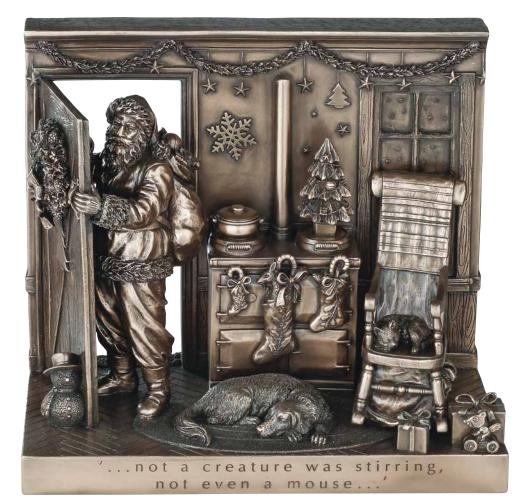

CHRISTMAS MORNING PP027 H18 | W25cm

CHRISTMAS STAR QQ026 H25cm NOT A CREATURE WAS STIRRING QQ030 H24 | W24 | D13cm

SANTA'S WORKBENCH PP024 H32 | W20cm