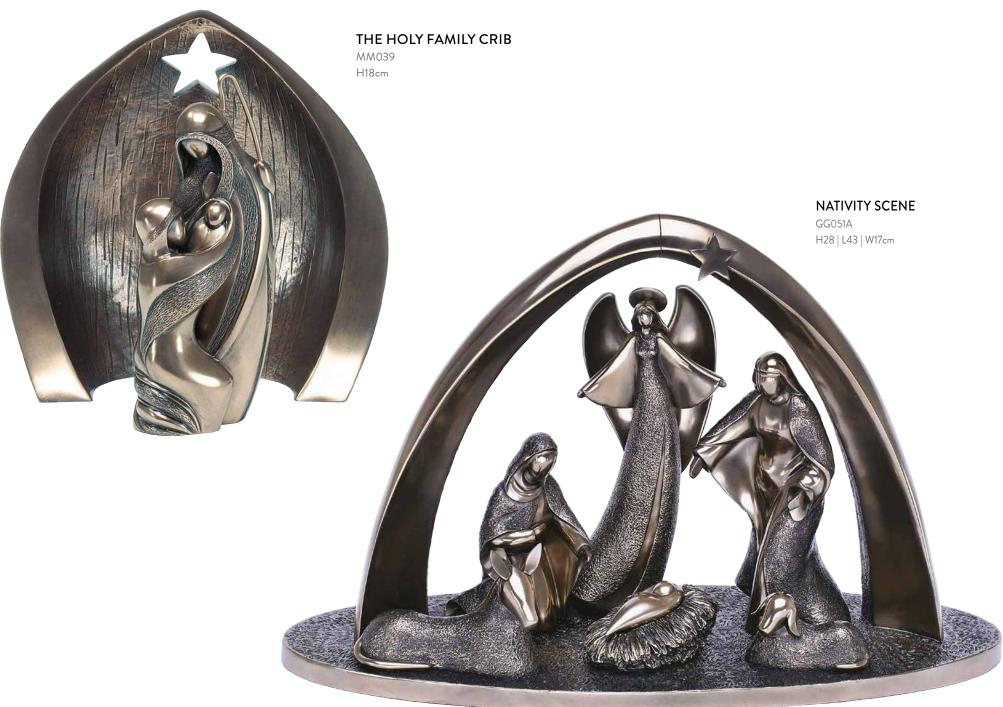

## **T'WAS THE NIGHT BEFORE CHRISTMAS** NN037 H23 | W27 | D12cm

**SANTA ON SLEIGH** HH014 H33 | L66 | D18cm

NATIVITY SCENE (NEW) FF008 Crib: H25 | L38 | W10cm

O HOLY NIGHT (CRIB) (WITH LIGHT UP STAR) QQ025 H21 | L44cm