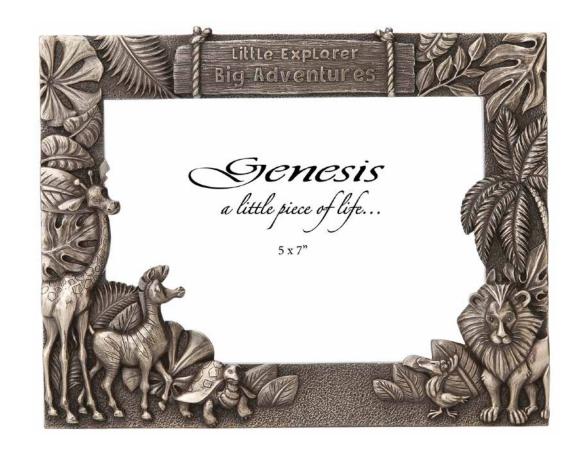

### CELTIC MOTHER OF LOVE LL001 H26cm

HH008 H32cm

**TENDER LOVE** GG038 H28 | W24cm

BELINDA THE BALLERINA FRAME 6x4 TT007 H19 | W14 | D 3cm

| Ň | JUNGLE ADVENTURES FRAME 6x4 |
|---|-----------------------------|
| Z | TT010                       |
|   | H19   W15   D 3cm           |

JUNGLE ADVENTURES FRAME 6x4 TT010 H19| W15| D3cm

MOON AND TEDDY FRAME 5x7 SS025 H18 | W22 | D3cm

MOON AND TEDDY FRAME 6x4 SS024 H14 | W20 | D3cm

**BABY GIRL FRAME** JJ060 H18 | W23cm (Photo: 5 x 7")

**BABY BOY FRAME** JJ059 H18 | W23cm (Photo: 5 x 7")