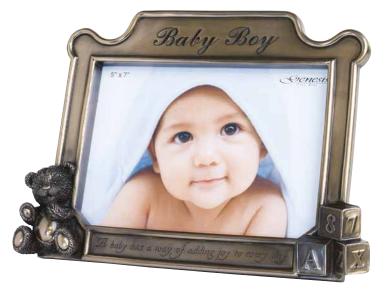

Children

CARING BABY (BOY) Z6 H8 | L18cm

CARING BABY (GIRL)

AA24

H8 | L18cm

**BABY GIRL FRAME** JJ060 H18 | W23cm (Photo: 5 x 7")

**BABY BOY FRAME** JJ059 H18 | W23cm (Photo: 5 x 7")

**BEDTIME STORIES** 