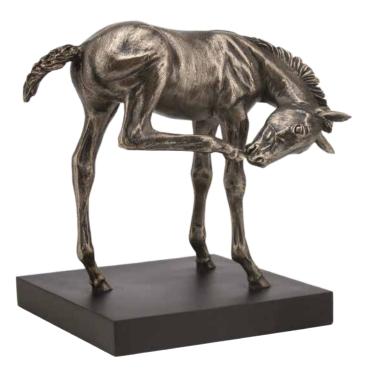

**MARE & FOAL** DG012 H15 | L19cm MARE & FOAL (SMALL) DG044

H12 | L20cm

Horses & Other Animals

PONY AND FOAL

Q2 H9 | L11cm

MARE AND FOAL (LARGE) U10 H20 | L33cm

**THE FOAL** MM028 H15 | L16cm

PLAYMATE QQ005 H34 | W13cm