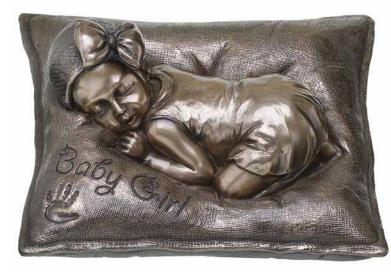

Children

CARING BABY (BOY) Z6 H8 | L18cm

CARING BABY (GIRL)

AA24

H8 | L18cm

**BABY GIRL FRAME** JJ060 H18 | W23cm (Photo: 5 x 7")

**BABY BOY FRAME** JJ059 H18 | W23cm (Photo: 5 x 7")

**BEDTIME STORIES** 