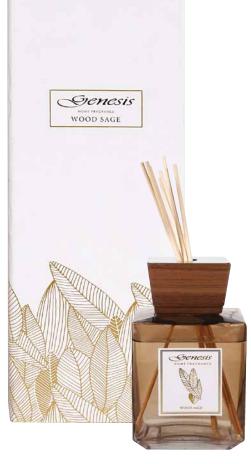

#### WOOD SAGE LARGE DIFFUSER GEN013

GEN013 Diffuser Bottle H15 | W9 | D9cm Box: H37 | W14 | D10cm

WOOD SAGE SMALL DIFFUSER GEN014 Diffuser Bottle H12 | W8 | D8cm Box: H32 | W12 | D8cm

WOOD SAGE SQUARE X LARGE CANDLE GEN008 H16 | W15 | D15cm