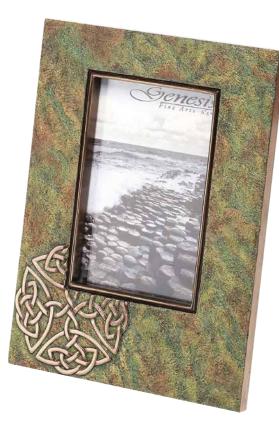

RKLEIGH LAMP SS028 H77 | Shade H25 | W35 | D25cm BERKLEIGH PICTURE FRAME (6x4) SS029 H21 | W17 | D2cm BERKLEIGH PICTURE FRAME (5x7) SS030 H25 | W21 | D2cm

39





GEORGIA LAMP SS032 H65 | Shade H29 | W41 | D25cm





GEORGIA PICTURE FRAME 6x4 SS033 H25 | W20 | D3cm

GEORGIA PICTURE FRAME 5x7 SS034 H27 | W22 | D3cm





JORDYN PICTURE FRAME 6x4 SS036 H25 | W19 | D2cm SS037 H27 | W21 | D2cm

Senesis « little pice of life... 5x7"

SS035 H75 | Shade H21 | Dia 40cm



A







OLIVIA PICTURE FRAME 6x4 SS039 H14 | W9 | D3cm OLIVIA PICTURE FRAME 5x7 SS040 H27 | W22 | D3cm





**GRECIAN LAMP (TALL)** NN004 H65 | Shade Dia: 36cm



# **GRECIAN FRAME**

NN002 Photo: 4 x 6"

# **GRECIAN FRAME**

NN003 Photo: 5 x 7"



# CELTIC CANDLE HOLDER

LL013 H21cm (excluding candle) (candle included in box)



**CELTIC FRAME** LL014 Photo: 6 x 4"



**CELTIC FRAME** LL015 Photo: 5 x 7"





CLASSIC CLOCK

NN006 H18 | W14 | D5cm **CLASSIC FRAME** NN007 Photo: 4 x 6"



# WOOD SAGE SQUARE MEDIUM CANDLE GEN009

111111

1115

H11 | W10 | D10cm



# WOOD SAGE SQUARE SMALL CANDLE GEN010

GEN010 H9 | W8 | D8cm

WOOD SAGE ROUND SMALL CANDLE NEW GEN012

H11 | W10 | D10cm



# Home Fragrance



#### WOOD SAGE LARGE DIFFUSER GEN013

GEN013 Diffuser Bottle H15 | W9 | D9cm Box: H37 | W14 | D10cm



WOOD SAGE SMALL DIFFUSER GEN014 Diffuser Bottle H12 | W8 | D8cm Box: H32 | W12 | D8cm

WOOD SAGE SQUARE X LARGE CANDLE GEN008 H16 | W15 | D15cm



WOOD SAGE ROUND LARGE CANDLE GEN011 H17 | W13 | D13cm



# Clocks & Accessories





#### KINDRED CARRIAGE CLOCK

RR015 H20 | W12 | D9cm BERKLEIGH CLOCK SS031 H16 | W