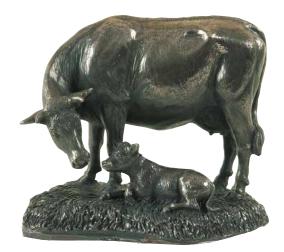

## Horses & Other Animals

PAIR OF SPANIELS M18116 H9 | W8cm

LABRADOR BOOKENDS M18117 (Left) H13 | L9cm (Right) H11 | L9cm

PAIR OF LABRADORS

M18115 H12 | L10cm

**COW & CALF** RR033 H18 | L29 | D13cm

**COW & CALF** R27 H11 | L14cm