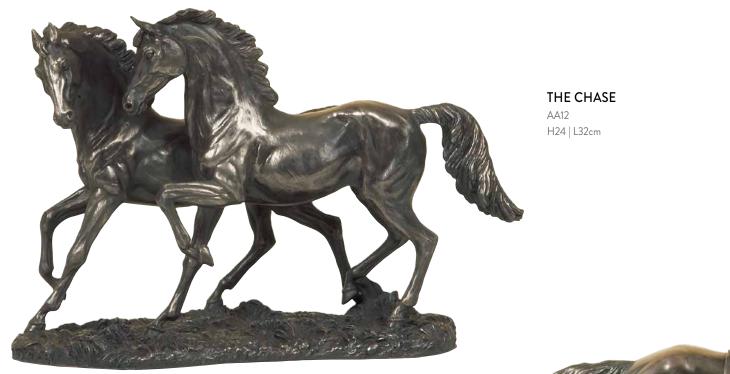

**CRIB SMALL** GG050 H20cm | W24 **THREE WISE MEN** FF064 H20cm SHEPHERDS & SHEEP FF065 H19cm

| AA12         | The Chase               | 88  | JJ038  | The Stallion                  | 89  |
|--------------|-------------------------|-----|--------|-------------------------------|-----|
| AA24         | Caring Baby (Girl)      | 31  | JJ040  | Stable Friends                | 90  |
| BB21         | Horses Head Large       | 91  | JJ047  | Little Fairy - Fairy Tales    | 53  |
| BB28         | Blacksmith              | 91  | JJ048  | Midnight Love                 | 12  |
| BB30         | The Ploughman           | 72  | JJ054  | Just Married                  | 18  |
| BB42         | Running Deer            | 97  | JJ059  | Baby Boy Frame                | 31  |
| DG012        | Mare & Foal             | 92  | J1060  | Baby Girl Frame               | 31  |
| DG044        | Mare & Foal Small       | 92  | JJ061  | Anniversary Frame             | 57  |
| DG090        | Derby Day               | 89  | JJ062  | Wedding Frame                 | 57  |
| EE039        | Children of Lir         | 71  | JJ064  | Abbey Clock                   | 51  |
| FF008        | Nativity Scene (New)    | 110 | JS134  | Labrador                      | 95  |
| FF026        | Irish Dancer            | 101 | KK025  | Large Abbey Clock             | 52  |
| FF028        | Holy Water Font (Cross) | 74  | KK028  | Celtic Lovers                 | 20  |
| FF047        | Circle of Love          | 12  | KK033  | Ashling Collection Clock      | 53  |
| FF056        | Holy Water Font (Hands) | 74  | KK041  | Baby's First Christmas Frame  | 105 |
| FF059        | To Have & to Hold       | 18  | LL001  | Celtic Mother of Love         | 20  |
| FF064        | Three Wise Men          | 113 | LL002  | Children of Lir               | 71  |
| FF065        | Shepherds and Sheep     | 113 | LL003  | The Perfect Putt              | 99  |
| GG038        | Tender Love             | 21  | LL004  | The Perfect Swing             | 99  |
| GG050        | Crib Small              | 113 | LL005  | Claddagh Wedding Frame 10 x 8 | 58  |
| GG051A       | Nativity Scene Large    | 112 | LL007  | Fusion Fame 5x7               | 62  |
| H2           | Works Done              | 72  | LL008  | Fusion Frame 4x6              | 62  |
| HH008        | Lovers Forever          | 20  | LL009  | Fusion Frame 8x10             | 62  |
| HH014        | Santa on Sleigh         | 108 | LL013  | Celtic Candle Holder          | 44  |
| HH029        | The Lovers              | 19  | LL014  | Celtic Frame (4x6)            | 44  |
| HH032        | The Christening         | 19  | LL015  | Celtic Frame (5x7)            | 44  |
| JJ001<br>114 | Prize Bull              | 96  | M18115 | Pair of Labradors             | 95  |