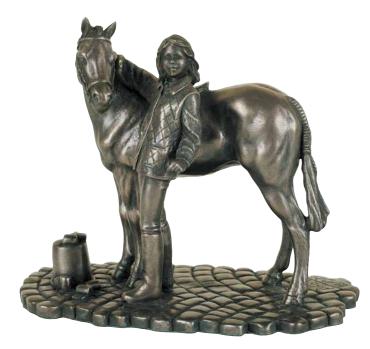

## THE STALLION

JJ038 H24 | L28cm **DERBY DAY** DG090 H22 | L20cm

**GIRL & PONY** PP050 H13 | L15cm

HORSE'S HEAD SMALL W30 H18 | L11cm

STABLE FRIENDS

JJ040 H14 | L15cm

BB28 H25 | L27cm

HORSE'S HEAD LARGE BB21 H31 | L12cm