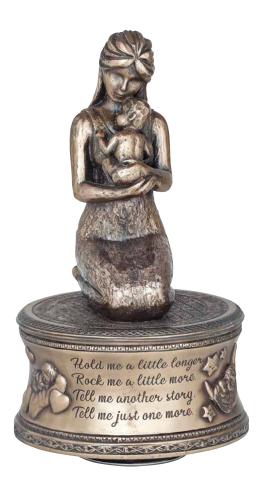

### Children

**SWEET DREAMS (BOY)** PP003 H6 | W13 | D12cm

**SWEET DREAMS (GIRL)** PP004 H6 | W13 | D12cm

MOTHER & CHILD RR016 H30cm

BABY BOY BOOTIES (TRINKET BOX) RR009 H9 | Dia 9cm

BABY GIRL BOOTIES (TRINKET BOX) RR010 H9 | Dia 9cm