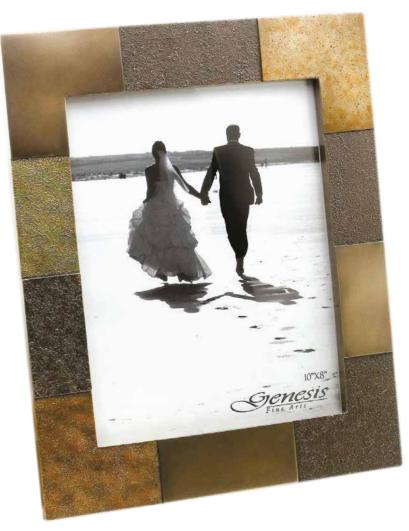

## CLADDAGH WEDDING FRAME

LL005 Photo: 8 x 10" MR. & MRS. WEDDING FRAME NN034 Photo: 8 x 10"

**CLASSIC FRAME** NN007 Photo: 4 x 6"