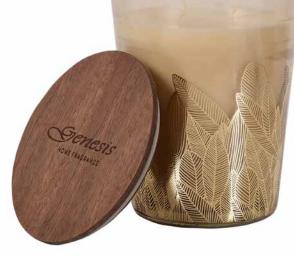

# WOOD SAGE SQUARE SMALL CANDLE GEN010

GEN010 H9 | W8 | D8cm

WOOD SAGE ROUND SMALL CANDLE NEW GEN012

H11 | W10 | D10cm