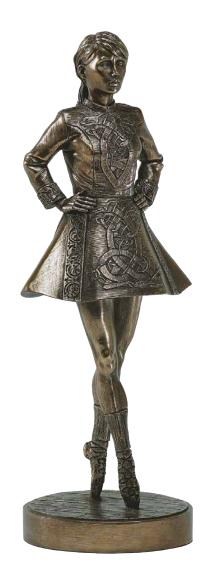

## THE GAME-KEEPER

S9 H27cm

THE PERFECT SWING LL004 H30cm

Awards & Presentations

**THE PERFECT PUTT** LL003 H30cm

CLASH OF THE ASH (SMALL) V26 H28cm

IRISH DANCER FF026 H26cm

**ÉIRE** RR031 H36 | W14 | D7cm