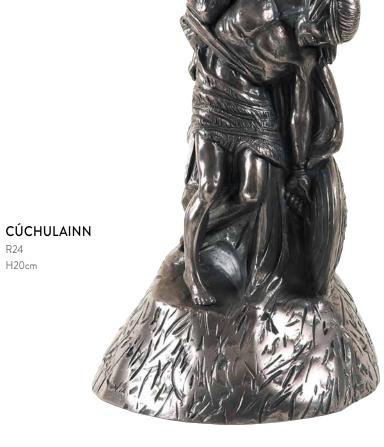

15 Photo: 5 x 7"



FUSION FRAME LL009 Photo: 8 x 10"



**FUSION FRAME** LL007 Photo: 5 x 7"



**FUSION FRAME** LL008 Photo: 6 x 4"





| ≥ | BELINDA THE BALLERINA FRAME 6x4 |
|---|---------------------------------|
| Z | TT007                           |
|   | H19   W14   D3cm                |





JUNGLE ADVENTURES FRAME 6x4 TT010 H19| W15| D3cm





MOON AND TEDDY FRAME 5x7 SS025 H18 | W22 | D3cm





MOON AND TEDDY FRAME 6x4 SS024 H14 | W20 | D3cm

**BABY GIRL FRAME** JJ060 H18 | W23cm (Photo: 5 x 7")





**BABY BOY FRAME** JJ059 H18 | W23cm (Photo: 5 x 7")

# Traditional



## **TRACTOR & PLOUGH** RR034 H13 | L33 | D12cm



THE SESSION PP041 H15 | W17cm



**BODHRÁN PLAYER** R13N H17cm



**THE FIDDLE PLAYER** RR001 H25 | W14 | D11cm



THE BODHRÁN PLAYER RR002 H20 | W12 | D12cm





CHILDREN OF LIR EE039 H30 | Dia14cm

R24 H20cm



**RESILIENCE** QQ010 H34 | W17 | L24cm

#### **CHILDREN OF LIR** LL002 H44cm

H44cm Base: W14 | L28cm



**MOLLY MALONE** S6N H17cm



## WORKS DONE

H2 H15cm



**THE PLOUGHMAN** BB30 H18 | L43cm

## Traditional



GLIMMERMAN (SMALL) R9N H28cm



### IRISH CURRACH NN020 H5cm



THE CURRACH (SMALL) R63N H10 | L28cm





CHRISTIAN CROSS RR003 H25 | W10 | D2cm

**Halphak** 



CHRISTIAN WATER FONT RR004

H13 | W14 | D7cm





HOLY WATER FONT (HANDS) FF056 H17 | W10cm

#### HOLY WATER FONT (CROSS) FF028 H24 | W22cm





CLADDAGH NN009

NN009 Frame H20 | W20 | D3cm **I LOVE IRELAND** NN010 Frame H20 | W20 | D3cm





## **ROAD SIGNS**

NN013 Frame H20 | W20 | D3cm **FÁILTE** NN011 Frame H20 | W20 | D3cm





## LOVE MORE

NN014 Frame H20 |