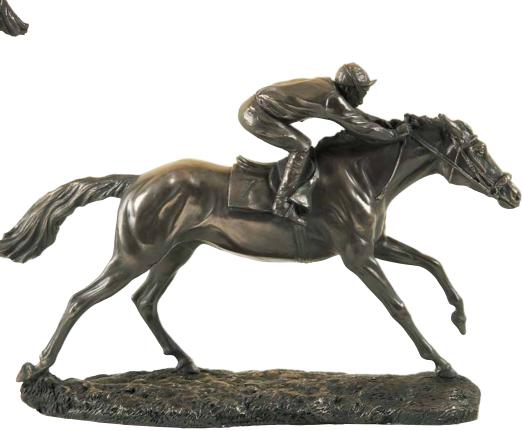

## LOVE MORE

NN014 Frame H20 | W20 | D3cm

# LUCK OF THE IRISH

NN015 Frame H20 | W20 | D3cm





### ST. BRIGID'S CROSS

NN016 Frame H20 | W20 | D3cm

#### FRIENDSHIP

NN017 Frame H20 | W20 | D3cm





### HIGH CROSS

NN012 Frame H20 | W20 | D3cm **TRUE LOVE** NN018 Frame H20 | W20 | D3cm

# Horses & Other Animals





ARAB STALLION HEAD SS013 H22 | W28 | D12cm

BEST FRIENDS SS010 H19 | L25 | W9cm





**ARAB STALLION SMALL** SS011 H26 | L26 | W17cm

# ARAB STALLION LARGE

SS012 H32 | L26 | W17cm





**GUIDANCE** QQ008 H37 | L56 | W24 cm

## **ENDURANCE** QQ009 H36 | L33 | W18cm



## ASSURED

RR012 H37 | L46 | W18cm



Horses & Other Animals

BRIFTWOOD HORSE HEAD SS015 H45 | L31 | W14cm





**OVER THE LAST** NN041 H23 | L47 | W15cm



## THE FINAL STRAIGHT

MM029 H23 | L36cm





# THE FINAL FURLONG

S5 H23 | L33cm





## THE STALLION

JJ038 H24 | L28cm **DERBY DAY** DG090 H22 | L20cm



**GIRL & PONY** PP050 H13 | L15cm



HORSE'S HEAD SMALL W30 H18 | L11cm



STABLE FRIENDS

JJ040 H14 | L15cm





BB28 H25 | L27cm



HORSE'S HEAD LARGE BB21 H31 | L12cm



**MARE & FOAL** DG012 H15 | L19cm MARE & FOAL (SMALL) DG044

H12 | L20cm

Horses & Other Animals



PONY AND FOAL

Q2 H9 | L11cm



MARE AND FOAL (LARGE) U10 H20 | L33cm



**THE FOAL** MM028 H15 | L16cm



PLAYMATE QQ005 H34 | W13cm

ATE 3cm **ALERT (HARE)** RR021 H35 | L18 | W9cm MAN'S BEST FRIEND PP022 H24 | W15cm

## Horses & Other Animals



PAIR OF SPANIELS M18116 H9 | W8cm



LABRADOR BOOKENDS M18117 (Left) H13 | L9cm (Right) H11 | L9cm





PAIR OF LABRADORS

M18115 H12 | L10cm



**COW & CALF** RR033