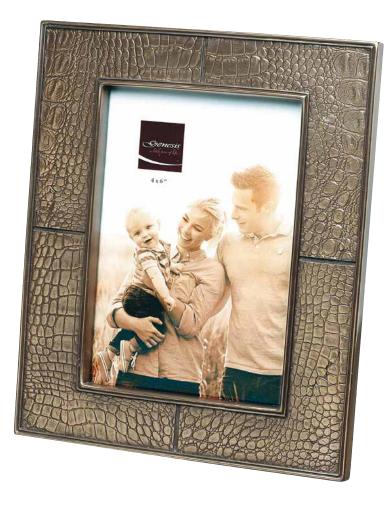

29 H21 | W17 | D2cm BERKLEIGH PICTURE FRAME (5x7) SS030 H25 | W21 | D2cm

39





GEORGIA LAMP SS032 H65 | Shade H29 | W41 | D25cm





GEORGIA PICTURE FRAME 6x4 SS033 H25 | W20 | D3cm

GEORGIA PICTURE FRAME 5x7 SS034 H27 | W22 | D3cm





JORDYN PICTURE FRAME 6x4 SS036 H25 | W19 | D2cm SS037 H27 | W21 | D2cm

Senesis « little pice of life... 5x7"

SS035 H75 | Shade H21 | Dia 40cm



A







OLIVIA PICTURE FRAME 6x4 SS039 H14 | W9 | D3cm OLIVIA PICTURE FRAME 5x7 SS040 H27 | W22 | D3cm





**GRECIAN LAMP (TALL)** NN004 H65 | Shade Dia: 36cm



# **GRECIAN FRAME**

NN002 Photo: 4 x 6"

# **GRECIAN FRAME**

NN003 Photo: 5 x 7"



# CELTIC CANDLE HOLDER

LL013 H21cm (excluding candle) (candle included in box)



**CELTIC FRAME** LL014 Photo: 6 x 4"



**CELTIC FRAME** LL015 Photo: 5 x 7"





CLASSIC CLOCK

NN006 H18 | W14 | D5cm **CLASSIC FRAME** NN007 Photo: 4 x 6"



# WOOD SAGE SQUARE MEDIUM CANDLE GEN009

111111

1115

H11 | W10 | D10cm



# WOOD SAGE SQUARE SMALL CANDLE GEN010

GEN010 H9 | W8 | D8cm

WOOD SAGE ROUND SMALL CANDLE NEW GEN012

H11 | W10 | D10cm



# Home Fragrance



#### WOOD SAGE LARGE DIFFUSER GEN013

GEN013 Diffuser Bottle H15 | W9 | D9cm Box: H37 | W14 | D10cm



WOOD SAGE SMALL DIFFUSER GEN014 Diffuser Bottle H12 | W8 | D8cm Box: H32 | W12 | D8cm

WOOD SAGE SQUARE X LARGE CANDLE GEN008 H16 | W15 | D15cm



WOOD SAGE ROUND LARGE CANDLE GEN011 H17 | W13 | D13cm



# Clocks & Accessories





#### KINDRED CARRIAGE CLOCK

RR015 H20 | W12 | D9cm BERKLEIGH CLOCK SS031 H16 | W14 | D5cm



CLASSIC CLOCK

NN006 H18 | W14 | D5cm



# ANCESTRAL MANTEL CLOCK

RR