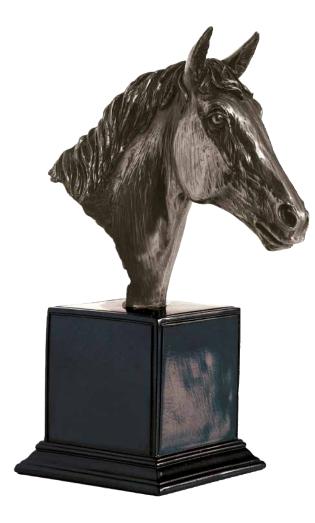

# Horses & Other Animals

ARAB STALLION HEAD SS013 H22 | W28 | D12cm

BEST FRIENDS SS010 H19 | L25 | W9cm

**ARAB STALLION SMALL** SS011 H26 | L26 | W17cm