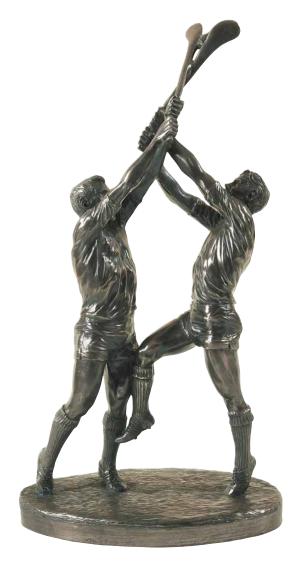

## THE GAME-KEEPER

S9 H27cm

THE PERFECT SWING LL004 H30cm

Awards & Presentations

**THE PERFECT PUTT** LL003 H30cm

CLASH OF THE ASH (SMALL) V26 H28cm

IRISH DANCER FF026 H26cm

**ÉIRE** RR031 H36 | W14 | D7cm