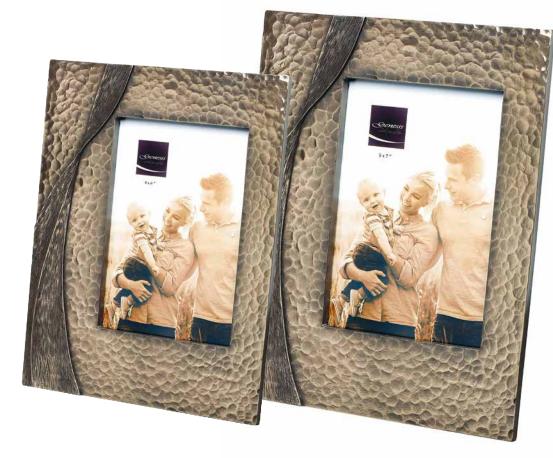

LAMP** PP013L H51 | Shade Dia: 26cm



THE GOOSE GIRL LAMP PP014L H51 | Shade Dia: 26cm



THE GOOSE GIRL PP014 H22cm





BERKLEIGH CLOCH SS031 H16cm | W14cm | D5cm BERKLEIGH LAMP SS028 H77 | Shade H25 | W35 | D25cm BERKLEIGH PICTURE FRAME (6x4) SS029 H21 | W17 | D2cm BERKLEIGH PICTURE FRAME (5x7) SS030 H25 | W21 | D2cm

39





GEORGIA LAMP SS032 H65 | Shade H29 | W41 | D25cm





GEORGIA PICTURE FRAME 6x4 SS033 H25 | W20 | D3cm

GEORGIA PICTURE FRAME 5x7 SS034 H27 | W22 | D3cm





JORDYN PICTURE FRAME 6x4 SS036 H25 | W19 | D2cm SS037 H27 | W21 | D2cm

Senesis « little pice of life... 5x7"

SS035 H75 | Shade H21 | Dia 40cm



A







OLIVIA PICTURE FRAME 6x4 SS039 H14 | W9 | D3cm OLIVIA PICTURE FRAME 5x7 SS040 H27 | W22 | D3cm





**GRECIAN LAMP (TALL)** NN004 H65 | Shade Dia: 36cm



# **GRECIAN FRAME**

NN002 Photo: 4 x 6"

# **GRECIAN FRAME**

NN003 Photo: 5 x 7"



# CELTIC CANDLE HOLDER

LL013 H21cm (excluding candle) (candle included in box)



**CELTIC FRAME** LL014 Photo: 6 x 4"



**CELTIC FRAME** LL015 Photo: 5 x 7"





CLASSIC CLOCK

NN006 H18 | W14 | D5cm **CLASSIC FRAME** NN007 Photo: 4 x 6"



# WOOD SAGE SQUARE MEDIUM CANDLE GEN009

111111

1115

H11 | W10 | D10cm



# WOOD SAGE SQUARE SMALL CANDLE GEN010

GEN010 H9 | W8 | D8cm

WOOD SAGE ROUND SMALL CANDLE NEW GEN012

H11 | W10 | D10cm



# Home Fragrance



#### WOOD SAGE LARGE DIFFUSER GEN013

GEN013 Diffuser Bottle H15 | W9 | D9cm Box: H37 | W14 | D10cm



WOOD SAGE SMALL DIFFUSER GEN014 Diffuser Bottle H12 | W8 | D8cm Box: H32 | W12 | D8cm

WOOD SAGE SQUARE X LARGE CANDLE GEN008 H16 | W15 | D15cm