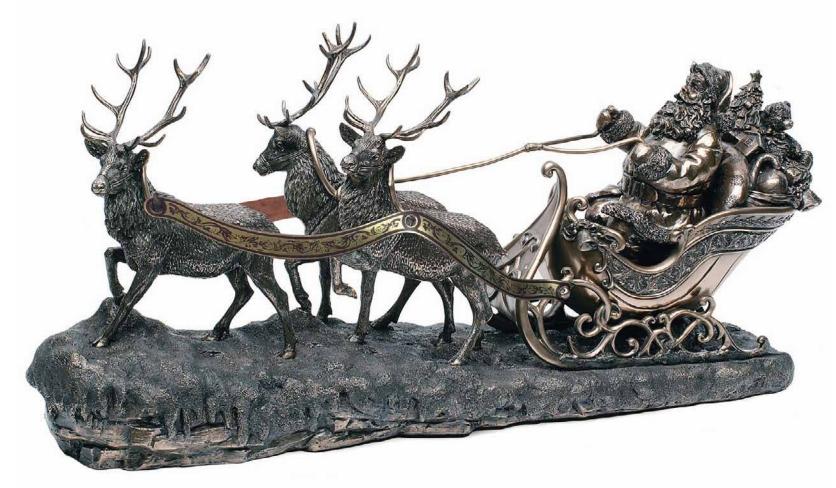

## **T'WAS THE NIGHT BEFORE CHRISTMAS** NN037 H23 | W27 | D12cm

**SANTA ON SLEIGH** HH014 H33 | L66 | D18cm

NATIVITY SCENE (NEW) FF008 Crib: H25 | L38 | W10cm

O HOLY NIGHT (CRIB) (WITH LIGHT UP STAR) QQ025 H21 | L44cm