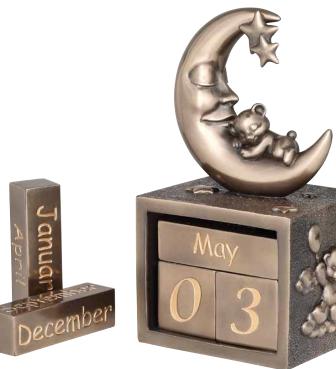

ection comes in a coloured gift box with card.



LOVE LIFE - LOVE A LOT MM014 H19cm



LOVE LIFE - YOUR CHRISTENING MM016 H19cm



LOVE LIFE - SHARE YOUR LOVE MM017 H19cm





JUST MARRIED JJ054 H24cm

### **TO HAVE & TO HOLD** FF059 H26cm





**THE LOVERS** HH029 H24cm

### **THE CHRISTENING** HH032 H24cm

FIRST DANCE PP002 H29cm



### CELTIC LOVERS KK028 H28cm



### CELTIC MOTHER OF LOVE LL001 H26cm



HH008 H32cm





**TENDER LOVE** GG038 H28 | W24cm













BELINDA THE BALLERINA FRAME 6x4 TT007 H19 | W14 | D 3cm









| Ň | JUNGLE ADVENTURES FRAME 6x4 |
|---|-----------------------------|
| Z | TT010                       |
|   | H19   W15   D 3cm           |









ROCKING HORSE GLOBE (GIRL) SS022 H14 | W10 | D 10cm



ROCKING HORSE GLOBE (BOY) SS021 H14 | W10 | D10cm



### MOON AND TEDDY CALENDAR SS027

H19 | W10 | D8cm

# Montane teddy bookends setStageHall MarkelMarkelMarkelMarkelMarkelMarkelMarkelMarkelMarkelMarkelMarkelMarkelMarkelMarkelMarkelMarkelMarkelMarkelMarkelMarkelMarkelMarkelMarkelMarkelMarkelMarkelMarkelMarkelMarkelMarkelMarkelMarkelMarkelMarkelMarkelMarkelMarkelMarkelMarkelMarkelMarkelMarkelMarkelMarkelMarkelMarkelMarkelMarkelMarkelMarkelMarkelMarkelMarkelMarkelMarkelMarkelMarkelMarkelMarkelMarkelMarkelMarkelMarkelMarkelMarkelMarkelMarkelMarkelMarkelMarkelMarkelMarkelMarkelMarkelMarkelMarkelMarkelMarkelMarkelMarkelMarkelMarkel</t

Children









### Children



**SWEET DREAMS (BOY)** PP003 H6 | W13 | D12cm



**SWEET DREAMS (GIRL)** PP004 H6 | W13 | D12cm



MOTHER & CHILD RR016 H30cm



BABY BOY BOOTIES (TRINKET BOX) RR009 H9 | Dia 9