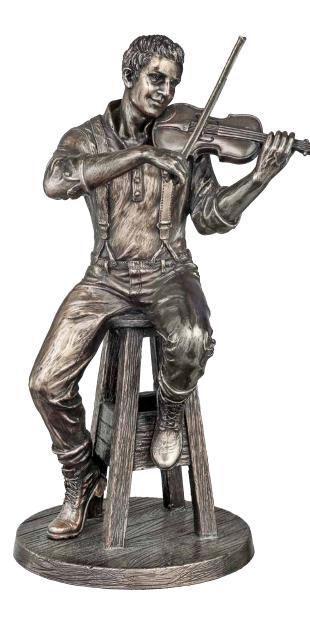

## **TRACTOR & PLOUGH** RR034 H13 | L33 | D12cm

THE SESSION PP041 H15 | W17cm

**BODHRÁN PLAYER** R13N H17cm

**THE FIDDLE PLAYER** RR001 H25 | W14 | D11cm

THE BODHRÁN PLAYER RR002 H20 | W12 | D12cm

CHILDREN OF LIR EE039 H30 | Dia14cm