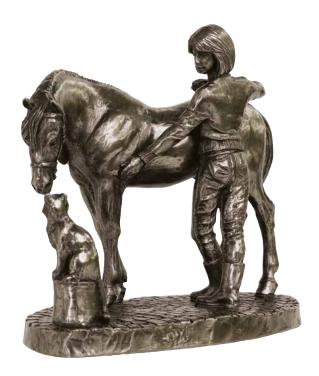

## ASSURED

RR012 H37 | L46 | W18cm

Horses & Other Animals

BRIFTWOOD HORSE HEAD SS015 H45 | L31 | W14cm

**OVER THE LAST** NN041 H23 | L47 | W15cm