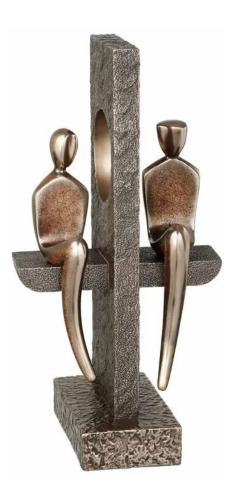

**LOVE IS OPEN** SS005 H31 | W15 | D14cm

CIRCLE OF LOVE FF047 H31 | W26cm MIDNIGHT LOVE JJ048 H28 | W26cm

**THE EMBRACE** PP021 H36cm

LOVE IS LOVE (FEMALE) QQ033 H28cm

LOVE IS LOVE (MALE) QQ032 H28cm

THE EMBRACE (WALL PLAQUE) PP006 H27 | W18cm **AMOUR** QQ019 H37cm