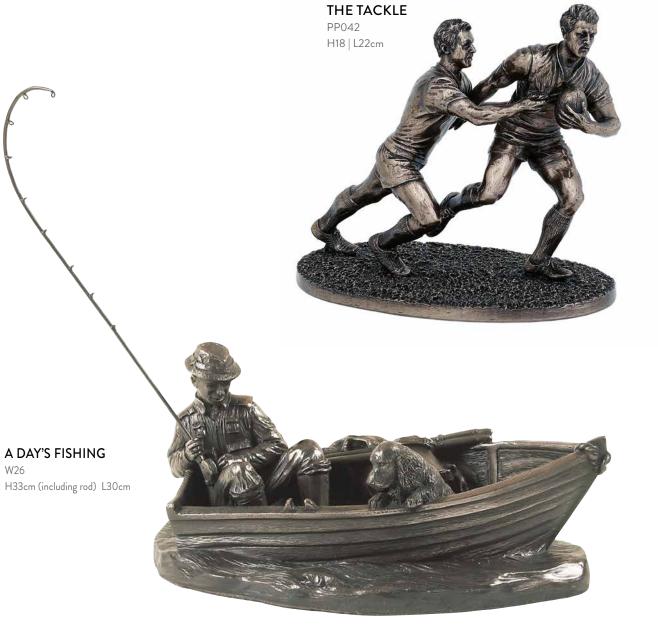

| S5    | The Final Furlong           | 88  | SS024 | Moon and Teddy Frame 6x4           | 28 | TT010  | Jungle Adventures Frame 6x4     | 25  |
|-------|-----------------------------|-----|-------|------------------------------------|----|--------|---------------------------------|-----|
| S6N   | Molly Malone (Small)        | 72  | SS025 | Moon and Teddy Frame 5x7           | 28 | TT011  | Jungle Adventures Frame 5x7     | 25  |
| S9    | The Game-Keeper             | 99  | SS026 | Moon and Teddy Bookends Set        | 27 | TT012  | Jungle Adventures Globe         | 23  |
| S19   | Studytime (Girl)            | 35  | SS027 | Moon and Teddy Calendar            | 27 | TT013  | Letter to Santa                 | 103 |
| SS001 | Forever Love                | 10  | SS028 | Berkleigh Lamp                     | 39 | TT014  | Driving Home for Christmas      | 103 |
| SS002 | Love is Patient             | 10  | SS029 | Berkleigh Picture Frame 6x4        | 39 | GEN008 | Wood Sage Square X Large Candle | 47  |
| SS003 | Love is Kind                | 10  | SS030 | Berkleigh Picture Frame 5x7        | 39 | GEN009 | Wood Sage Square Medium Candle  | 46  |
| SS004 | Love is True                | 10  | SS031 | Berkleigh Clock                    | 39 | GEN010 | Wood Sage Square Small Candle   | 46  |
| SS005 | Love is Open                | 11  | SS032 | Georgia Lamp                       | 40 | GEN011 | Wood Sage Round Large Candle    | 47  |
| SS006 | Love is Together            | 11  | SS033 | Georgia Picture Frame 6x4          | 40 | GEN012 | Wood Sage Round Candle Small    | 46  |
| SS007 | A Walk in the Park          | 11  | SS034 | Georgia Picture Frame 5x7          | 40 | GEN013 | Wood Sage Large Diffuser        | 47  |
| SS008 | A Rest in the Park          | 11  | SS035 | Jordyn Lamp                        | 41 | GEN014 | Wood Sage Small Diffuser        | 47  |
| SS009 | Sloe Berry Festive Candle   | 104 | SS036 | Jordyn Picture Frame 6x4           | 41 | TM070  | The Stag                        | 97  |
| SS010 | Best Friends                | 82  | SS037 | Jordyn Picture Frame 5x7           | 41 | TM117  | The Pheasant                    | 97  |
| SS011 | Arab Stallion Small         | 83  | SS038 | Olivia Lamp                        | 42 | U10    | Mare & Foal (large)             | 93  |
| SS012 | Arab Stallion Large         | 83  | SS039 | Olivia Picture Frame 6x4           | 42 | U17    | Oval Clock                      | 51  |
| SS013 | Arab Stallion Head          | 82  | SS040 | Olivia Picture Frame 5x7           | 42 | V26    | Clash of the Ash (Small)        | 100 |
| SS014 | Driftwood Mare & Foal       | 81  | SS041 | Olivia Candle Holder               | 42 | W26    | A Day's Fishing                 | 100 |
| SS015 | Driftwood Horse Head        | 85  | TT001 | Framed Occasions - New Baby        | 6  | W30    | Horses Head Small               | 90  |
| SS016 | Just Married (Music Box)    | 5   | TT002 | Framed Occasions - Wedding Day     | 6  | Y23    | Large Mantel Clock              | 52  |
| SS017 | The Christening (Music Box) | 5   | TT003 | Framed Occasions - New Home        | 7  | Z6     | Caring Baby Boy                 | 31  |
| SS018 | Little Blessing (music Box) | 5   | TT004 | Framed Occasions - Christening Day | 7  |        |                                 |     |
| SS019 | Baby Jesus Globe            | 104 | TT005 | Framed Occasions - Love Birds      | 8  |        |                                 |     |
| SS020 | Holy Family Globe           | 104 | TT006 | Framed Occasions - New Beginnings  | 8  |        |                                 |     |
| SS021 | Rocking Horse Globe (Boy)   | 26  | TT007 | Belinda the Ballerina Frame 6x4    | 24 |        |                                 |     |
| SS022 | Rocking Horse Globe (Girl)  | 26  | TT008 | Belinda the Ballerina Frame 5x7    | 24 |        |                                 |     |
| SS023 | Moon and Teddy Globe        | 26  | TT009 | Belinda the Ballerina Trinket Box  | 23 |        |                                 |     |
| 114   |                             |     |       |                                    |    |        |                                 |     |