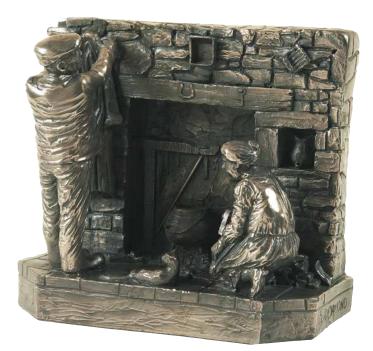

------------------------------|
| Z | TT007                           |
|   | H19   W14   D3cm                |





JUNGLE ADVENTURES FRAME 6x4 TT010 H19| W15| D3cm





MOON AND TEDDY FRAME 5x7 SS025 H18 | W22 | D3cm





MOON AND TEDDY FRAME 6x4 SS024 H14 | W20 | D3cm

**BABY GIRL FRAME** JJ060 H18 | W23cm (Photo: 5 x 7")





**BABY BOY FRAME** JJ059 H18 | W23cm (Photo: 5 x 7")

# Traditional



## **TRACTOR & PLOUGH** RR034 H13 | L33 | D12cm



THE SESSION PP041 H15 | W17cm



**BODHRÁN PLAYER** R13N H17cm



**THE FIDDLE PLAYER** RR001 H25 | W14 | D11cm



THE BODHRÁN PLAYER RR002 H20 | W12 | D12cm





CHILDREN OF LIR EE039 H30 | Dia14cm

R24 H20cm



**RESILIENCE** QQ010 H34 | W17 | L24cm

#### **CHILDREN OF LIR** LL002 H44cm

H44cm Base: W14 | L28cm



**MOLLY MALONE** S6N H17cm



## WORKS DONE

H2 H15cm



**THE PLOUGHMAN** BB30 H18 | L43cm

## Traditional



GLIMMERMAN (SMALL) R9N H28cm



### IRISH CURRACH NN020 H5cm



THE CURRACH (SMALL) R63N H10 | L28cm





CHRISTIAN CROSS RR003 H25 | W10 | D2cm

**Halphak** 



CHRISTIAN WATER FONT RR004

H13 | W14 | D7cm





HOLY WATER FONT (HANDS) FF056 H17 | W10cm

#### HOLY WATER FONT (CROSS) FF028 H24 | W22cm





CLADDAGH NN009

NN009 Frame H20 | W20 | D3cm **I LOVE IRELAND** NN010 Frame H20 | W20 | D3cm





## **ROAD SIGNS**

NN013 Frame H20 | W20 | D3cm **FÁILTE** NN011 Frame H20 | W20 | D3cm





## LOVE MORE

NN014 Frame H20 | W20 | D3cm

# LUCK OF THE IRISH

NN015 Frame H20 | W20 | D3cm





### ST. BRIGID'S CROSS

NN016 Frame H20 | W20 | D3cm

#### FRIENDSHIP

NN017 Frame H20 | W20 | D3cm





### HIGH CROSS