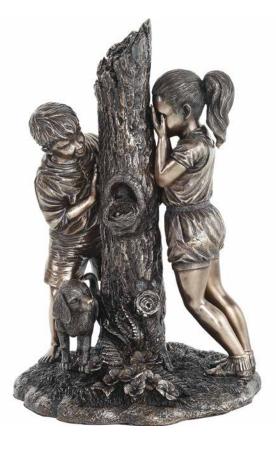

RR030 H21 | W17 | D19cm **TRUE FRIENDSHIP** RR028 H16 | W9 | D6cm **SOUL SISTERS** RR029 H23 | W15 | D11cm

**LADY DRESS UP** RR019 H23 | W15 | D11cm

HIDE & SEEK RR020 H23 | W16 | D15cm

**SEE-SAW** RR018 H18 | W18 | D13cm