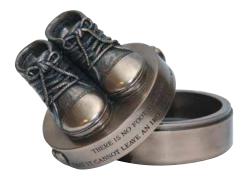

### Children

**SWEET DREAMS (BOY)** PP003 H6 | W13 | D12cm

**SWEET DREAMS (GIRL)** PP004 H6 | W13 | D12cm

MOTHER & CHILD RR016 H30cm

BABY BOY BOOTIES (TRINKET BOX) RR009 H9 | Dia 9cm

BABY GIRL BOOTIES (TRINKET BOX) RR010 H9 | Dia 9cm