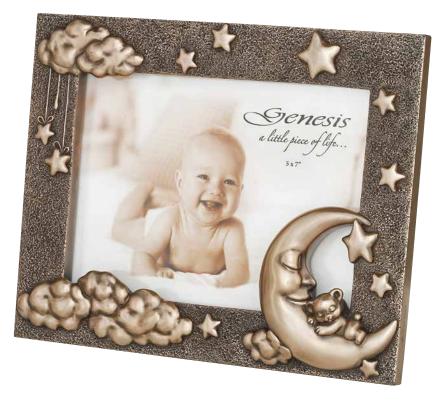

JUNGLE ADVENTURES FRAME 6x4 TT010 H19| W15| D3cm

MOON AND TEDDY FRAME 5x7 SS025 H18 | W22 | D3cm

MOON AND TEDDY FRAME 6x4 SS024 H14 | W20 | D3cm

**BABY GIRL FRAME** JJ060 H18 | W23cm (Photo: 5 x 7")

**BABY BOY FRAME** JJ059 H18 | W23cm (Photo: 5 x 7")