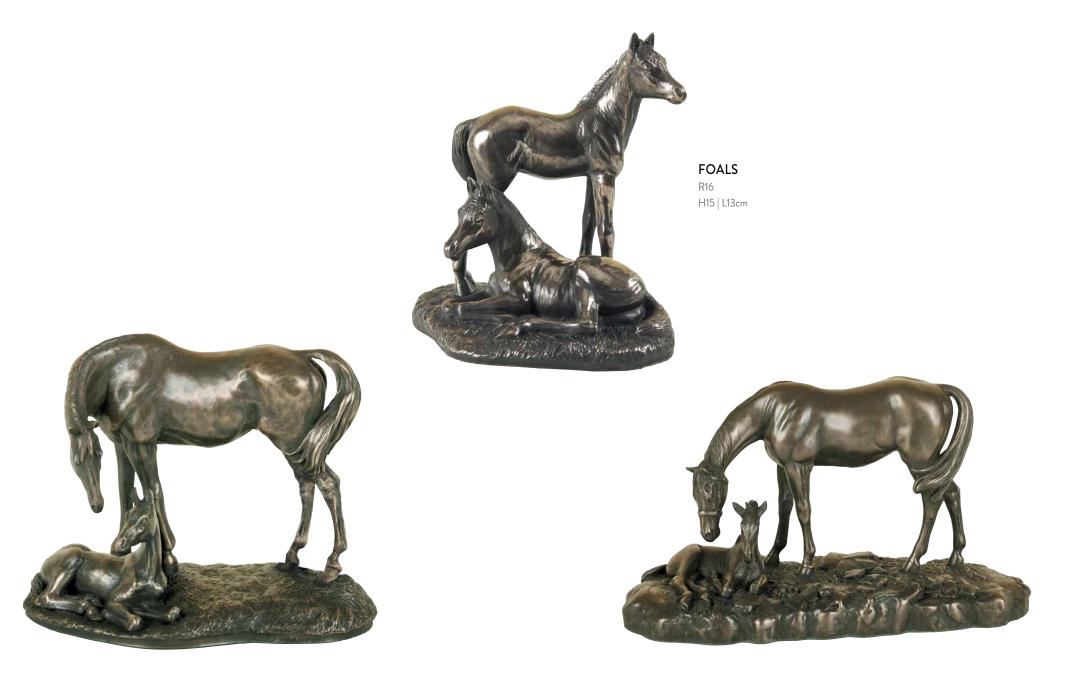

**MARE & FOAL** DG012 H15 | L19cm MARE & FOAL (SMALL) DG044

H12 | L20cm

Horses & Other Animals

PONY AND FOAL

Q2 H9 | L11cm

MARE AND FOAL (LARGE) U10 H20 | L33cm

**THE FOAL** MM028 H15 | L16cm

PLAYMATE QQ005 H34 | W13cm