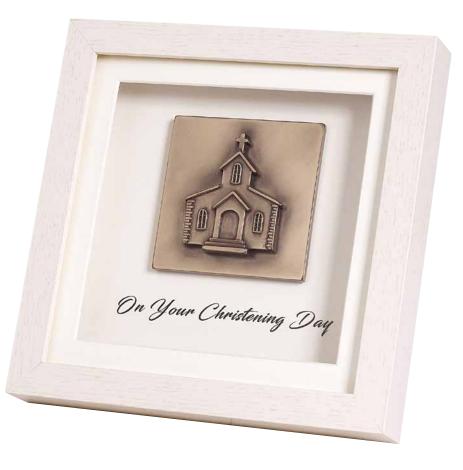

### FRAMED OCCASIONS -NEW HOME TT003 H20 | W20 | D3cm

FRAMED OCCASIONS -RETIREMENT PLAQUE RR035 H20 | W20 | D3cm

FRAMED OCCASIONS -CHRISTENING PLAQUE RR036 H20 | W20 | D3cm

**LOVE IS KIND** SS003 H37 | W7 | D7cm