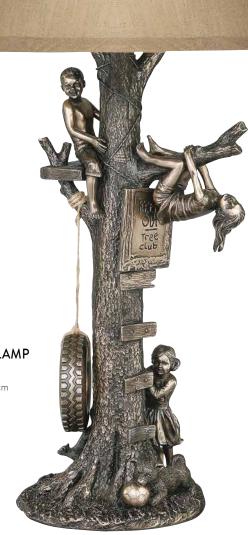

n









### Children



**SWEET DREAMS (BOY)** PP003 H6 | W13 | D12cm



**SWEET DREAMS (GIRL)** PP004 H6 | W13 | D12cm



MOTHER & CHILD RR016 H30cm



BABY BOY BOOTIES (TRINKET BOX) RR009 H9 | Dia 9cm





BABY GIRL BOOTIES (TRINKET BOX) RR010 H9 | Dia 9cm



Children





CARING BABY (BOY) Z6 H8 | L18cm



CARING BABY (GIRL)

AA24

H8 | L18cm

**BABY GIRL FRAME** JJ060 H18 | W23cm (Photo: 5 x 7")



**BABY BOY FRAME** JJ059 H18 | W23cm (Photo: 5 x 7")







**BEDTIME STORIES** 

RR030 H21 | W17 | D19cm **TRUE FRIENDSHIP** RR028 H16 | W9 | D6cm **SOUL SISTERS** RR029 H23 | W15 | D11cm



**LADY DRESS UP** RR019 H23 | W15 | D11cm



HIDE & SEEK RR020 H23 | W16 | D15cm



**SEE-SAW** RR018 H18 | W18 | D13cm



# STUDY TIME (GIRL)

H17cm

# TREE HOUSE LAMP

RR017 H55 | Shade Dia: 26cm





**LADY LIPSTICK** M4N H18cm



### PUPPY LOVE PP011 H22cm



PUPPY LOVE LAMP PP011L H51 | Shade Dia: 26cm



SUMMER LOVE PP013 H22cm



**SUMMER LOVE LAMP** PP013L H51 | Shade Dia: 26cm



THE GOOSE GIRL LAMP PP014L H51 | Shade Dia: 26cm



THE GOOSE GIRL PP014 H22cm





BERKLEIGH CLOCH SS031 H16cm | W14cm | D5cm BERKLEIGH LAMP SS028 H77 | Shade H25 | W35 | D25cm BERKLEIGH PICTURE FRAME (6x4) SS029 H21 | W17 | D2cm BERKLEIGH PICTURE FRAME (5x7) SS030 H25 | W21 | D2cm

39





GEORGIA LAMP SS032 H65 | Shade H29 | W41 | D25cm





GEORGIA PICTURE FRAME 6x4 SS033 H25 | W20 | D3cm

GEORGIA PICTURE FRAME 5x7 SS034 H27 | W22 | D3cm





JORDYN PICTURE FRAME 6x4 SS036 H25 | W19 | D2cm SS037 H27 | W21 | D2cm

Senesis « little pice of life... 5x7"

SS035 H75 | Shade H21 | Dia 40cm



A