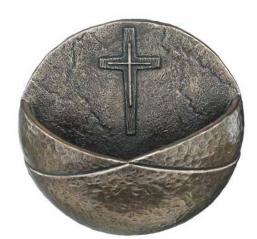

#### HOLY WATER FONT (CROSS) FF028 H24 | W22cm

CLADDAGH NN009

NN009 Frame H20 | W20 | D3cm **I LOVE IRELAND** NN010 Frame H20 | W20 | D3cm