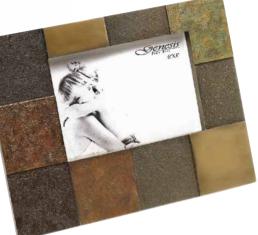

### **CELTIC FRAME** LL015 Photo: 5 x 7"

FUSION FRAME LL009 Photo: 8 x 10"

**FUSION FRAME** LL007 Photo: 5 x 7"

**FUSION FRAME** LL008 Photo: 6 x 4"

| ≥ | BELINDA THE BALLERINA FRAME 6x4 |
|---|---------------------------------|
| Z | TT007                           |
|   | H19   W14   D3cm                |