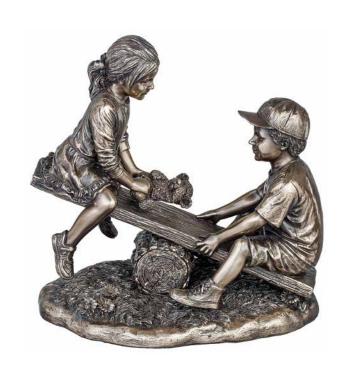

RR030 H21 | W17 | D19cm **TRUE FRIENDSHIP** RR028 H16 | W9 | D6cm **SOUL SISTERS** RR029 H23 | W15 | D11cm

**LADY DRESS UP** RR019 H23 | W15 | D11cm

HIDE & SEEK RR020 H23 | W16 | D15cm

**SEE-SAW** RR018 H18 | W18 | D13cm