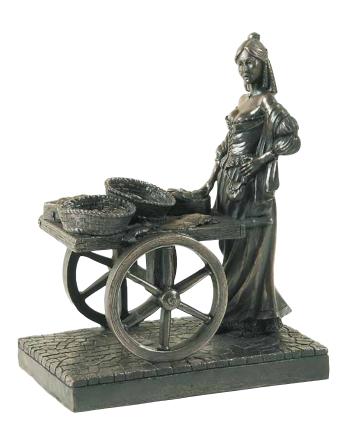

#### **CHILDREN OF LIR** LL002 H44cm

H44cm Base: W14 | L28cm

**MOLLY MALONE** S6N H17cm