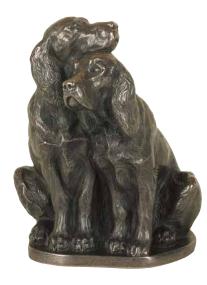

## Horses & Other Animals

PAIR OF SPANIELS M18116 H9 | W8cm

LABRADOR BOOKENDS M18117 (Left) H13 | L9cm (Right) H11 | L9cm

PAIR OF LABRADORS

M18115 H12 | L10cm

**COW & CALF** RR033 H18 | L29 | D13cm

**COW & CALF** R27 H11 | L14cm