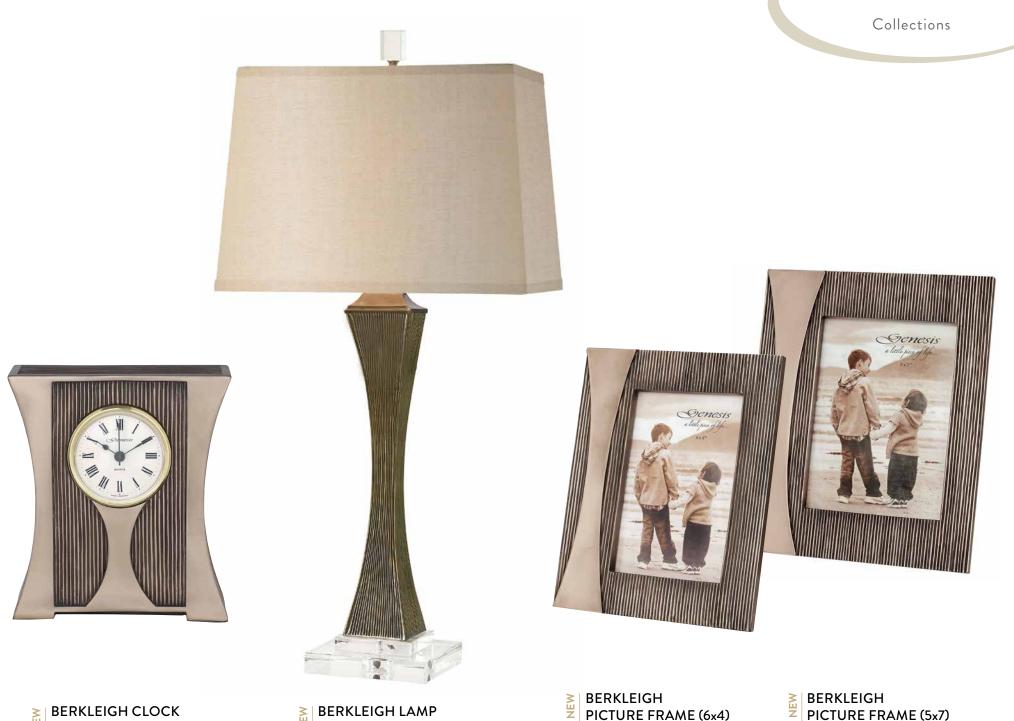

BERKLEIGH CLOCH SS031 H16cm | W14cm | D5cm BERKLEIGH LAMP SS028 H77 | Shade H25 | W35 | D25cm BERKLEIGH PICTURE FRAME (6x4) SS029 H21 | W17 | D2cm BERKLEIGH PICTURE FRAME (5x7) SS030 H25 | W21 | D2cm

39