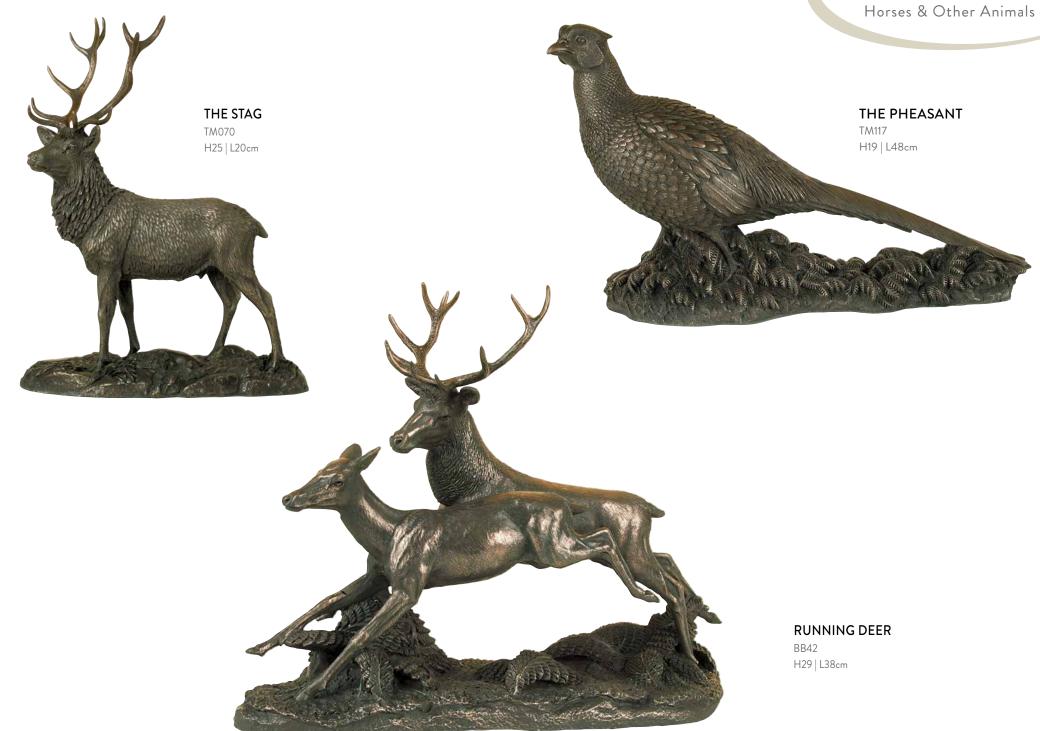

* DG090 H22 | L20cm



**GIRL & PONY** PP050 H13 | L15cm



HORSE'S HEAD SMALL W30 H18 | L11cm



STABLE FRIENDS

JJ040 H14 | L15cm





BB28 H25 | L27cm



HORSE'S HEAD LARGE BB21 H31 | L12cm



**MARE & FOAL** DG012 H15 | L19cm MARE & FOAL (SMALL) DG044

H12 | L20cm

Horses & Other Animals



PONY AND FOAL

Q2 H9 | L11cm



MARE AND FOAL (LARGE) U10 H20 | L33cm



**THE FOAL** MM028 H15 | L16cm



PLAYMATE QQ005 H34 | W13cm

ATE 3cm **ALERT (HARE)** RR021 H35 | L18 | W9cm MAN'S BEST FRIEND PP022 H24 | W15cm

## Horses & Other Animals



PAIR OF SPANIELS M18116 H9 | W8cm



LABRADOR BOOKENDS M18117 (Left) H13 | L9cm (Right) H11 | L9cm





PAIR OF LABRADORS

M18115 H12 | L10cm



**COW & CALF** RR033 H18 | L29 | D13cm



**COW & CALF** R27 H11 | L14cm



**PRIZE BULL** JJ001 H19 | L30cm



# Awards & Presentations



## THE GAME-KEEPER

S9 H27cm



THE PERFECT SWING LL004 H30cm



Awards & Presentations

**THE PERFECT PUTT** LL003 H30cm





CLASH OF THE ASH (SMALL) V26 H28cm



IRISH DANCER FF026 H26cm



**ÉIRE** RR031 H36 | W14 | D7cm

Awards & Presentations

# Christmas Collections



Twas the night before Christmas....

THE REPORT OF TH

TOTO THE THE





## Christmas Collections



**BABY'S FIRST CHRISTMAS FRAME** KK041 H11 | W8cm Hanging Photo Ornament comes in a Gift Box



CHRISTMAS FIREPLACE FRAME RR032 H20 | W25 | D2cm (Photo Size: 6 x 4")



PP026 H23 | W19cm



CHRISTMAS MORNING PP027 H18 | W25cm





CHRISTMAS STAR QQ026 H25cm NOT A CREATURE WAS STIRRING QQ030 H24 | W24 | D13cm





SANTA'S WORKBENCH PP024 H32 | W20cm

## **T'WAS THE NIGHT BEFORE CHRISTMAS**