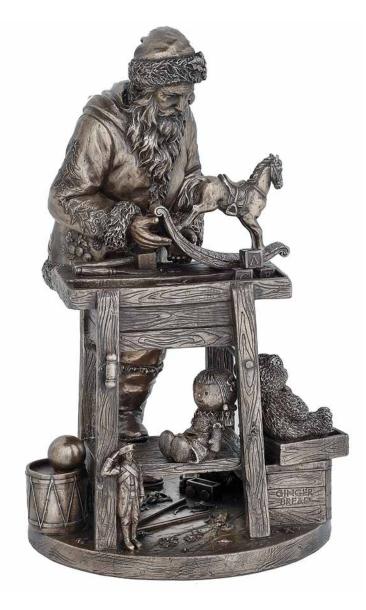

CHRISTMAS MORNING PP027 H18 | W25cm

CHRISTMAS STAR QQ026 H25cm NOT A CREATURE WAS STIRRING QQ030 H24 | W24 | D13cm

SANTA'S WORKBENCH PP024 H32 | W20cm