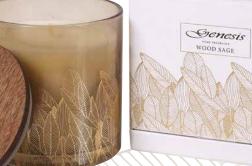

| D2cm SS037 H27 | W21 | D2cm

Senesis « little pice of life... 5x7"

SS035 H75 | Shade H21 | Dia 40cm



A







OLIVIA PICTURE FRAME 6x4 SS039 H14 | W9 | D3cm OLIVIA PICTURE FRAME 5x7 SS040 H27 | W22 | D3cm





**GRECIAN LAMP (TALL)** NN004 H65 | Shade Dia: 36cm



# **GRECIAN FRAME**

NN002 Photo: 4 x 6"

# **GRECIAN FRAME**

NN003 Photo: 5 x 7"



# CELTIC CANDLE HOLDER

LL013 H21cm (excluding candle) (candle included in box)



**CELTIC FRAME** LL014 Photo: 6 x 4"



**CELTIC FRAME** LL015 Photo: 5 x 7"





CLASSIC CLOCK

NN006 H18 | W14 | D5cm **CLASSIC FRAME** NN007 Photo: 4 x 6"



# WOOD SAGE SQUARE MEDIUM CANDLE GEN009

111111

1115

H11 | W10 | D10cm



# WOOD SAGE SQUARE SMALL CANDLE GEN010

GEN010 H9 | W8 | D8cm

WOOD SAGE ROUND SMALL CANDLE NEW GEN012

H11 | W10 | D10cm



# Home Fragrance



#### WOOD SAGE LARGE DIFFUSER GEN013

GEN013 Diffuser Bottle H15 | W9 | D9cm Box: H37 | W14 | D10cm



WOOD SAGE SMALL DIFFUSER GEN014 Diffuser Bottle H12 | W8 | D8cm Box: H32 | W12 | D8cm

WOOD SAGE SQUARE X LARGE CANDLE GEN008 H16 | W15 | D15cm



WOOD SAGE ROUND LARGE CANDLE GEN011 H17 | W13 | D13cm



# Clocks & Accessories





#### KINDRED CARRIAGE CLOCK

RR015 H20 | W12 | D9cm BERKLEIGH CLOCK SS031 H16 | W14 | D5cm



CLASSIC CLOCK

NN006 H18 | W14 | D5cm



# ANCESTRAL MANTEL CLOCK

RR014 H19 | W32 | D9cm







ABBEY CLOCK JJ064 H25 | W17cm



CLOCK (LARGE) R37 H18cm

**OVAL CLOCK** U17 H24cm



# LARGE ABBEY CLOCK

KK025 H33 | W25 | D13cm LARGE MANTEL CLOCK Y23 H33cm



# ASHLING COLLECTION CLOCK

KK033 H13 | W20 | D5cm

LAND TOTAL AND STARD





H20 | W12 |