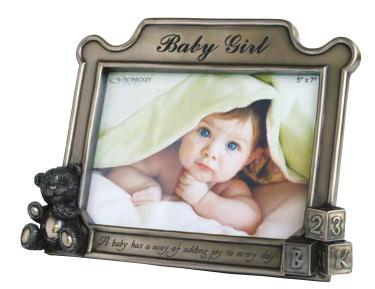

Children

CARING BABY (BOY) Z6 H8 | L18cm

CARING BABY (GIRL)

AA24

H8 | L18cm

**BABY GIRL FRAME** JJ060 H18 | W23cm (Photo: 5 x 7")

**BABY BOY FRAME** JJ059 H18 | W23cm (Photo: 5 x 7")

**BEDTIME STORIES** 