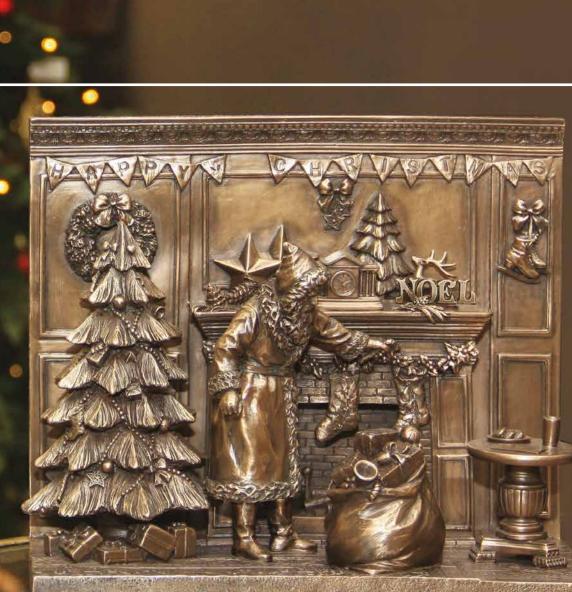

# Christmas Collections

Twas the night before Christmas....

THE REPORT OF TH

TOTO THE THE

CHRISTMAS MORNING PP027 H18 | W25cm

CHRISTMAS STAR QQ026 H25cm NOT A CREATURE WAS STIRRING QQ030 H24 | W24 | D13cm

SANTA'S WORKBENCH PP024 H32 | W20cm

## **T'WAS THE NIGHT BEFORE CHRISTMAS** NN037 H23 | W27 | D12cm

**SANTA ON SLEIGH** HH014 H33 | L66 | D18cm

NATIVITY SCENE (NEW) FF008 Crib: H25 | L38 | W10cm

O HOLY NIGHT (CRIB) (WITH LIGHT UP STAR) QQ025 H21 | L44cm