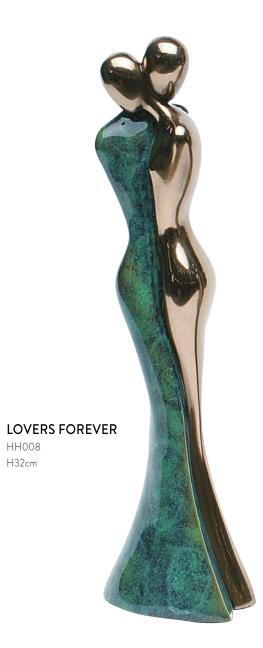

### CELTIC MOTHER OF LOVE LL001 H26cm

HH008 H32cm

**TENDER LOVE** GG038 H28 | W24cm

BELINDA THE BALLERINA FRAME 6x4 TT007 H19 | W14 | D 3cm

| Ň | JUNGLE ADVENTURES FRAME 6x4 |
|---|-----------------------------|
| Z | TT010                       |
|   | H19   W15   D 3cm           |