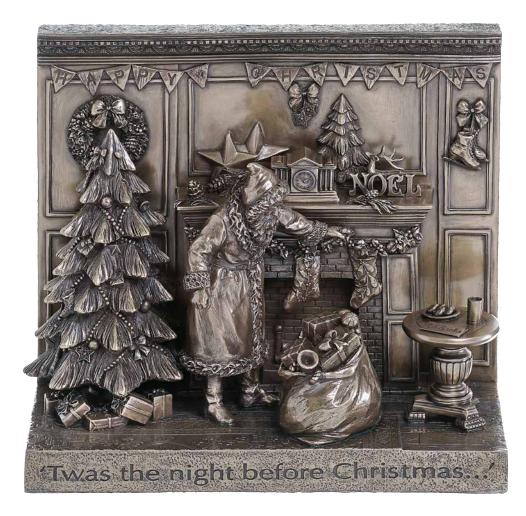

## **T'WAS THE NIGHT BEFORE CHRISTMAS** NN037 H23 | W27 | D12cm

**SANTA ON SLEIGH** HH014 H33 | L66 | D18cm

NATIVITY SCENE (NEW) FF008 Crib: H25 | L38 | W10cm

O HOLY NIGHT (CRIB) (WITH LIGHT UP STAR) QQ025 H21 | L44cm