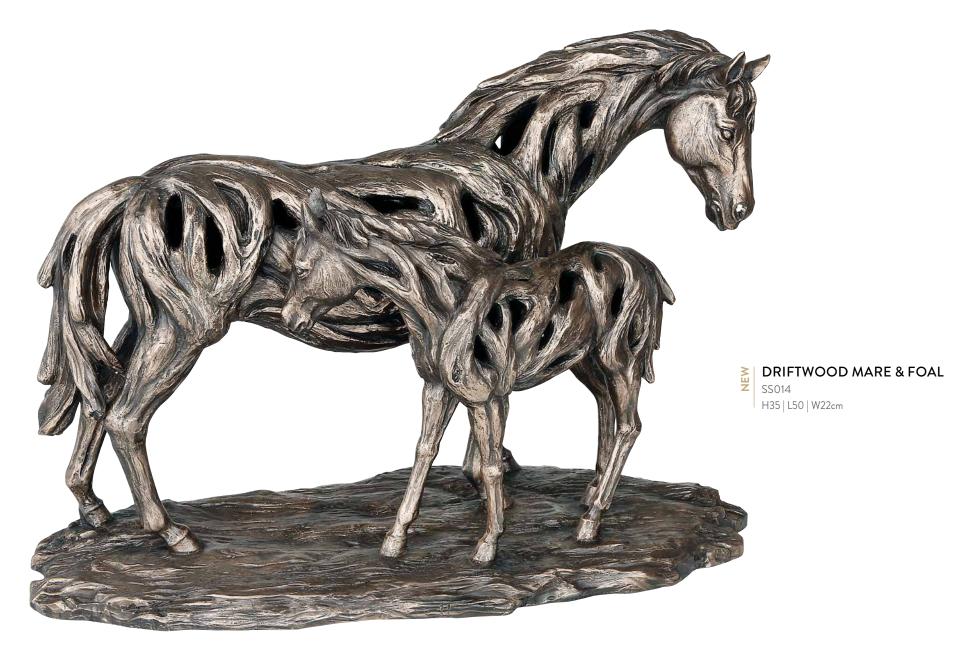

Over the last few years we have developed more contemporary designs, playing with different finishes and textures. In recent years our newest designs have included a series of driftwood horse sculptures. These sculptures take hours of meticulously hand carving the unique strokes and features of the finished product. The sculptures come to life with precise details, showcasing power and strength. Sculpture and art at its finest.

## ASSURED

RR012 H37 | L46 | W18cm

Horses & Other Animals

BRIFTWOOD HORSE HEAD SS015 H45 | L31 | W14cm

**OVER THE LAST** NN041 H23 | L47 | W15cm