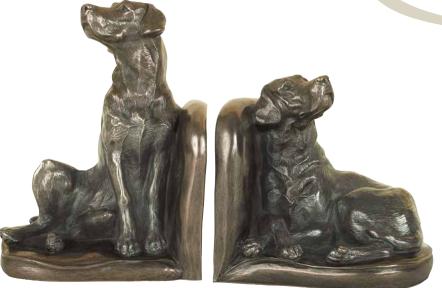

## Horses & Other Animals

PAIR OF SPANIELS M18116 H9 | W8cm

LABRADOR BOOKENDS M18117 (Left) H13 | L9cm (Right) H11 | L9cm

PAIR OF LABRADORS

M18115 H12 | L10cm

**COW & CALF** RR033 H18 | L29 | D13cm

**COW & CALF** R27 H11 | L14cm