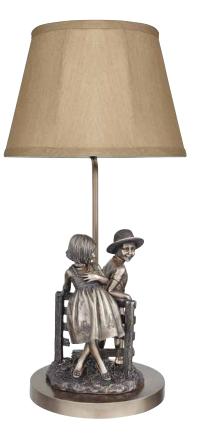

### PUPPY LOVE PP011 H22cm

PUPPY LOVE LAMP PP011L H51 | Shade Dia: 26cm

SUMMER LOVE PP013 H22cm

**SUMMER LOVE LAMP** PP013L H51 | Shade Dia: 26cm

THE GOOSE GIRL LAMP PP014L H51 | Shade Dia: 26cm

THE GOOSE GIRL PP014 H22cm