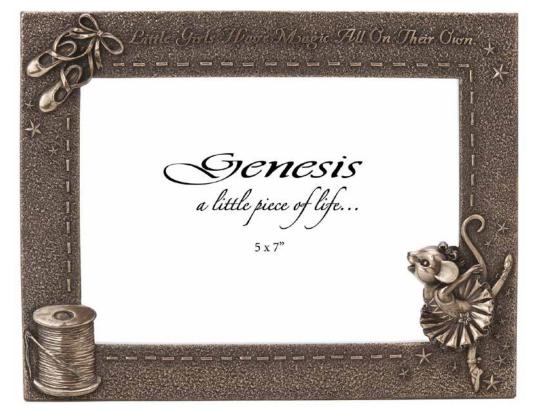

### CELTIC MOTHER OF LOVE LL001 H26cm

HH008 H32cm

**TENDER LOVE** GG038 H28 | W24cm

BELINDA THE BALLERINA FRAME 6x4 TT007 H19 | W14 | D 3cm

| Ň | JUNGLE ADVENTURES FRAME 6x4 |
|---|-----------------------------|
| Z | TT010                       |
|   | H19   W15   D 3cm           |