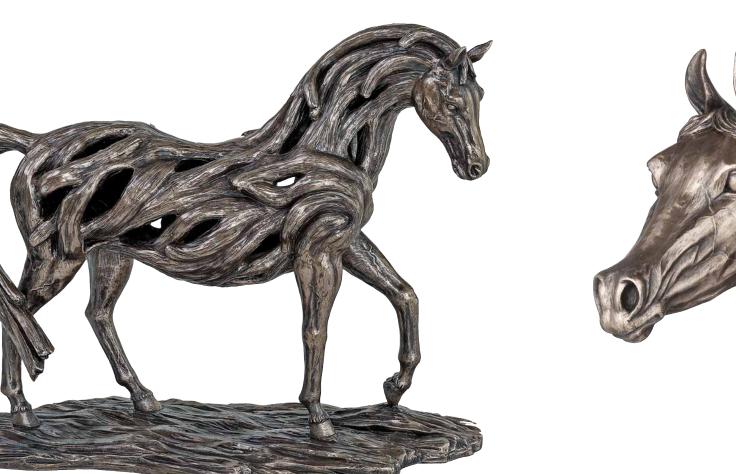

# Horses & Other Animals

ARAB STALLION HEAD SS013 H22 | W28 | D12cm

BEST FRIENDS SS010 H19 | L25 | W9cm

**ARAB STALLION SMALL** SS011 H26 | L26 | W17cm

# ARAB STALLION LARGE

SS012 H32 | L26 | W17cm

**GUIDANCE** QQ008 H37 | L56 | W24 cm