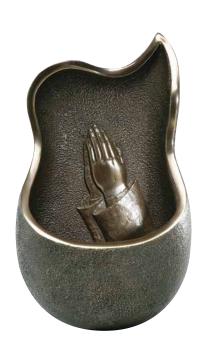

### IRISH CURRACH NN020 H5cm

THE CURRACH (SMALL) R63N H10 | L28cm

CHRISTIAN CROSS RR003 H25 | W10 | D2cm

**Halphak** 

CHRISTIAN WATER FONT RR004

H13 | W14 | D7cm

HOLY WATER FONT (HANDS) FF056 H17 | W10cm