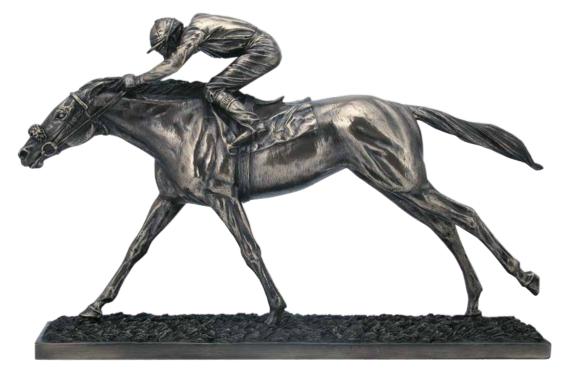

| D3cm **FÁILTE** NN011 Frame H20 | W20 | D3cm





## LOVE MORE

NN014 Frame H20 | W20 | D3cm

# LUCK OF THE IRISH

NN015 Frame H20 | W20 | D3cm





### ST. BRIGID'S CROSS

NN016 Frame H20 | W20 | D3cm

#### FRIENDSHIP

NN017 Frame H20 | W20 | D3cm





### HIGH CROSS

NN012 Frame H20 | W20 | D3cm **TRUE LOVE** NN018 Frame H20 | W20 | D3cm

# Horses & Other Animals





ARAB STALLION HEAD SS013 H22 | W28 | D12cm

BEST FRIENDS SS010 H19 | L25 | W9cm





**ARAB STALLION SMALL** SS011 H26 | L26 | W17cm

# ARAB STALLION LARGE

SS012 H32 | L26 | W17cm





**GUIDANCE** QQ008 H37 | L56 | W24 cm

## **ENDURANCE** QQ009 H36 | L33 | W18cm



## ASSURED

RR012 H37 | L46 | W18cm



Horses & Other Animals

BRIFTWOOD HORSE HEAD SS015 H45 | L31 | W14cm





**OVER THE LAST** NN041 H23 | L47 | W15cm



## THE FINAL STRAIGHT

MM029 H23 | L36cm





# THE FINAL FURLONG

S5 H23 | L33cm





## THE STALLION

JJ038 H24 | L28cm **DERBY DAY** DG090 H22 | L20cm



**GIRL & PONY** PP050 H13 | L15cm



HORSE'S HEAD SMALL W30 H18 | L11cm



STABLE FRIENDS

JJ040 H14 | L15cm





BB28 H25 | L27cm



HORSE'S HEAD LARGE BB21 H31 | L12cm



**MARE & FOAL** DG012 H15 | L19cm MARE & FOAL (SMALL) DG044

H12 | L20cm

Horses & Other Animals



PONY AND FOAL

Q2 H9 | L11cm



MARE AND FOAL (LARGE) U10 H20 | L33cm



**THE FOAL** MM028 H15 | L16cm



PLAYMATE QQ005 H34 | W13cm

ATE 3cm **ALERT (HARE)** RR021 H35 | L18 | W9cm MAN'S BEST FRIEND PP022 H24 | W15cm

## Horses & Other Animals



PAIR OF SPANIELS M18116 H9 | W8cm



LABRADOR BOOKENDS M18117 (Left) H13 | L9cm (Right) H11 | L9cm





PAIR OF LABRADO