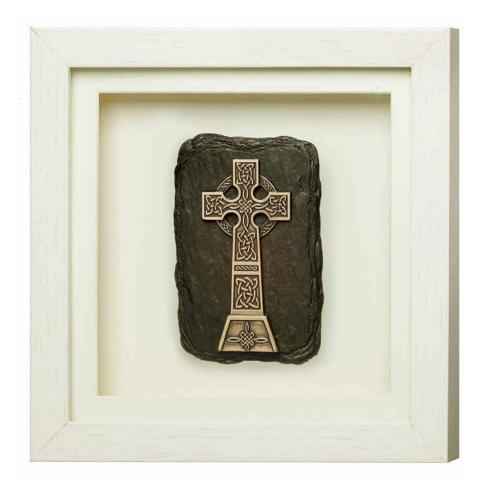

### HIGH CROSS

NN012 Frame H20 | W20 | D3cm **TRUE LOVE** NN018 Frame H20 | W20 | D3cm