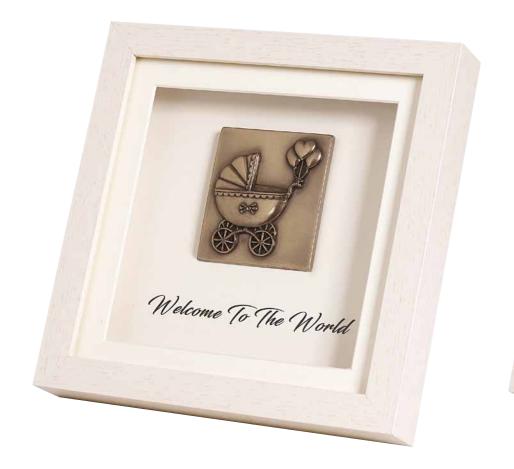

### FRAMED OCCASIONS -NEW HOME TT003 H20 | W20 | D3cm

FRAMED OCCASIONS -RETIREMENT PLAQUE RR035 H20 | W20 | D3cm

FRAMED OCCASIONS -CHRISTENING PLAQUE RR036 H20 | W20 | D3cm

**LOVE IS KIND** SS003 H37 | W7 | D7cm