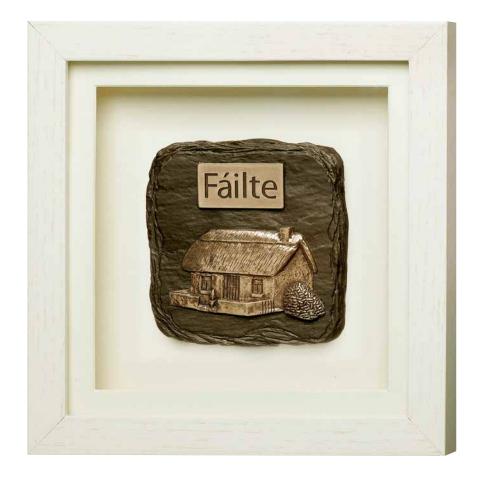

## **ROAD SIGNS**

NN013 Frame H20 | W20 | D3cm **FÁILTE** NN011 Frame H20 | W20 | D3cm