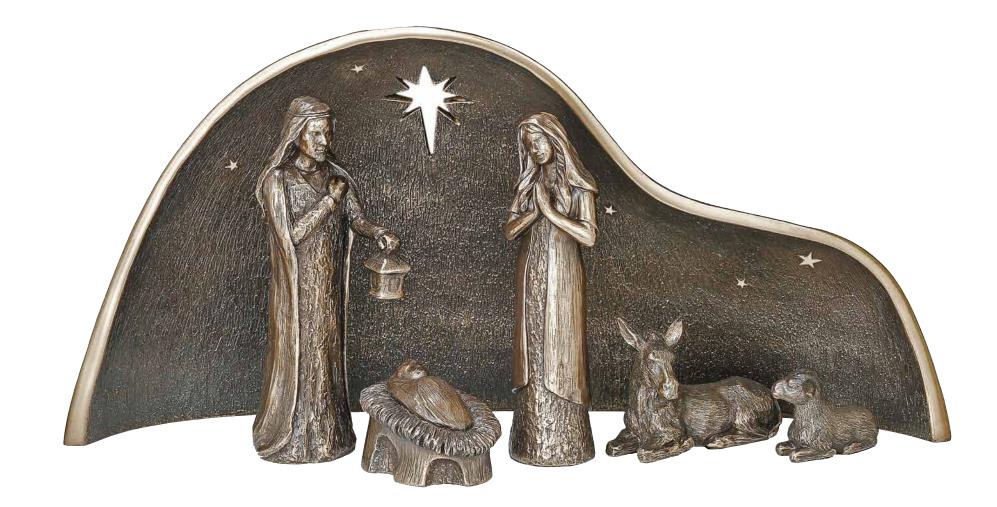

## **T'WAS THE NIGHT BEFORE CHRISTMAS** NN037 H23 | W27 | D12cm

**SANTA ON SLEIGH** HH014 H33 | L66 | D18cm

NATIVITY SCENE (NEW) FF008 Crib: H25 | L38 | W10cm

O HOLY NIGHT (CRIB) (WITH LIGHT UP STAR) QQ025 H21 | L44cm

**CRIB SMALL** GG050 H20cm | W24 **THREE WISE MEN** FF064 H20cm SHEPHERDS & SHEEP FF065 H19cm

| AA12         | The Chase               | 88  | JJ038  | The Stallion                  | 89  |
|--------------|-------------------------|-----|--------|-------------------------------|-----|
| AA24         | Caring Baby (Girl)      | 31  | JJ040  | Stable Friends                | 90  |
| BB21         | Horses Head Large       | 91  | JJ047  | Little Fairy - Fairy Tales    | 53  |
| BB28         | Blacksmith              | 91  | JJ048  | Midnight Love                 | 12  |
| BB30         | The Ploughman           | 72  | JJ054  | Just Married                  | 18  |
| BB42         | Running Deer            | 97  | JJ059  | Baby Boy Frame                | 31  |
| DG012        | Mare & Foal             | 92  | J1060  | Baby Girl Frame               | 31  |
| DG044        | Mare & Foal Small       | 92  | JJ061  | Anniversary Frame             | 57  |
| DG090        | Derby Day               | 89  | JJ062  | Wedding Frame                 | 57  |
| EE039        | Children of Lir         | 71  | JJ064  | Abbey Clock                   | 51  |
| FF008        | Nativity Scene (New)    | 110 | JS134  | Labrador                      | 95  |
| FF026        | Irish Dancer            | 101 | KK025  | Large Abbey Clock             | 52  |
| FF028        | Holy Water Font (Cross) | 74  | KK028  | Celtic Lovers                 | 20  |
| FF047        | Circle of Love          | 12  | KK033  | Ashling Collection Clock      | 53  |
| FF056        | Holy Water Font (Hands) | 74  | KK041  | Baby's First Christmas Frame  | 105 |
| FF059        | To Have & to Hold       | 18  | LL001  | Celtic Mother of Love         | 20  |
| FF064        | Three Wise Men          | 113 | LL002  | Children of Lir               | 71  |
| FF065        | Shepherds and Sheep     | 113 | LL003  | The Perfect Putt              | 99  |
| GG038        | Tender Love             | 21  | LL004  | The Perfect Swing             | 99  |
| GG050        | Crib Small              | 113 | LL005  | Claddagh Wedding Frame 10 x 8 | 58  |
| GG051A       | Nativity Scene Large    | 112 | LL007  | Fusion Fame 5x7               | 62  |
| H2           | Works Done              | 72  | LL008  | Fusion Frame 4x6              | 62  |
| HH008        | Lovers Forever          | 20  | LL009  | Fusion Frame 8x10             | 62  |
| HH014        | Santa on Sleigh         | 108 | LL013  | Celtic Candle Holder          | 44  |
| HH029        | The Lovers              | 19  | LL014  | Celtic Frame (4x6)            | 44  |
| HH032        | The Christening         | 19  | LL015  | Celtic Frame (5x7)            | 44  |
| JJ001<br>114 | Prize Bull              | 96  | M18115 | Pair of Labradors             | 95  |