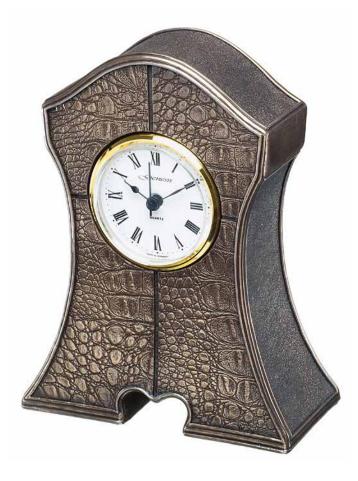

# ANCESTRAL MANTEL CLOCK

RR014 H19 | W32 | D9cm

ABBEY CLOCK JJ064 H25 | W17cm

CLOCK (LARGE) R37 H18cm

**OVAL CLOCK** U17 H24cm