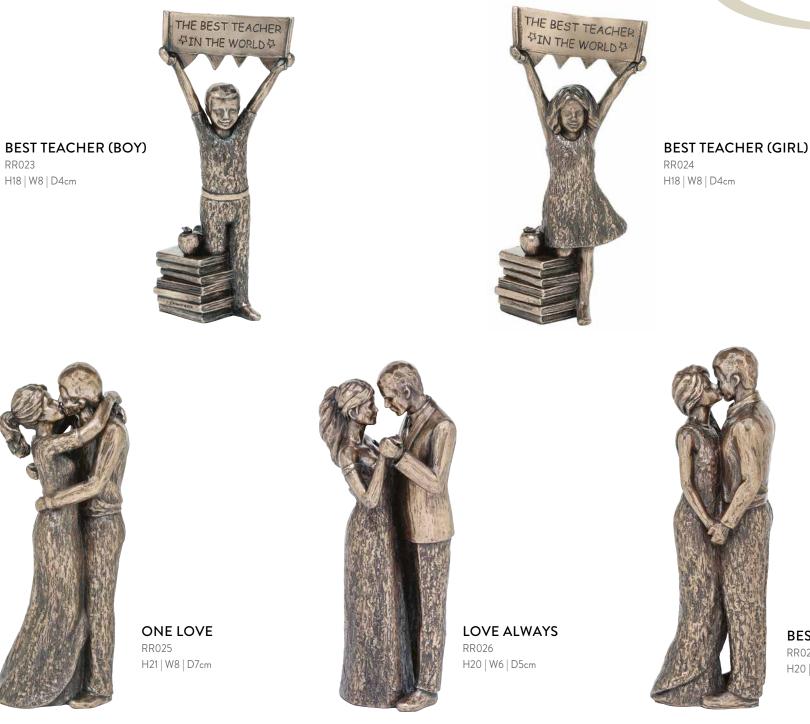

Occasional

**BEST LOVE** RR027 H20 | W6 | D4cm

RR023

H18 | W8 | D4cm

MM006 H13cm

RR005

H20cm

LOVE LIFE - YOUR GRADUATION MM010 H18cm

LOVE LIFE - FRIENDSHIP FOREVER MM013 H13cm

The Love Life collection comes in a coloured gift box with card.

LOVE LIFE - LOVE A LOT MM014 H19cm

LOVE LIFE - YOUR CHRISTENING MM016 H19cm

LOVE LIFE - SHARE YOUR LOVE MM017 H19cm