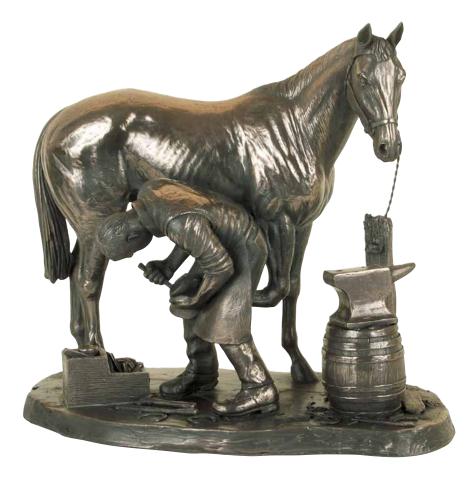

## THE STALLION

JJ038 H24 | L28cm **DERBY DAY** DG090 H22 | L20cm

**GIRL & PONY** PP050 H13 | L15cm

HORSE'S HEAD SMALL W30 H18 | L11cm

STABLE FRIENDS

JJ040 H14 | L15cm

BB28 H25 | L27cm

HORSE'S HEAD LARGE BB21 H31 | L12cm