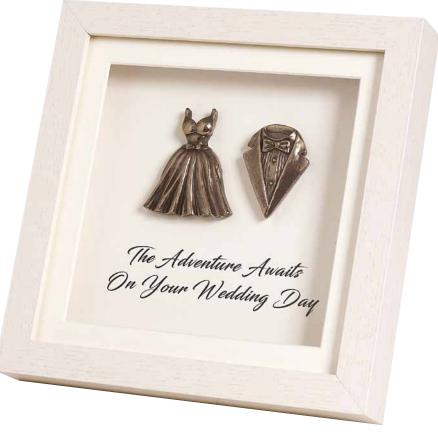

### FRAMED OCCASIONS -NEW HOME TT003 H20 | W20 | D3cm

FRAMED OCCASIONS -RETIREMENT PLAQUE RR035 H20 | W20 | D3cm

FRAMED OCCASIONS -CHRISTENING PLAQUE RR036 H20 | W20 | D3cm

**LOVE IS KIND** SS003 H37 | W7 | D7cm