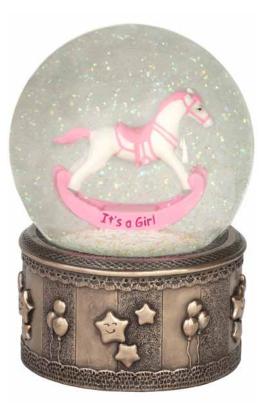

ROCKING HORSE GLOBE (GIRL) SS022 H14 | W10 | D 10cm

ROCKING HORSE GLOBE (BOY) SS021 H14 | W10 | D10cm