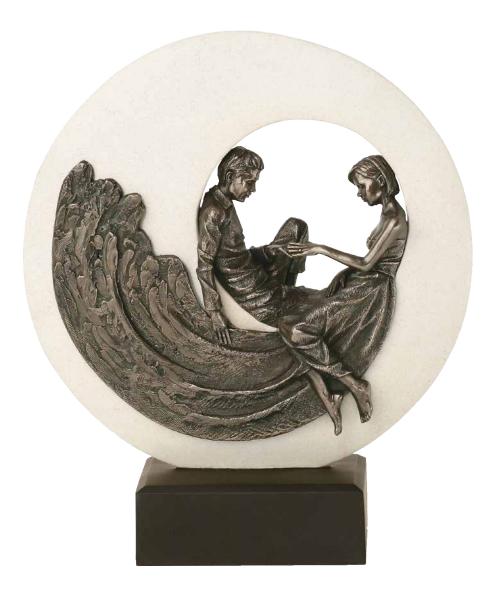

**LOVE IS OPEN** SS005 H31 | W15 | D14cm

CIRCLE OF LOVE FF047 H31 | W26cm MIDNIGHT LOVE JJ048 H28 | W26cm

**THE EMBRACE** PP021 H36cm

LOVE IS LOVE (FEMALE) QQ033 H28cm

LOVE IS LOVE (MALE) QQ032 H28cm

THE EMBRACE (WALL PLAQUE) PP006 H27 | W18cm **AMOUR** QQ019 H37cm