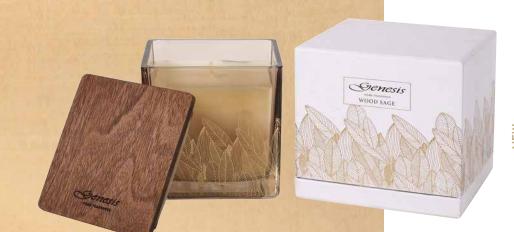

# WOOD SAGE SQUARE MEDIUM CANDLE GEN009

111111

1115

H11 | W10 | D10cm

# WOOD SAGE SQUARE SMALL CANDLE GEN010

GEN010 H9 | W8 | D8cm

WOOD SAGE ROUND SMALL CANDLE NEW GEN012

H11 | W10 | D10cm

#### WOOD SAGE LARGE DIFFUSER GEN013

GEN013 Diffuser Bottle H15 | W9 | D9cm Box: H37 | W14 | D10cm

WOOD SAGE SMALL DIFFUSER GEN014 Diffuser Bottle H12 | W8 | D8cm Box: H32 | W12 | D8cm

WOOD SAGE SQUARE X LARGE CANDLE GEN008 H16 | W15 | D15cm