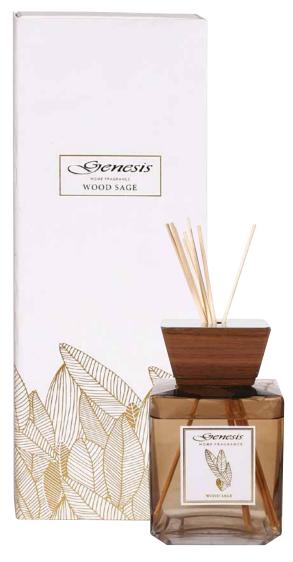

#### WOOD SAGE LARGE DIFFUSER GEN013

GEN013 Diffuser Bottle H15 | W9 | D9cm Box: H37 | W14 | D10cm

WOOD SAGE SMALL DIFFUSER GEN014 Diffuser Bottle H12 | W8 | D8cm Box: H32 | W12 | D8cm

WOOD SAGE SQUARE X LARGE CANDLE GEN008 H16 | W15 | D15cm