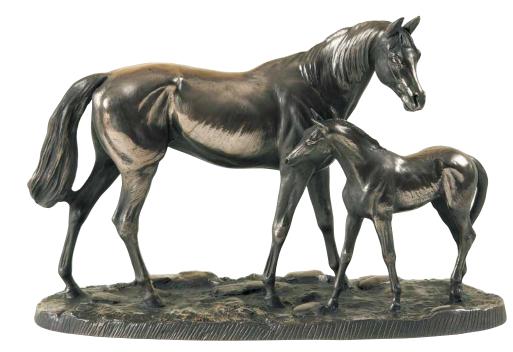

**MARE & FOAL** DG012 H15 | L19cm MARE & FOAL (SMALL) DG044

H12 | L20cm

Horses & Other Animals

PONY AND FOAL

Q2 H9 | L11cm

MARE AND FOAL (LARGE) U10 H20 | L33cm

**THE FOAL** MM028 H15 | L16cm

PLAYMATE QQ005 H34 | W13cm