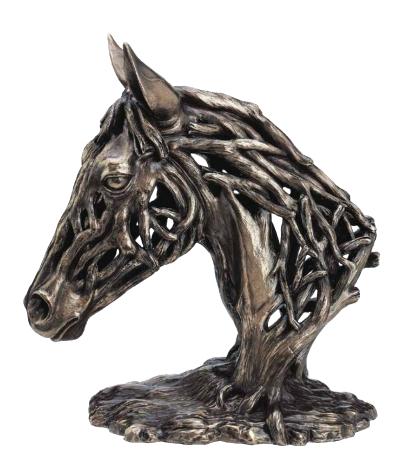

# Horses & Other Animals

ARAB STALLION HEAD SS013 H22 | W28 | D12cm

BEST FRIENDS SS010 H19 | L25 | W9cm

**ARAB STALLION SMALL** SS011 H26 | L26 | W17cm