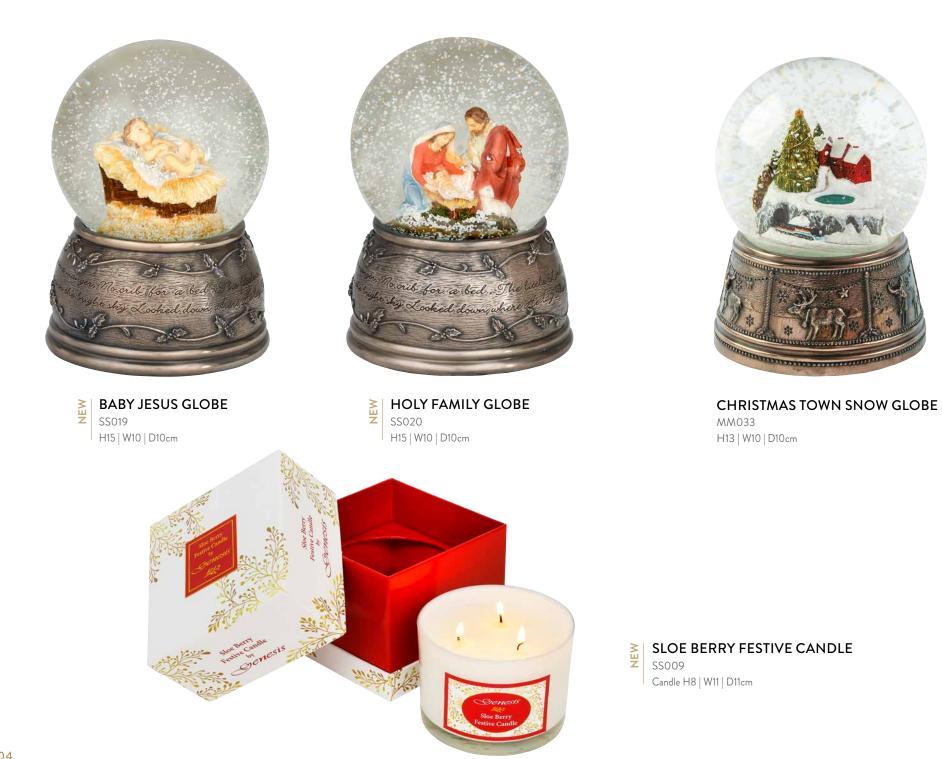

| M18116 | Pair of Spaniels               | 95  |
|--------|--------------------------------|-----|
| M18117 | Labrador Bookends              | 95  |
| M4N    | Lady Lipstick                  | 35  |
| MM006  | Love Life - Little Blessing    | 16  |
| MM010  | Love Life - Your Graduation    | 16  |
| MM013  | Love Life - Friendship Forever | 16  |
| MM014  | Love Life - Love a Lot         | 17  |
| MM016  | Love Life - Your Christening   | 17  |
| MM017  | Love Life - Share Your Love    | 17  |
| MM028  | The Foal                       | 93  |
| MM029  | The Final Straight             | 87  |
| MM033  | Christmas Town Snow Globe      | 104 |
| MM039  | Holy Family Crib               | 112 |
| NN002  | Grecian Frame (4x6)            | 43  |
| NN003  | Grecian Frame (5x7)            | 43  |
| NN004  | Grecian Lamp (Tall)            | 43  |
| NN006  | Classic Clock                  | 45  |
| NN007  | Classic Frame (4x6)            | 45  |
| NN009  | Claddagh                       | 75  |
| NN010  | I Love Ireland                 | 75  |
| NN011  | Fáilte                         | 76  |
| NN012  | High Cross                     | 79  |
| NN013  | Roadsigns                      | 76  |
| NN014  | Love More                      | 77  |
| NN015  | Luck of the Irish              | 77  |
| NN016  | St. Brigid's Cross             | 78  |
| NN017  | Friendship                     | 78  |
|        |                                |     |

| S5    | The Final Furlong           | 88  | SS024 | Moon and Teddy Frame 6x4           | 28 | TT010  | Jungle Adventures Frame 6x4     | 25  |
|-------|-----------------------------|-----|-------|------------------------------------|----|--------|---------------------------------|-----|
| S6N   | Molly Malone (Small)        | 72  | SS025 | Moon and Teddy Frame 5x7           | 28 | TT011  | Jungle Adventures Frame 5x7     | 25  |
| S9    | The Game-Keeper             | 99  | SS026 | Moon and Teddy Bookends Set        | 27 | TT012  | Jungle Adventures Globe         | 23  |
| S19   | Studytime (Girl)            | 35  | SS027 | Moon and Teddy Calendar            | 27 | TT013  | Letter to Santa                 | 103 |
| SS001 | Forever Love                | 10  | SS028 | Berkleigh Lamp                     | 39 | TT014  | Driving Home for Christmas      | 103 |
| SS002 | Love is Patient             | 10  | SS029 | Berkleigh Picture Frame 6x4        | 39 | GEN008 | Wood Sage Square X Large Candle | 47  |
| SS003 | Love is Kind                | 10  | SS030 | Berkleigh Picture Frame 5x7        | 39 | GEN009 | Wood Sage Square Medium Candle  | 46  |
| SS004 | Love is True                | 10  | SS031 | Berkleigh Clock                    | 39 | GEN010 | Wood Sage Square Small Candle   | 46  |
| SS005 | Love is Open                | 11  | SS032 | Georgia Lamp                       | 40 | GEN011 | Wood Sage Round Large Candle    | 47  |
| SS006 | Love is Together            | 11  | SS033 | Georgia Picture Frame 6x4          | 40 | GEN012 | Wood Sage Round Candle Small    | 46  |
| SS007 | A Walk in the Park          | 11  | SS034 | Georgia Picture Frame 5x7          | 40 | GEN013 | Wood Sage Large Diffuser        | 47  |
| SS008 | A Rest in the Park          | 11  | SS035 | Jordyn Lamp                        | 41 | GEN014 | Wood Sage Small Diffuser        | 47  |
| SS009 | Sloe Berry Festive Candle   | 104 | SS036 | Jordyn Picture Frame 6x4           | 41 | TM070  | The Stag                        | 97  |
| SS010 | Best Friends                | 82  | SS037 | Jordyn Picture Frame 5x7           | 41 | TM117  | The Pheasant                    | 97  |
| SS011 | Arab Stallion Small         | 83  | SS038 | Olivia Lamp                        | 42 | U10    | Mare & Foal (large)             | 93  |
| SS012 | Arab Stallion Large         | 83  | SS039 | Olivia Picture Frame 6x4           | 42 | U17    | Oval Clock                      | 51  |
| SS013 | Arab Stallion Head          | 82  | SS040 | Olivia Picture Frame 5x7           | 42 | V26    | Clash of the Ash (Small)        | 100 |
| SS014 | Driftwood Mare & Foal       | 81  | SS041 | Olivia Candle Holder               | 42 | W26    | A Day's Fishing                 | 100 |
| SS015 | Driftwood Horse Head        | 85  | TT001 | Framed Occasions - New Baby        | 6  | W30    | Horses Head Small               | 90  |
| SS016 | Just Married (Music Box)    | 5   | TT002 | Framed Occasions - Wedding Day     | 6  | Y23    | Large Mantel Clock              | 52  |
| SS017 | The Christening (Music Box) | 5   | TT003 | Framed Occasions - New Home        | 7  | Z6     | Caring Baby Boy                 | 31  |
| SS018 | Little Blessing (music Box) | 5   | TT004 | Framed Occasions - Christening Day | 7  |        |                                 |     |
| SS019 | Baby Jesus Globe            | 104 | TT005 | Framed Occasions - Love Birds      | 8  |        |                                 |     |
| SS020 | Holy Family Globe           | 104 | TT006 | Framed Occasions - New Beginnings  | 8  |        |                                 |     |
| SS021 | Rocking Horse Globe (Boy)   | 26  | TT007 | Belinda the Ballerina Frame 6x4    | 24 |        |                                 |     |
| SS022 | Rocking Horse Globe (Girl)  | 26  | TT008 | Belinda the Ballerina Frame 5x7    | 24 |        |                                 |     |
| SS023 | Moon and Teddy Globe        | 26  | TT009 | Belinda the Ballerina Trinket Box  | 23 |        |                                 |     |
| 114   |                             |     |       |                                    |    |        |                                 |     |