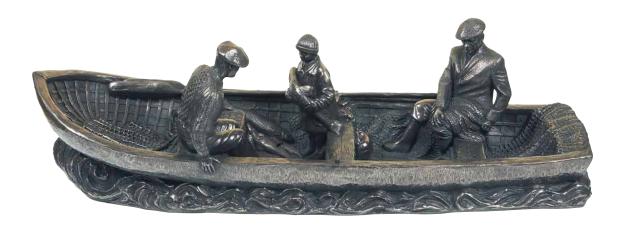

## **TRACTOR & PLOUGH** RR034 H13 | L33 | D12cm

THE SESSION PP041 H15 | W17cm

**BODHRÁN PLAYER** R13N H17cm

**THE FIDDLE PLAYER** RR001 H25 | W14 | D11cm

THE BODHRÁN PLAYER RR002 H20 | W12 | D12cm

CHILDREN OF LIR EE039 H30 | Dia14cm