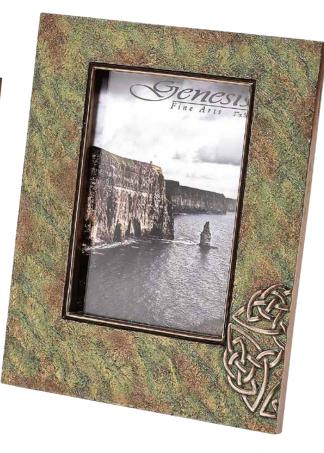

### **CELTIC FRAME** LL015 Photo: 5 x 7"

FUSION FRAME LL009 Photo: 8 x 10"

**FUSION FRAME** LL007 Photo: 5 x 7"

**FUSION FRAME** LL008 Photo: 6 x 4"

| ≥ | BELINDA THE BALLERINA FRAME 6x4 |
|---|---------------------------------|
| Z | TT007                           |
|   | H19   W14   D3cm                |