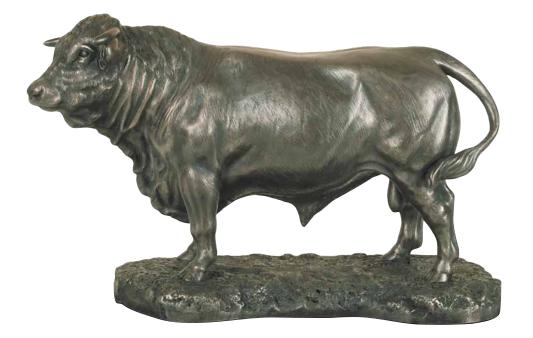

LION

JJ038 H24 | L28cm **DERBY DAY** DG090 H22 | L20cm



**GIRL & PONY** PP050 H13 | L15cm



HORSE'S HEAD SMALL W30 H18 | L11cm



STABLE FRIENDS

JJ040 H14 | L15cm





BB28 H25 | L27cm



HORSE'S HEAD LARGE BB21 H31 | L12cm



**MARE & FOAL** DG012 H15 | L19cm MARE & FOAL (SMALL) DG044

H12 | L20cm

Horses & Other Animals



PONY AND FOAL

Q2 H9 | L11cm



MARE AND FOAL (LARGE) U10 H20 | L33cm



**THE FOAL** MM028 H15 | L16cm



PLAYMATE QQ005 H34 | W13cm

ATE 3cm **ALERT (HARE)** RR021 H35 | L18 | W9cm MAN'S BEST FRIEND PP022 H24 | W15cm

## Horses & Other Animals



PAIR OF SPANIELS M18116 H9 | W8cm



LABRADOR BOOKENDS M18117 (Left) H13 | L9cm (Right) H11 | L9cm





PAIR OF LABRADORS

M18115 H12 | L10cm



**COW & CALF** RR033 H18 | L29 | D13cm



**COW & CALF** R27 H11 | L14cm



**PRIZE BULL** JJ001 H19 | L30cm



# Awards & Presentations



## THE GAME-KEEPER

S9 H27cm



THE PERFECT SWING LL004 H30cm



Awards & Presentations

**THE PERFECT PUTT** LL003 H30cm





CLASH OF THE ASH (SMALL) V26 H28cm



IRISH DANCER FF026 H26cm



**ÉIRE** RR031 H36 | W14 | D7cm

Awards & Presentations

# Christmas Collections



Twas the night before Christmas....

THE REPORT OF TH

TOTO THE THE





## Christmas Collections



**BABY'S FIRST CHRISTMAS FRAME** KK041 H11 | W8cm Hanging Photo Ornament comes in a Gift Box



CHRISTMAS FIREPLACE FRAME RR032 H20 | W25 | D2cm (Photo Size: 6 x 4")



PP026 H23 | W19cm



CHRISTMAS MORNING PP027 H18 | W25cm





CHRISTMAS STAR QQ026 H25cm NOT A CREATURE WAS STIRRING QQ030 H24 | W24 | D13cm





SANTA'S WORKBENCH PP024 H32 | W20cm

## *