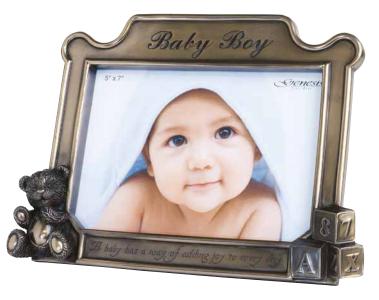

Children

CARING BABY (BOY) Z6 H8 | L18cm

CARING BABY (GIRL)

AA24

H8 | L18cm

**BABY GIRL FRAME** JJ060 H18 | W23cm (Photo: 5 x 7")

**BABY BOY FRAME** JJ059 H18 | W23cm (Photo: 5 x 7")

**BEDTIME STORIES** 