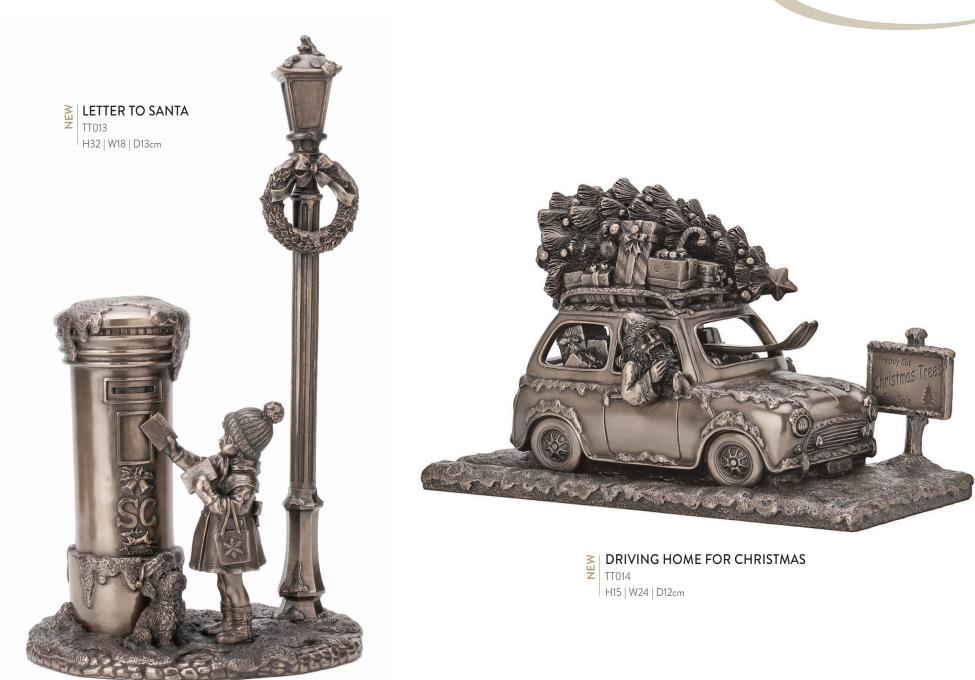

| S5    | The Final Furlong           | 88  | SS024 | Moon and Teddy Frame 6x4           | 28 | TT010  | Jungle Adventures Frame 6x4     | 25  |
|-------|-----------------------------|-----|-------|------------------------------------|----|--------|---------------------------------|-----|
| S6N   | Molly Malone (Small)        | 72  | SS025 | Moon and Teddy Frame 5x7           | 28 | TT011  | Jungle Adventures Frame 5x7     | 25  |
| S9    | The Game-Keeper             | 99  | SS026 | Moon and Teddy Bookends Set        | 27 | TT012  | Jungle Adventures Globe         | 23  |
| S19   | Studytime (Girl)            | 35  | SS027 | Moon and Teddy Calendar            | 27 | TT013  | Letter to Santa                 | 103 |
| SS001 | Forever Love                | 10  | SS028 | Berkleigh Lamp                     | 39 | TT014  | Driving Home for Christmas      | 103 |
| SS002 | Love is Patient             | 10  | SS029 | Berkleigh Picture Frame 6x4        | 39 | GEN008 | Wood Sage Square X Large Candle | 47  |
| SS003 | Love is Kind                | 10  | SS030 | Berkleigh Picture Frame 5x7        | 39 | GEN009 | Wood Sage Square Medium Candle  | 46  |
| SS004 | Love is True                | 10  | SS031 | Berkleigh Clock                    | 39 | GEN010 | Wood Sage Square Small Candle   | 46  |
| SS005 | Love is Open                | 11  | SS032 | Georgia Lamp                       | 40 | GEN011 | Wood Sage Round Large Candle    | 47  |
| SS006 | Love is Together            | 11  | SS033 | Georgia Picture Frame 6x4          | 40 | GEN012 | Wood Sage Round Candle Small    | 46  |
| SS007 | A Walk in the Park          | 11  | SS034 | Georgia Picture Frame 5x7          | 40 | GEN013 | Wood Sage Large Diffuser        | 47  |
| SS008 | A Rest in the Park          | 11  | SS035 | Jordyn Lamp                        | 41 | GEN014 | Wood Sage Small Diffuser        | 47  |
| SS009 | Sloe Berry Festive Candle   | 104 | SS036 | Jordyn Picture Frame 6x4           | 41 | TM070  | The Stag                        | 97  |
| SS010 | Best Friends                | 82  | SS037 | Jordyn Picture Frame 5x7           | 41 | TM117  | The Pheasant                    | 97  |
| SS011 | Arab Stallion Small         | 83  | SS038 | Olivia Lamp                        | 42 | U10    | Mare & Foal (large)             | 93  |
| SS012 | Arab Stallion Large         | 83  | SS039 | Olivia Picture Frame 6x4           | 42 | U17    | Oval Clock                      | 51  |
| SS013 | Arab Stallion Head          | 82  | SS040 | Olivia Picture Frame 5x7           | 42 | V26    | Clash of the Ash (Small)        | 100 |
| SS014 | Driftwood Mare & Foal       | 81  | SS041 | Olivia Candle Holder               | 42 | W26    | A Day's Fishing                 | 100 |
| SS015 | Driftwood Horse Head        | 85  | TT001 | Framed Occasions - New Baby        | 6  | W30    | Horses Head Small               | 90  |
| SS016 | Just Married (Music Box)    | 5   | TT002 | Framed Occasions - Wedding Day     | 6  | Y23    | Large Mantel Clock              | 52  |
| SS017 | The Christening (Music Box) | 5   | TT003 | Framed Occasions - New Home        | 7  | Z6     | Caring Baby Boy                 | 31  |
| SS018 | Little Blessing (music Box) | 5   | TT004 | Framed Occasions - Christening Day | 7  |        |                                 |     |
| SS019 | Baby Jesus Globe            | 104 | TT005 | Framed Occasions - Love Birds      | 8  |        |                                 |     |
| SS020 | Holy Family Globe           | 104 | TT006 | Framed Occasions - New Beginnings  | 8  |        |                                 |     |
| SS021 | Rocking Horse Globe (Boy)   | 26  | TT007 | Belinda the Ballerina Frame 6x4    | 24 |        |                                 |     |
| SS022 | Rocking Horse Globe (Girl)  | 26  | TT008 | Belinda the Ballerina Frame 5x7    | 24 |        |                                 |     |
| SS023 | Moon and Teddy Globe        | 26  | TT009 | Belinda the Ballerina Trinket Box  | 23 |        |                                 |     |
| 114   |                             |     |       |                                    |    |        |                                 |     |