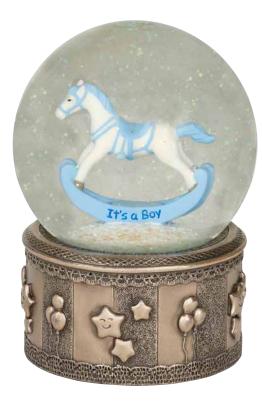

ROCKING HORSE GLOBE (GIRL) SS022 H14 | W10 | D 10cm

ROCKING HORSE GLOBE (BOY) SS021 H14 | W10 | D10cm