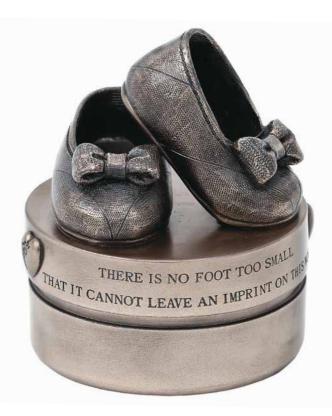

### Children

**SWEET DREAMS (BOY)** PP003 H6 | W13 | D12cm

**SWEET DREAMS (GIRL)** PP004 H6 | W13 | D12cm

MOTHER & CHILD RR016 H30cm

BABY BOY BOOTIES (TRINKET BOX) RR009 H9 | Dia 9cm

BABY GIRL BOOTIES (TRINKET BOX) RR010 H9 | Dia 9cm