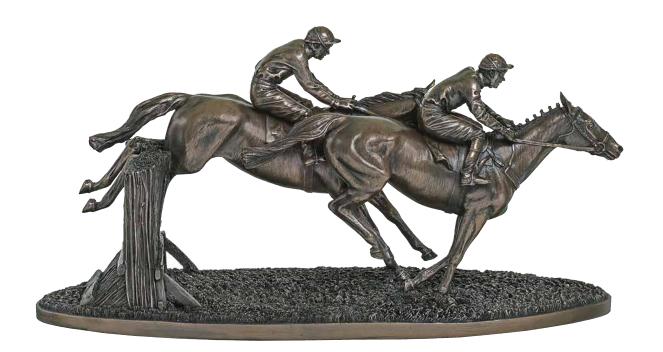

## ASSURED

RR012 H37 | L46 | W18cm

Horses & Other Animals

BRIFTWOOD HORSE HEAD SS015 H45 | L31 | W14cm

**OVER THE LAST** NN041 H23 | L47 | W15cm