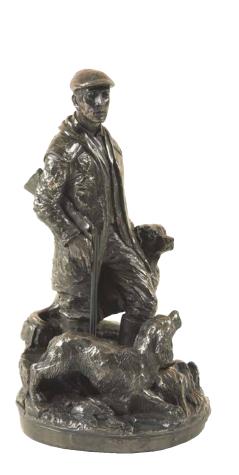

## THE GAME-KEEPER

S9 H27cm

THE PERFECT SWING LL004 H30cm

Awards & Presentations

**THE PERFECT PUTT** LL003 H30cm

CLASH OF THE ASH (SMALL) V26 H28cm

IRISH DANCER FF026 H26cm

**ÉIRE** RR031 H36 | W14 | D7cm