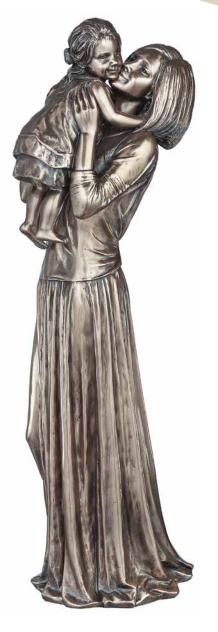

### Children

**SWEET DREAMS (BOY)** PP003 H6 | W13 | D12cm

**SWEET DREAMS (GIRL)** PP004 H6 | W13 | D12cm

MOTHER & CHILD RR016 H30cm

BABY BOY BOOTIES (TRINKET BOX) RR009 H9 | Dia 9cm

BABY GIRL BOOTIES (TRINKET BOX) RR010 H9 | Dia 9cm