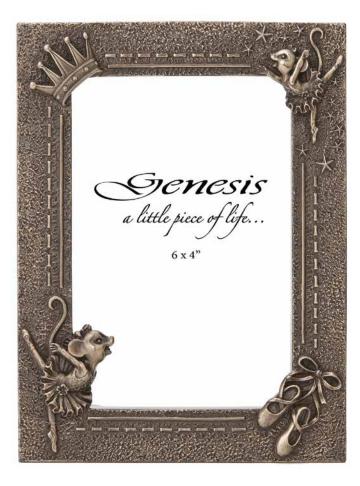

### CELTIC MOTHER OF LOVE LL001 H26cm

HH008 H32cm

**TENDER LOVE** GG038 H28 | W24cm

BELINDA THE BALLERINA FRAME 6x4 TT007 H19 | W14 | D 3cm

| Ň | JUNGLE ADVENTURES FRAME 6x4 |
|---|-----------------------------|
| Z | TT010                       |
|   | H19   W15   D 3cm           |

### **CELTIC FRAME** LL015 Photo: 5 x 7"

FUSION FRAME LL009 Photo: 8 x 10"

**FUSION FRAME** LL007 Photo: 5 x 7"

**FUSION FRAME** LL008 Photo: 6 x 4"

| ≥ | BELINDA THE BALLERINA FRAME 6x4 |
|---|---------------------------------|
| Z | TT007                           |
|   | H19   W14   D3cm                |