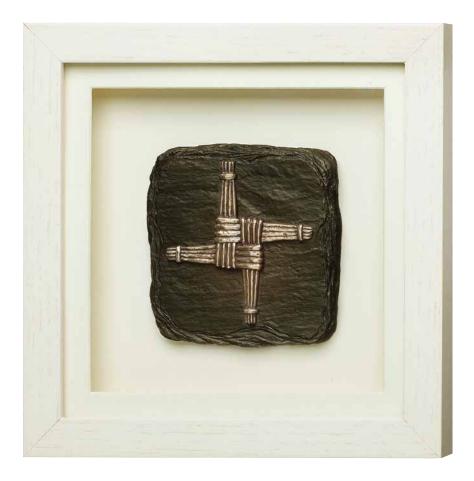

NCE** QQ010 H34 | W17 | L24cm

#### **CHILDREN OF LIR** LL002 H44cm

H44cm Base: W14 | L28cm



**MOLLY MALONE** S6N H17cm



## WORKS DONE

H2 H15cm



**THE PLOUGHMAN** BB30 H18 | L43cm

## Traditional



GLIMMERMAN (SMALL) R9N H28cm



### IRISH CURRACH NN020 H5cm



THE CURRACH (SMALL) R63N H10 | L28cm





CHRISTIAN CROSS RR003 H25 | W10 | D2cm

**Halphak** 



CHRISTIAN WATER FONT RR004

H13 | W14 | D7cm





HOLY WATER FONT (HANDS) FF056 H17 | W10cm

#### HOLY WATER FONT (CROSS) FF028 H24 | W22cm





CLADDAGH NN009

NN009 Frame H20 | W20 | D3cm **I LOVE IRELAND** NN010 Frame H20 | W20 | D3cm





## **ROAD SIGNS**

NN013 Frame H20 | W20 | D3cm **FÁILTE** NN011 Frame H20 | W20 | D3cm





## LOVE MORE

NN014 Frame H20 | W20 | D3cm

# LUCK OF THE IRISH

NN015 Frame H20 | W20 | D3cm





### ST. BRIGID'S CROSS

NN016 Frame H20 | W20 | D3cm

#### FRIENDSHIP

NN017 Frame H20 | W20 | D3cm





### HIGH CROSS

NN012 Frame H20 | W20 | D3cm **TRUE LOVE** NN018 Frame H20 | W20 | D3cm

# Horses & Other Animals





ARAB STALLION HEAD SS013 H22 | W28 | D12cm

BEST FRIENDS SS010 H19 | L25 | W9cm





**ARAB STALLION SMALL** SS011 H26 | L26 | W17cm

# ARAB STALLION LARGE

SS012 H32 | L26 | W17cm





**GUIDANCE** QQ008 H37 | L56 | W24 cm

## **ENDURANCE** QQ009 H36 | L33 | W18cm



## ASSURED

RR012 H37 | L46 | W18cm



Horses & Other Animals

BRIFTWOOD HORSE HEAD SS015 H45 | L31 | W14cm





**OVER THE LAST** NN041 H23 | L47 | W15cm



## THE FINAL STRAIGHT

MM029 H23 | L36cm





# THE FINAL FURLONG

S5 H23 | L33cm





## THE STALLION

JJ038 H24 | L28cm **DERBY DAY** DG090 H22