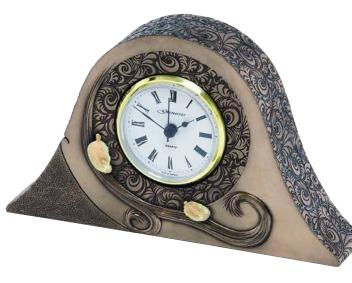

# ANCESTRAL MANTEL CLOCK

RR014 H19 | W32 | D9cm

ABBEY CLOCK JJ064 H25 | W17cm

CLOCK (LARGE) R37 H18cm

**OVAL CLOCK** U17 H24cm