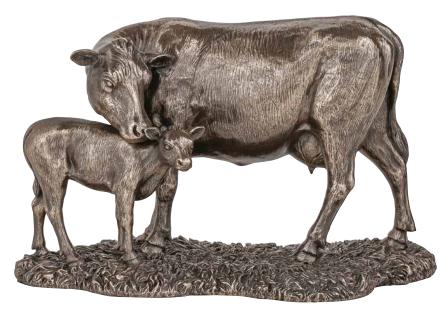

## Horses & Other Animals

PAIR OF SPANIELS M18116 H9 | W8cm

LABRADOR BOOKENDS M18117 (Left) H13 | L9cm (Right) H11 | L9cm

PAIR OF LABRADORS

M18115 H12 | L10cm

**COW & CALF** RR033 H18 | L29 | D13cm

**COW & CALF** R27 H11 | L14cm