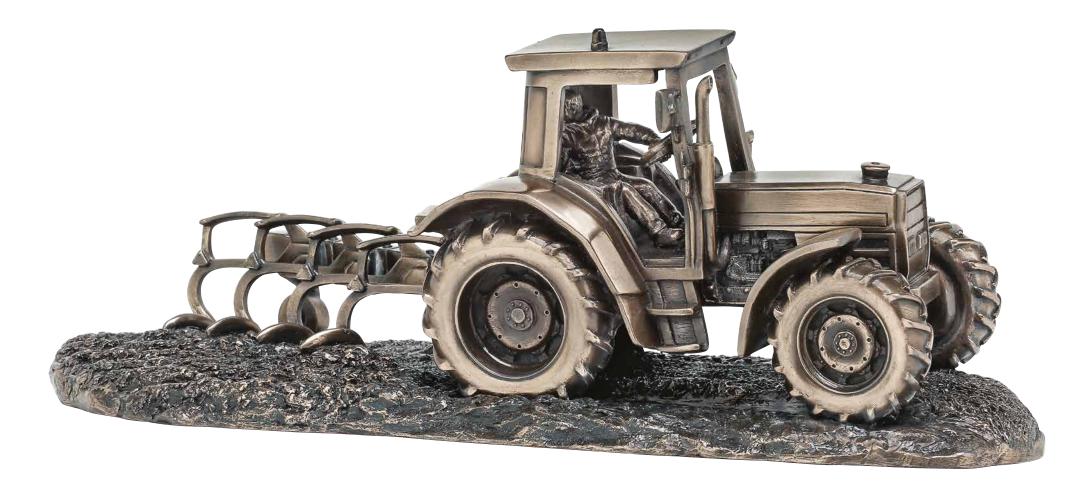

## **TRACTOR & PLOUGH** RR034 H13 | L33 | D12cm

THE SESSION PP041 H15 | W17cm

**BODHRÁN PLAYER** R13N H17cm

**THE FIDDLE PLAYER** RR001 H25 | W14 | D11cm

THE BODHRÁN PLAYER RR002 H20 | W12 | D12cm

CHILDREN OF LIR EE039 H30 | Dia14cm