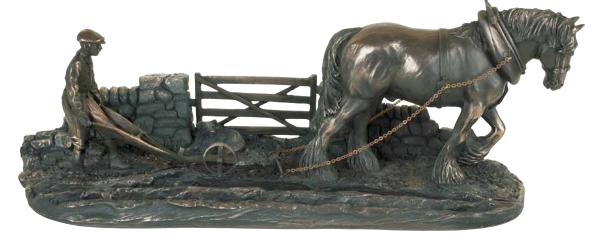

## **TRACTOR & PLOUGH** RR034 H13 | L33 | D12cm

THE SESSION PP041 H15 | W17cm

**BODHRÁN PLAYER** R13N H17cm

**THE FIDDLE PLAYER** RR001 H25 | W14 | D11cm

THE BODHRÁN PLAYER RR002 H20 | W12 | D12cm

CHILDREN OF LIR EE039 H30 | Dia14cm