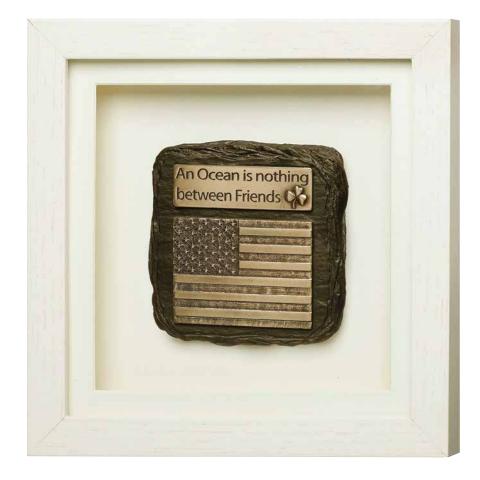

#### HOLY WATER FONT (CROSS) FF028 H24 | W22cm

CLADDAGH NN009

NN009 Frame H20 | W20 | D3cm **I LOVE IRELAND** NN010 Frame H20 | W20 | D3cm