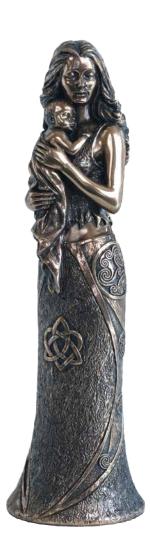

### CELTIC MOTHER OF LOVE LL001 H26cm

HH008 H32cm

**TENDER LOVE** GG038 H28 | W24cm

BELINDA THE BALLERINA FRAME 6x4 TT007 H19 | W14 | D 3cm

| Ň | JUNGLE ADVENTURES FRAME 6x4 |
|---|-----------------------------|
| Z | TT010                       |
|   | H19   W15   D 3cm           |