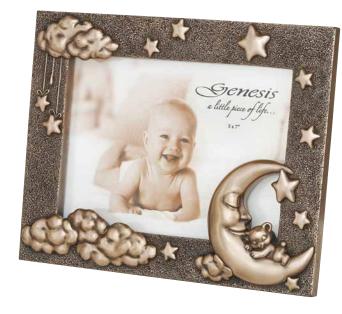

### MOON AND TEDDY CALENDAR SS027

H19 | W10 | D8cm

JUNGLE ADVENTURES FRAME 6x4 TT010 H19| W15| D3cm

MOON AND TEDDY FRAME 5x7 SS025 H18 | W22 | D3cm

MOON AND TEDDY FRAME 6x4 SS024 H14 | W20 | D3cm

**BABY GIRL FRAME** JJ060 H18 | W23cm (Photo: 5 x 7")

**BABY BOY FRAME** JJ059 H18 | W23cm (Photo: 5 x 7")