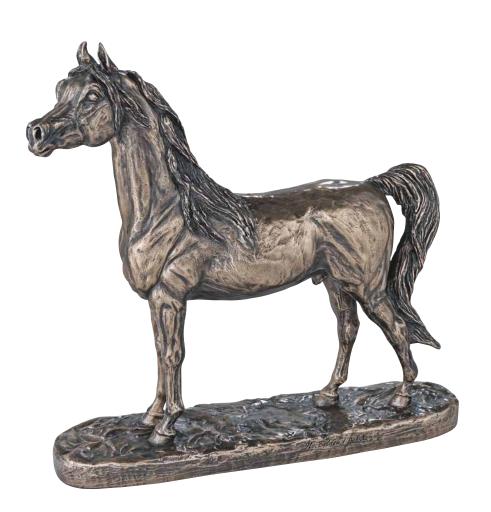

# Horses & Other Animals

ARAB STALLION HEAD SS013 H22 | W28 | D12cm

BEST FRIENDS SS010 H19 | L25 | W9cm

**ARAB STALLION SMALL** SS011 H26 | L26 | W17cm