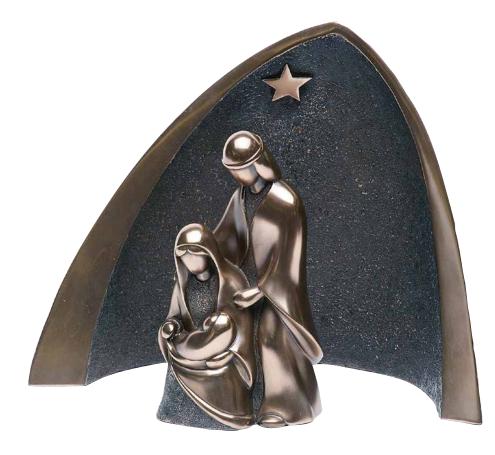

## **T'WAS THE NIGHT BEFORE CHRISTMAS** NN037 H23 | W27 | D12cm

**SANTA ON SLEIGH** HH014 H33 | L66 | D18cm

NATIVITY SCENE (NEW) FF008 Crib: H25 | L38 | W10cm

O HOLY NIGHT (CRIB) (WITH LIGHT UP STAR) QQ025 H21 | L44cm