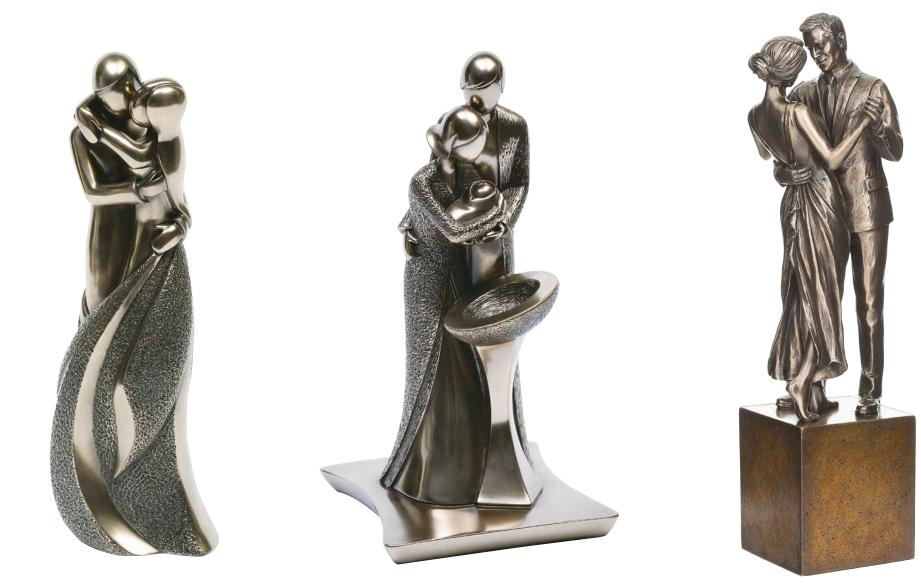

**FOREVER LOVE** SS001 H29 | W10 | D10cm

LOVE IS TRUE SS004 H38 | W20 | D7cm

**LOVE IS PATIENT** SS002 H24 | W14 | D8cm

A REST IN THE PARK SS008 H28 | W18 | D13cm

A WALK IN THE PARK SS007 H35 | W9 | D7cm

LOVE IS TOGETHER SS006 H25 | W13 | D8cm

**LOVE IS OPEN** SS005 H31 | W15 | D14cm

CIRCLE OF LOVE FF047 H31 | W26cm MIDNIGHT LOVE JJ048 H28 | W26cm

**THE EMBRACE** PP021 H36cm

LOVE IS LOVE (FEMALE) QQ033 H28cm

LOVE IS LOVE (MALE) QQ032 H28cm

THE EMBRACE (WALL PLAQUE) PP006 H27 | W18cm **AMOUR** QQ019 H37cm