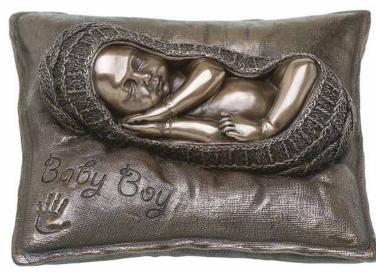

Children

CARING BABY (BOY) Z6 H8 | L18cm

CARING BABY (GIRL)

AA24

H8 | L18cm

**BABY GIRL FRAME** JJ060 H18 | W23cm (Photo: 5 x 7")

**BABY BOY FRAME** JJ059 H18 | W23cm (Photo: 5 x 7")

**BEDTIME STORIES** 