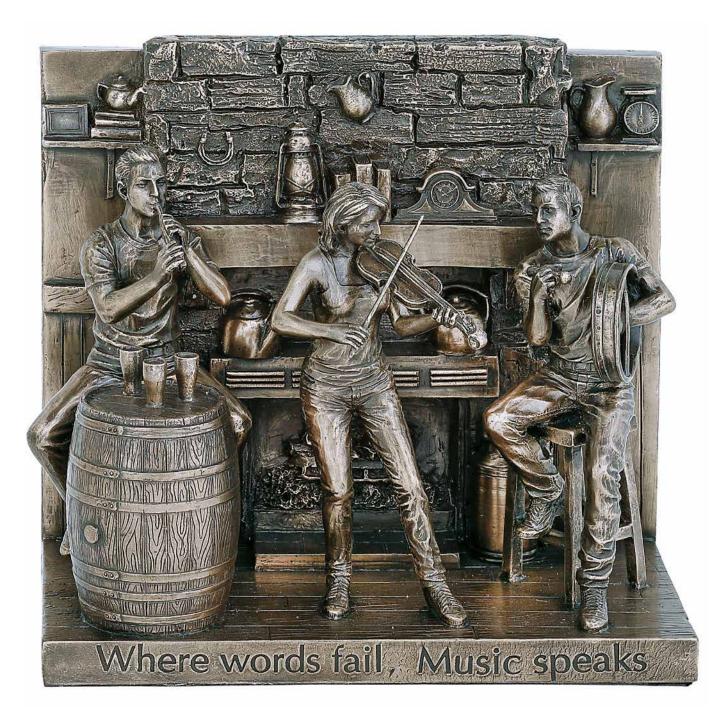

## **TRACTOR & PLOUGH** RR034 H13 | L33 | D12cm

THE SESSION PP041 H15 | W17cm

**BODHRÁN PLAYER** R13N H17cm

**THE FIDDLE PLAYER** RR001 H25 | W14 | D11cm

THE BODHRÁN PLAYER RR002 H20 | W12 | D12cm

CHILDREN OF LIR EE039 H30 | Dia14cm