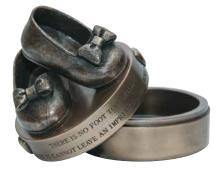

### Children

**SWEET DREAMS (BOY)** PP003 H6 | W13 | D12cm

**SWEET DREAMS (GIRL)** PP004 H6 | W13 | D12cm

MOTHER & CHILD RR016 H30cm

BABY BOY BOOTIES (TRINKET BOX) RR009 H9 | Dia 9cm

BABY GIRL BOOTIES (TRINKET BOX) RR010 H9 | Dia 9cm