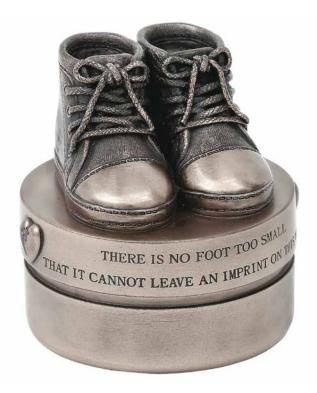

### Children

**SWEET DREAMS (BOY)** PP003 H6 | W13 | D12cm

**SWEET DREAMS (GIRL)** PP004 H6 | W13 | D12cm

MOTHER & CHILD RR016 H30cm

BABY BOY BOOTIES (TRINKET BOX) RR009 H9 | Dia 9cm

BABY GIRL BOOTIES (TRINKET BOX) RR010 H9 | Dia 9cm