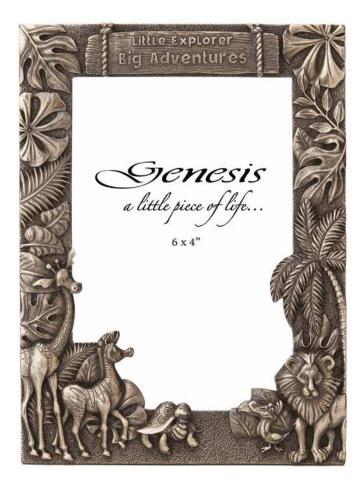

### CELTIC MOTHER OF LOVE LL001 H26cm

HH008 H32cm

**TENDER LOVE** GG038 H28 | W24cm

BELINDA THE BALLERINA FRAME 6x4 TT007 H19 | W14 | D 3cm

| Ň | JUNGLE ADVENTURES FRAME 6x4 |
|---|-----------------------------|
| Z | TT010                       |
|   | H19   W15   D 3cm           |

JUNGLE ADVENTURES FRAME 6x4 TT010 H19| W15| D3cm

MOON AND TEDDY FRAME 5x7 SS025 H18 | W22 | D3cm

MOON AND TEDDY FRAME 6x4 SS024 H14 | W20 | D3cm

**BABY GIRL FRAME** JJ060 H18 | W23cm (Photo: 5 x 7")

**BABY BOY FRAME** JJ059 H18 | W23cm (Photo: 5 x 7")