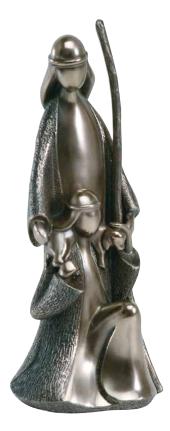

**CRIB SMALL** GG050 H20cm | W24 **THREE WISE MEN** FF064 H20cm SHEPHERDS & SHEEP FF065 H19cm

| AA12         | The Chase               | 88  | JJ038  | The Stallion                  | 89  |
|--------------|-------------------------|-----|--------|-------------------------------|-----|
| AA24         | Caring Baby (Girl)      | 31  | JJ040  | Stable Friends                | 90  |
| BB21         | Horses Head Large       | 91  | JJ047  | Little Fairy - Fairy Tales    | 53  |
| BB28         | Blacksmith              | 91  | JJ048  | Midnight Love                 | 12  |
| BB30         | The Ploughman           | 72  | JJ054  | Just Married                  | 18  |
| BB42         | Running Deer            | 97  | JJ059  | Baby Boy Frame                | 31  |
| DG012        | Mare & Foal             | 92  | J1060  | Baby Girl Frame               | 31  |
| DG044        | Mare & Foal Small       | 92  | JJ061  | Anniversary Frame             | 57  |
| DG090        | Derby Day               | 89  | JJ062  | Wedding Frame                 | 57  |
| EE039        | Children of Lir         | 71  | JJ064  | Abbey Clock                   | 51  |
| FF008        | Nativity Scene (New)    | 110 | JS134  | Labrador                      | 95  |
| FF026        | Irish Dancer            | 101 | KK025  | Large Abbey Clock             | 52  |
| FF028        | Holy Water Font (Cross) | 74  | KK028  | Celtic Lovers                 | 20  |
| FF047        | Circle of Love          | 12  | KK033  | Ashling Collection Clock      | 53  |
| FF056        | Holy Water Font (Hands) | 74  | KK041  | Baby's First Christmas Frame  | 105 |
| FF059        | To Have & to Hold       | 18  | LL001  | Celtic Mother of Love         | 20  |
| FF064        | Three Wise Men          | 113 | LL002  | Children of Lir               | 71  |
| FF065        | Shepherds and Sheep     | 113 | LL003  | The Perfect Putt              | 99  |
| GG038        | Tender Love             | 21  | LL004  | The Perfect Swing             | 99  |
| GG050        | Crib Small              | 113 | LL005  | Claddagh Wedding Frame 10 x 8 | 58  |
| GG051A       | Nativity Scene Large    | 112 | LL007  | Fusion Fame 5x7               | 62  |
| H2           | Works Done              | 72  | LL008  | Fusion Frame 4x6              | 62  |
| HH008        | Lovers Forever          | 20  | LL009  | Fusion Frame 8x10             | 62  |
| HH014        | Santa on Sleigh         | 108 | LL013  | Celtic Candle Holder          | 44  |
| HH029        | The Lovers              | 19  | LL014  | Celtic Frame (4x6)            | 44  |
| HH032        | The Christening         | 19  | LL015  | Celtic Frame (5x7)            | 44  |
| JJ001<br>114 | Prize Bull              | 96  | M18115 | Pair of Labradors             | 95  |