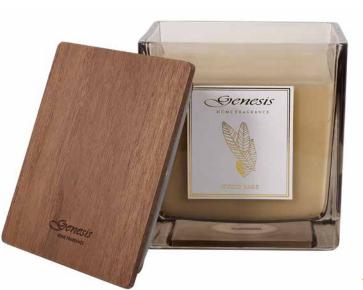

AME**

NN003 Photo: 5 x 7"



# CELTIC CANDLE HOLDER

LL013 H21cm (excluding candle) (candle included in box)



**CELTIC FRAME** LL014 Photo: 6 x 4"



**CELTIC FRAME** LL015 Photo: 5 x 7"





CLASSIC CLOCK

NN006 H18 | W14 | D5cm **CLASSIC FRAME** NN007 Photo: 4 x 6"



# WOOD SAGE SQUARE MEDIUM CANDLE GEN009

111111

1115

H11 | W10 | D10cm



# WOOD SAGE SQUARE SMALL CANDLE GEN010

GEN010 H9 | W8 | D8cm

WOOD SAGE ROUND SMALL CANDLE NEW GEN012

H11 | W10 | D10cm



# Home Fragrance



#### WOOD SAGE LARGE DIFFUSER GEN013

GEN013 Diffuser Bottle H15 | W9 | D9cm Box: H37 | W14 | D10cm



WOOD SAGE SMALL DIFFUSER GEN014 Diffuser Bottle H12 | W8 | D8cm Box: H32 | W12 | D8cm

WOOD SAGE SQUARE X LARGE CANDLE GEN008 H16 | W15 | D15cm



WOOD SAGE ROUND LARGE CANDLE GEN011 H17 | W13 | D13cm



# Clocks & Accessories





#### KINDRED CARRIAGE CLOCK

RR015 H20 | W12 | D9cm BERKLEIGH CLOCK SS031 H16 | W14 | D5cm



CLASSIC CLOCK

NN006 H18 | W14 | D5cm



# ANCESTRAL MANTEL CLOCK

RR014 H19 | W32 | D9cm







ABBEY CLOCK JJ064 H25 | W17cm



CLOCK (LARGE) R37 H18cm

**OVAL CLOCK** U17 H24cm



# LARGE ABBEY CLOCK

KK025 H33 | W25 | D13cm LARGE MANTEL CLOCK Y23 H33cm



# ASHLING COLLECTION CLOCK

KK033 H13 | W20 | D5cm

LAND TOTAL AND STARD





H20 | W12 | D12cm

Clocks & Accessories







MY BAPTISM FRAME

QQ001 (Photo: 5 x 7") MY COMMUNION FRAME QQ002 (Photo: 5 x 7")





#### MY CONFIRMATION FRAME

QQ003 (Photo: 5 x 7")

### **GRADUATION FRAME** NN033

Photo: 4 x 6" & 5 x 7"



#### WEDDING FRAME JJ062 Photo: 5 x 7"



ANNIVERSARY FRAME NN031 Photo: 5 x 7"



ANNIVERSARY F