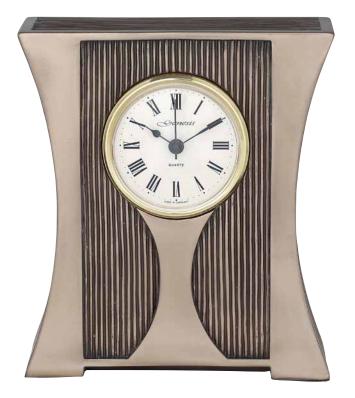

# ASHLING COLLECTION CLOCK

KK033 H13 | W20 | D5cm

LAND TOTAL AND STARD

H20 | W12 | D12cm

Clocks & Accessories

MY BAPTISM FRAME

QQ001 (Photo: 5 x 7") MY COMMUNION FRAME QQ002 (Photo: 5 x 7")