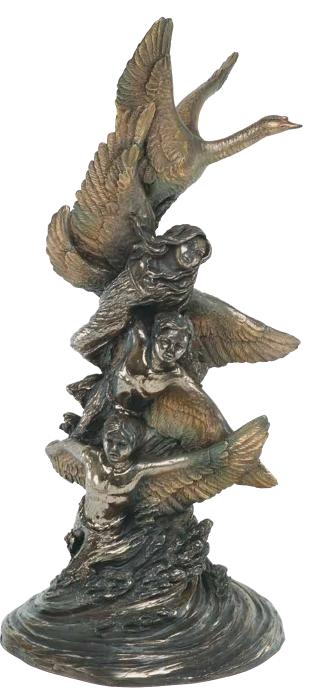

#### **CHILDREN OF LIR** LL002 H44cm

H44cm Base: W14 | L28cm

**MOLLY MALONE** S6N H17cm