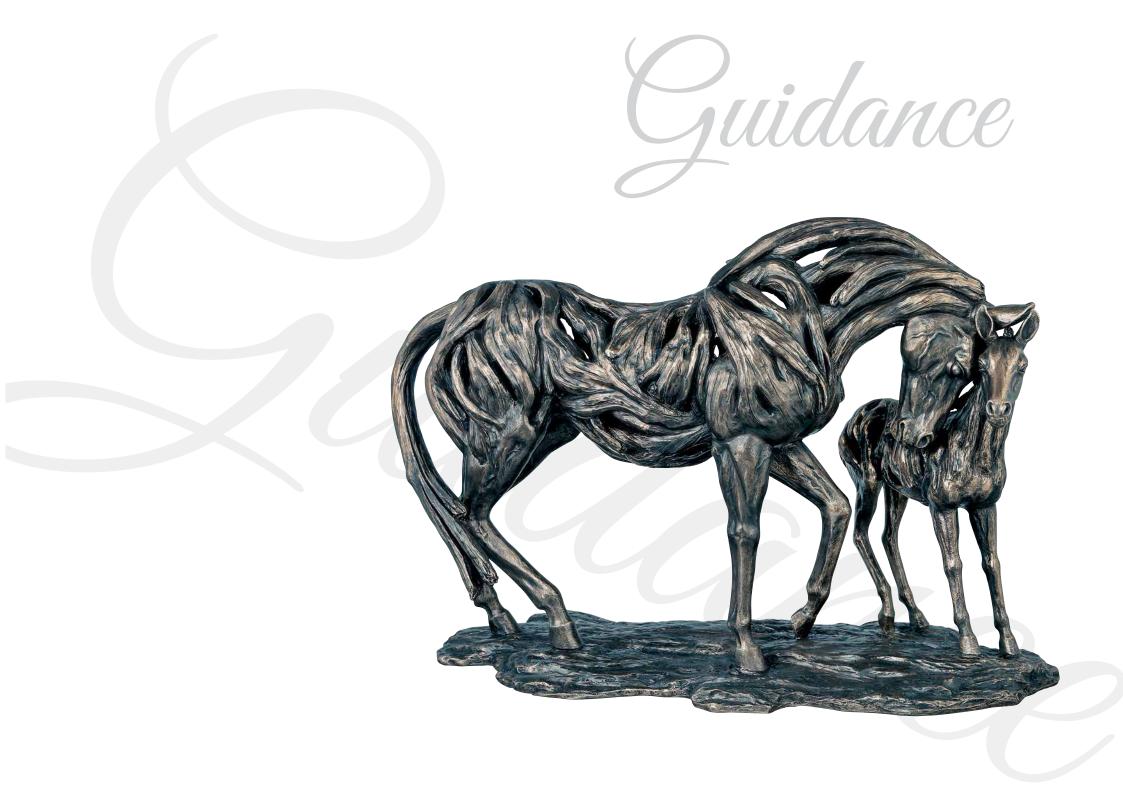

# ARAB STALLION LARGE

SS012 H32 | L26 | W17cm

**GUIDANCE** QQ008 H37 | L56 | W24 cm