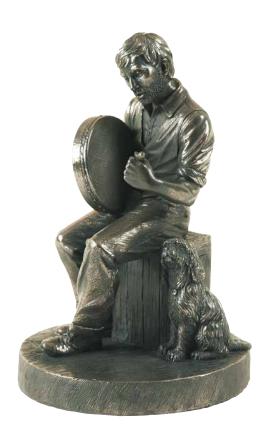

## **TRACTOR & PLOUGH** RR034 H13 | L33 | D12cm

THE SESSION PP041 H15 | W17cm

**BODHRÁN PLAYER** R13N H17cm

**THE FIDDLE PLAYER** RR001 H25 | W14 | D11cm

THE BODHRÁN PLAYER RR002 H20 | W12 | D12cm

CHILDREN OF LIR EE039 H30 | Dia14cm