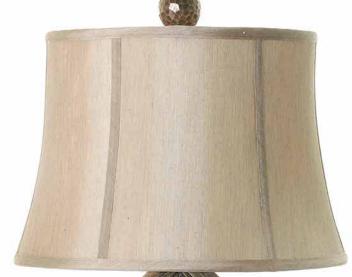

BERKLEIGH CLOCH SS031 H16cm | W14cm | D5cm BERKLEIGH LAMP SS028 H77 | Shade H25 | W35 | D25cm BERKLEIGH PICTURE FRAME (6x4) SS029 H21 | W17 | D2cm BERKLEIGH PICTURE FRAME (5x7) SS030 H25 | W21 | D2cm

39