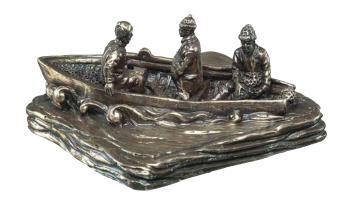

### IRISH CURRACH NN020 H5cm

THE CURRACH (SMALL) R63N H10 | L28cm

CHRISTIAN CROSS RR003 H25 | W10 | D2cm

**Halphak** 

CHRISTIAN WATER FONT RR004

H13 | W14 | D7cm

HOLY WATER FONT (HANDS) FF056 H17 | W10cm