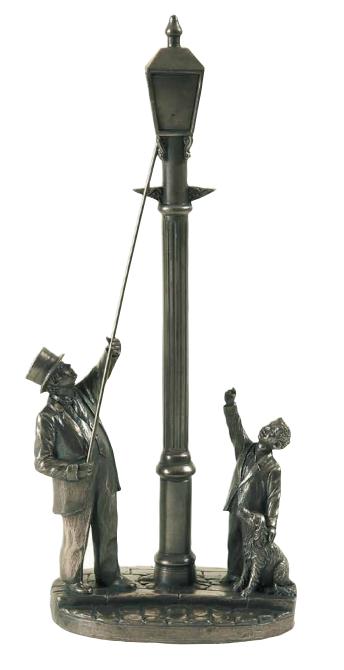

W14   D3cm                |





JUNGLE ADVENTURES FRAME 6x4 TT010 H19| W15| D3cm





MOON AND TEDDY FRAME 5x7 SS025 H18 | W22 | D3cm





MOON AND TEDDY FRAME 6x4 SS024 H14 | W20 | D3cm

**BABY GIRL FRAME** JJ060 H18 | W23cm (Photo: 5 x 7")





**BABY BOY FRAME** JJ059 H18 | W23cm (Photo: 5 x 7")

# Traditional



## **TRACTOR & PLOUGH** RR034 H13 | L33 | D12cm



THE SESSION PP041 H15 | W17cm



**BODHRÁN PLAYER** R13N H17cm



**THE FIDDLE PLAYER** RR001 H25 | W14 | D11cm



THE BODHRÁN PLAYER RR002 H20 | W12 | D12cm





CHILDREN OF LIR EE039 H30 | Dia14cm

R24 H20cm



**RESILIENCE** QQ010 H34 | W17 | L24cm

#### **CHILDREN OF LIR** LL002 H44cm

H44cm Base: W14 | L28cm



**MOLLY MALONE** S6N H17cm



## WORKS DONE

H2 H15cm



**THE PLOUGHMAN** BB30 H18 | L43cm

## Traditional



GLIMMERMAN (SMALL) R9N H28cm



### IRISH CURRACH NN020 H5cm



THE CURRACH (SMALL) R63N H10 | L28cm





CHRISTIAN CROSS RR003 H25 | W10 | D2cm

**Halphak** 



CHRISTIAN WATER FONT RR004

H13 | W14 | D7cm





HOLY WATER FONT (HANDS) FF056 H17 | W10cm

#### HOLY WATER FONT (CROSS) FF028 H24 | W22cm





CLADDAGH NN009

NN009 Frame H20 | W20 | D3cm **I LOVE IRELAND** NN010 Frame H20 | W20 | D3cm





## **ROAD SIGNS**

NN013 Frame H20 | W20 | D3cm **FÁILTE** NN011 Frame H20 | W20 | D3cm





## LOVE MORE

NN014 Frame H20 | W20 | D3cm

# LUCK OF THE IRISH

NN015 Frame H20 | W20 | D3cm





### ST. BRIGID'S CROSS

NN016 Frame H20 | W20 | D3cm

#### FRIENDSHIP

NN017 Frame H20 | W20 | D3cm





### HIGH CROSS

NN012 Frame H20 | W20 | D3cm **TRUE LOVE** NN018 Frame H20 | W20 | D3cm

# Horse