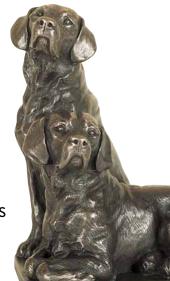

## Horses & Other Animals

PAIR OF SPANIELS M18116 H9 | W8cm

LABRADOR BOOKENDS M18117 (Left) H13 | L9cm (Right) H11 | L9cm

PAIR OF LABRADORS

M18115 H12 | L10cm

**COW & CALF** RR033 H18 | L29 | D13cm

**COW & CALF** R27 H11 | L14cm