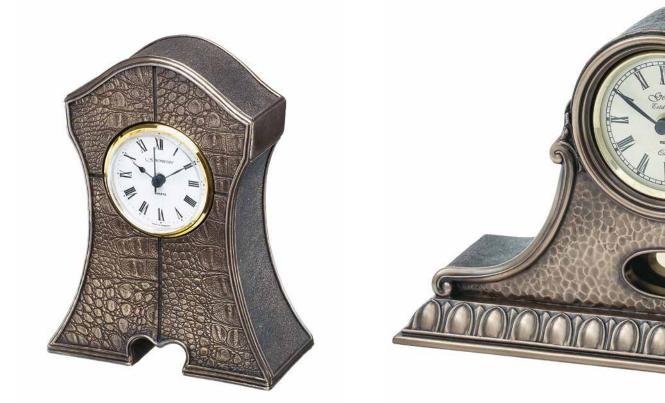

FRAME** LL014 Photo: 6 x 4"



**CELTIC FRAME** LL015 Photo: 5 x 7"





CLASSIC CLOCK

NN006 H18 | W14 | D5cm **CLASSIC FRAME** NN007 Photo: 4 x 6"



# WOOD SAGE SQUARE MEDIUM CANDLE GEN009

111111

1115

H11 | W10 | D10cm



# WOOD SAGE SQUARE SMALL CANDLE GEN010

GEN010 H9 | W8 | D8cm

WOOD SAGE ROUND SMALL CANDLE NEW GEN012

H11 | W10 | D10cm



# Home Fragrance



#### WOOD SAGE LARGE DIFFUSER GEN013

GEN013 Diffuser Bottle H15 | W9 | D9cm Box: H37 | W14 | D10cm



WOOD SAGE SMALL DIFFUSER GEN014 Diffuser Bottle H12 | W8 | D8cm Box: H32 | W12 | D8cm

WOOD SAGE SQUARE X LARGE CANDLE GEN008 H16 | W15 | D15cm



WOOD SAGE ROUND LARGE CANDLE GEN011 H17 | W13 | D13cm



# Clocks & Accessories





#### KINDRED CARRIAGE CLOCK

RR015 H20 | W12 | D9cm BERKLEIGH CLOCK SS031 H16 | W14 | D5cm



CLASSIC CLOCK

NN006 H18 | W14 | D5cm



# ANCESTRAL MANTEL CLOCK

RR014 H19 | W32 | D9cm







ABBEY CLOCK JJ064 H25 | W17cm



CLOCK (LARGE) R37 H18cm

**OVAL CLOCK** U17 H24cm



# LARGE ABBEY CLOCK

KK025 H33 | W25 | D13cm LARGE MANTEL CLOCK Y23 H33cm



# ASHLING COLLECTION CLOCK

KK033 H13 | W20 | D5cm

LAND TOTAL AND STARD





H20 | W12 | D12cm

Clocks & Accessories







MY BAPTISM FRAME

QQ001 (Photo: 5 x 7") MY COMMUNION FRAME QQ002 (Photo: 5 x 7")





#### MY CONFIRMATION FRAME

QQ003 (Photo: 5 x 7")

### **GRADUATION FRAME** NN033

Photo: 4 x 6" & 5 x 7"



#### WEDDING FRAME JJ062 Photo: 5 x 7"



ANNIVERSARY FRAME NN031 Photo: 5 x 7"



ANNIVERSARY FRAME JJ061 Photo: 5 x 7"





## CLADDAGH WEDDING FRAME

LL005 Photo: 8 x 10" MR. & MRS. WEDDING FRAME NN034 Photo: 8 x 10