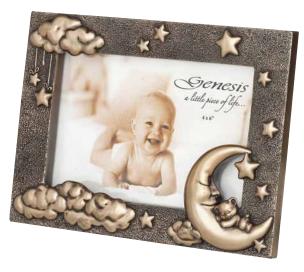

JUNGLE ADVENTURES FRAME 6x4 TT010 H19| W15| D3cm

MOON AND TEDDY FRAME 5x7 SS025 H18 | W22 | D3cm

MOON AND TEDDY FRAME 6x4 SS024 H14 | W20 | D3cm

**BABY GIRL FRAME** JJ060 H18 | W23cm (Photo: 5 x 7")

**BABY BOY FRAME** JJ059 H18 | W23cm (Photo: 5 x 7")