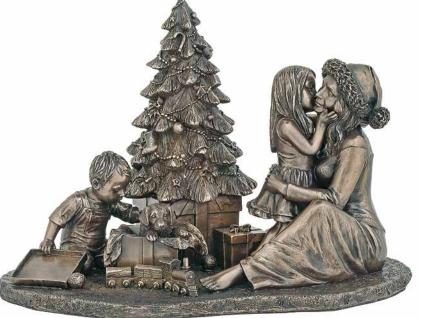

CHRISTMAS MORNING PP027 H18 | W25cm

CHRISTMAS STAR QQ026 H25cm NOT A CREATURE WAS STIRRING QQ030 H24 | W24 | D13cm

SANTA'S WORKBENCH PP024 H32 | W20cm