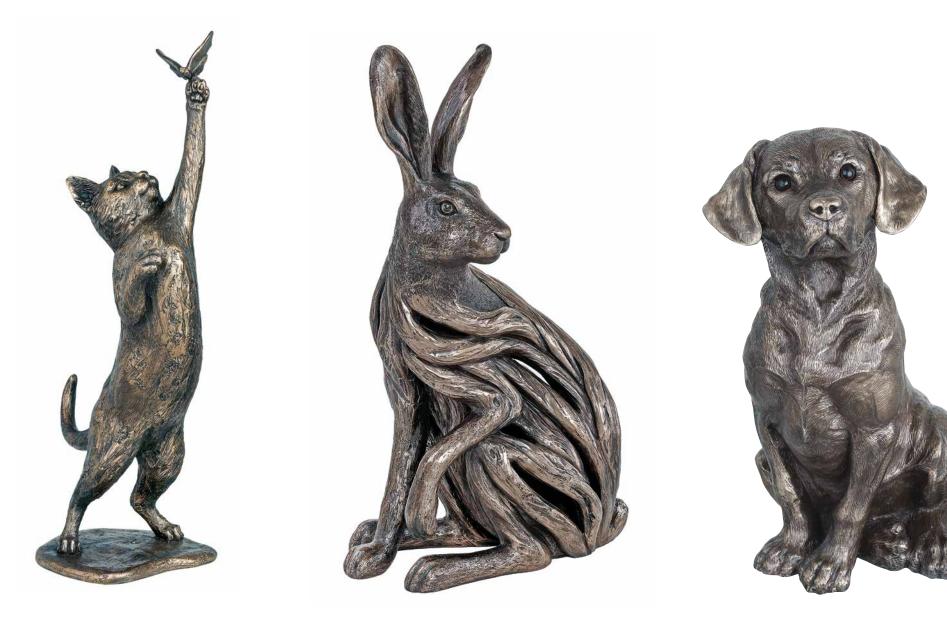

## Horses & Other Animals

PAIR OF SPANIELS M18116 H9 | W8cm

LABRADOR BOOKENDS M18117 (Left) H13 | L9cm (Right) H11 | L9cm

PAIR OF LABRADORS

M18115 H12 | L10cm

**COW & CALF** RR033 H18 | L29 | D13cm

**COW & CALF** R27 H11 | L14cm