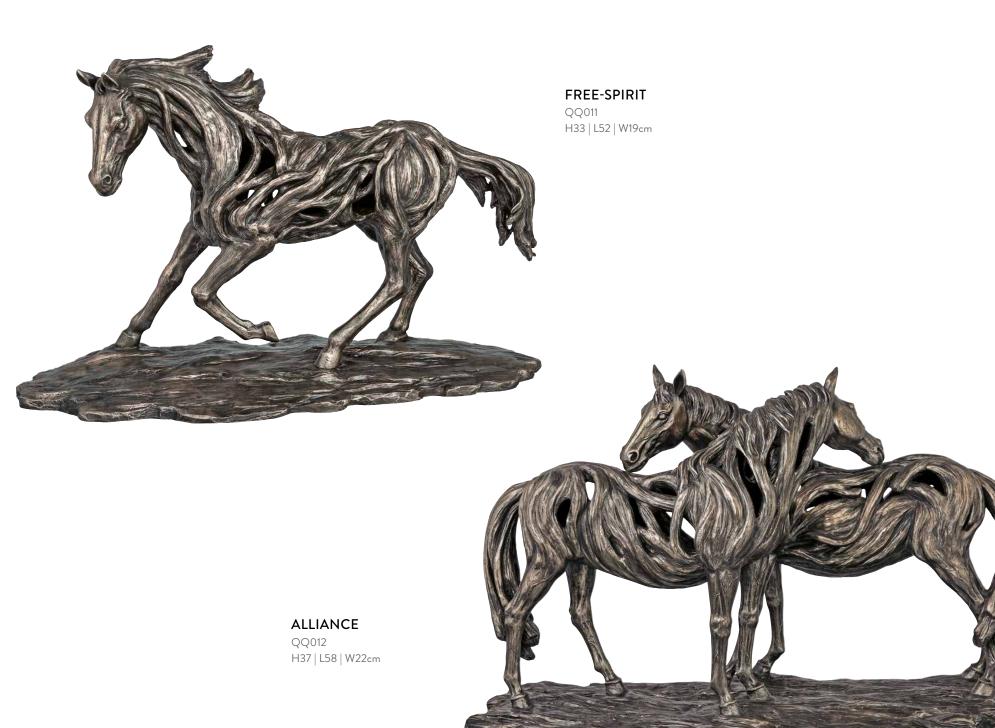

# ARAB STALLION LARGE

SS012 H32 | L26 | W17cm

**GUIDANCE** QQ008 H37 | L56 | W24 cm

## **ENDURANCE** QQ009 H36 | L33 | W18cm