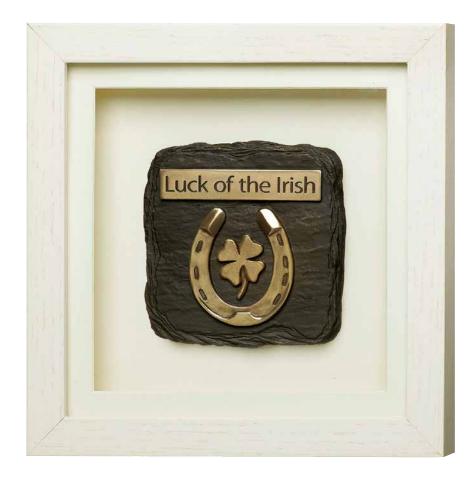

N PLAYER RR002 H20 | W12 | D12cm





CHILDREN OF LIR EE039 H30 | Dia14cm

R24 H20cm



**RESILIENCE** QQ010 H34 | W17 | L24cm

#### **CHILDREN OF LIR** LL002 H44cm

H44cm Base: W14 | L28cm



**MOLLY MALONE** S6N H17cm



## WORKS DONE

H2 H15cm



**THE PLOUGHMAN** BB30 H18 | L43cm

## Traditional



GLIMMERMAN (SMALL) R9N H28cm



### IRISH CURRACH NN020 H5cm



THE CURRACH (SMALL) R63N H10 | L28cm





CHRISTIAN CROSS RR003 H25 | W10 | D2cm

**Halphak** 



CHRISTIAN WATER FONT RR004

H13 | W14 | D7cm





HOLY WATER FONT (HANDS) FF056 H17 | W10cm

#### HOLY WATER FONT (CROSS) FF028 H24 | W22cm





CLADDAGH NN009

NN009 Frame H20 | W20 | D3cm **I LOVE IRELAND** NN010 Frame H20 | W20 | D3cm





## **ROAD SIGNS**

NN013 Frame H20 | W20 | D3cm **FÁILTE** NN011 Frame H20 | W20 | D3cm





## LOVE MORE

NN014 Frame H20 | W20 | D3cm

# LUCK OF THE IRISH

NN015 Frame H20 | W20 | D3cm





### ST. BRIGID'S CROSS

NN016 Frame H20 | W20 | D3cm

#### FRIENDSHIP

NN017 Frame H20 | W20 | D3cm





### HIGH CROSS

NN012 Frame H20 | W20 | D3cm **TRUE LOVE** NN018 Frame H20 | W20 | D3cm

# Horses & Other Animals





ARAB STALLION HEAD SS013 H22 | W28 | D12cm

BEST FRIENDS SS010 H19 | L25 | W9cm





**ARAB STALLION SMALL** SS011 H26 | L26 | W17cm

# ARAB STALLION LARGE

SS012 H32 | L26 | W17cm





**GUIDANCE** QQ008 H37 | L56 | W24 cm

## **ENDURANCE** QQ009 H36 | L33 | W18cm



## ASSURED

RR012 H37 | L46 | W18cm



Horses & Other Animals

BRIFTWOOD HORSE HEAD SS015 H45 | L31 | W14cm





**OVER THE LAST** NN041 H23 | L47 | W15cm



## THE FINAL STRAIGHT

MM029 H23 | L36cm





#