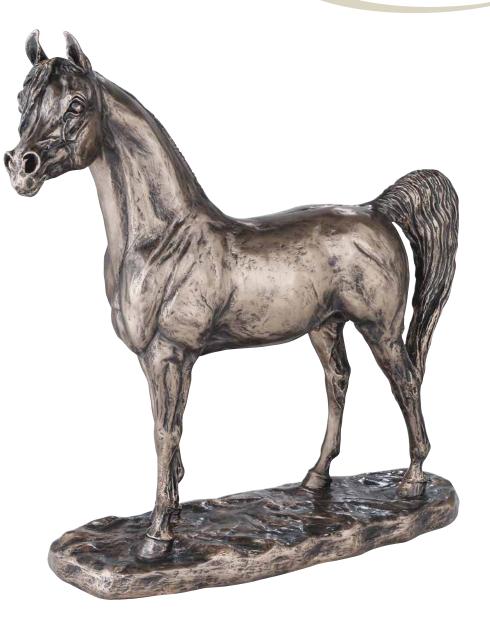

# Horses & Other Animals

ARAB STALLION HEAD SS013 H22 | W28 | D12cm

BEST FRIENDS SS010 H19 | L25 | W9cm

**ARAB STALLION SMALL** SS011 H26 | L26 | W17cm