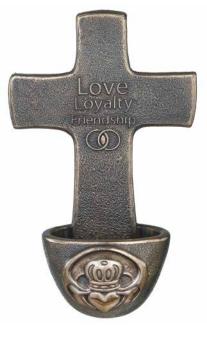

### IRISH CURRACH NN020 H5cm

THE CURRACH (SMALL) R63N H10 | L28cm

CHRISTIAN CROSS RR003 H25 | W10 | D2cm

**Halphak** 

CHRISTIAN WATER FONT RR004

H13 | W14 | D7cm

HOLY WATER FONT (HANDS) FF056 H17 | W10cm

#### HOLY WATER FONT (CROSS) FF028 H24 | W22cm

CLADDAGH NN009

NN009 Frame H20 | W20 | D3cm **I LOVE IRELAND** NN010 Frame H20 | W20 | D3cm