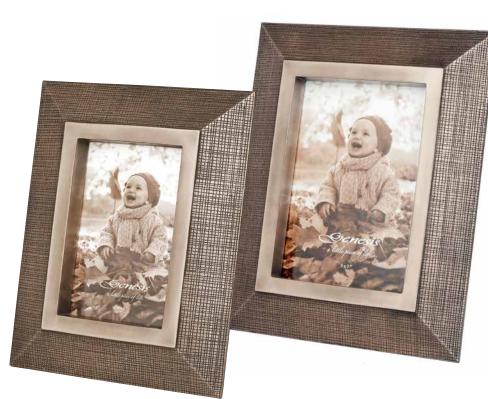

### CELTIC MOTHER OF LOVE LL001 H26cm

HH008 H32cm

**TENDER LOVE** GG038 H28 | W24cm

BELINDA THE BALLERINA FRAME 6x4 TT007 H19 | W14 | D 3cm

| Ň | JUNGLE ADVENTURES FRAME 6x4 |
|---|-----------------------------|
| Z | TT010                       |
|   | H19   W15   D 3cm           |