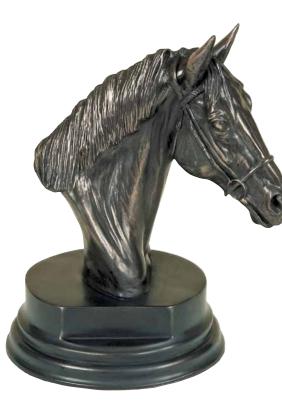

# Horses & Other Animals

ARAB STALLION HEAD SS013 H22 | W28 | D12cm

BEST FRIENDS SS010 H19 | L25 | W9cm

**ARAB STALLION SMALL** SS011 H26 | L26 | W17cm