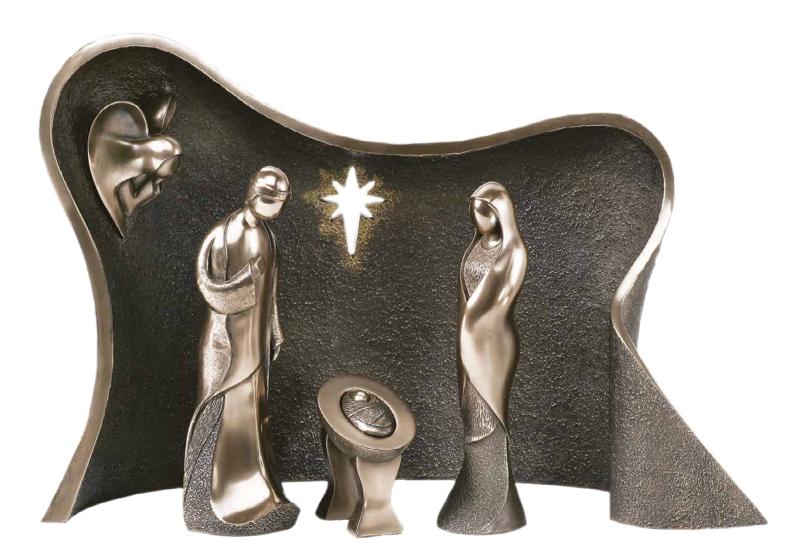

## **T'WAS THE NIGHT BEFORE CHRISTMAS** NN037 H23 | W27 | D12cm

**SANTA ON SLEIGH** HH014 H33 | L66 | D18cm

NATIVITY SCENE (NEW) FF008 Crib: H25 | L38 | W10cm

O HOLY NIGHT (CRIB) (WITH LIGHT UP STAR) QQ025 H21 | L44cm