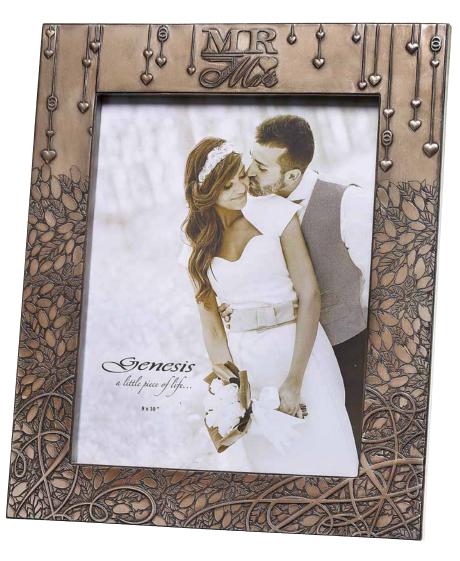

## CLADDAGH WEDDING FRAME

LL005 Photo: 8 x 10" MR. & MRS. WEDDING FRAME NN034 Photo: 8 x 10"

**CLASSIC FRAME** NN007 Photo: 4 x 6"