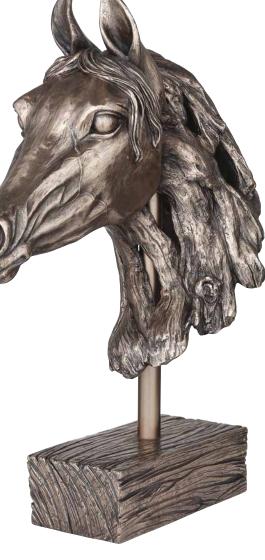

## ASSURED

RR012 H37 | L46 | W18cm

Horses & Other Animals

BRIFTWOOD HORSE HEAD SS015 H45 | L31 | W14cm

**OVER THE LAST** NN041 H23 | L47 | W15cm