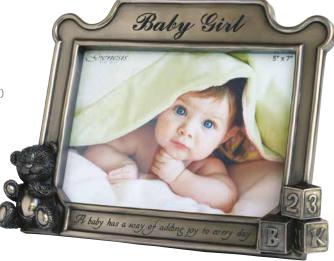

Children

CARING BABY (BOY) Z6 H8 | L18cm

CARING BABY (GIRL)

AA24

H8 | L18cm

**BABY GIRL FRAME** JJ060 H18 | W23cm (Photo: 5 x 7")

**BABY BOY FRAME** JJ059 H18 | W23cm (Photo: 5 x 7")

**BEDTIME STORIES** 