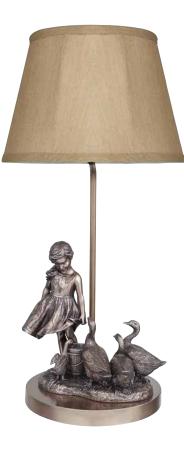

### PUPPY LOVE PP011 H22cm

PUPPY LOVE LAMP PP011L H51 | Shade Dia: 26cm

SUMMER LOVE PP013 H22cm

**SUMMER LOVE LAMP** PP013L H51 | Shade Dia: 26cm

THE GOOSE GIRL LAMP PP014L H51 | Shade Dia: 26cm

THE GOOSE GIRL PP014 H22cm