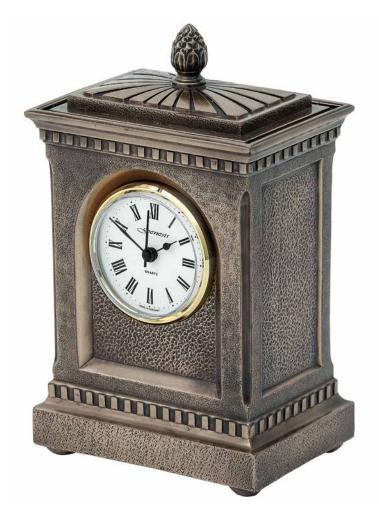

# ANCESTRAL MANTEL CLOCK

RR014 H19 | W32 | D9cm

ABBEY CLOCK JJ064 H25 | W17cm

CLOCK (LARGE) R37 H18cm

**OVAL CLOCK** U17 H24cm