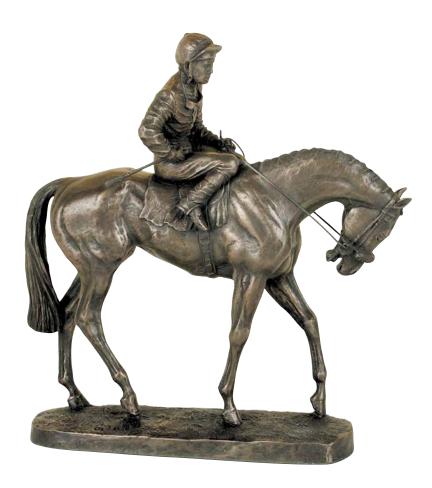

## THE STALLION

JJ038 H24 | L28cm **DERBY DAY** DG090 H22 | L20cm

**GIRL & PONY** PP050 H13 | L15cm

HORSE'S HEAD SMALL W30 H18 | L11cm

STABLE FRIENDS

JJ040 H14 | L15cm

BB28 H25 | L27cm

HORSE'S HEAD LARGE BB21 H31 | L12cm