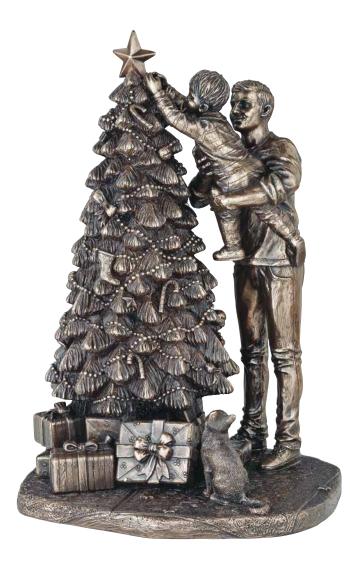

## **T'WAS THE NIGHT BEFORE CHRISTMAS** NN037 H23 | W27 | D12cm

**SANTA ON SLEIGH** HH014 H33 | L66 | D18cm

NATIVITY SCENE (NEW) FF008 Crib: H25 | L38 | W10cm

O HOLY NIGHT (CRIB) (WITH LIGHT UP STAR) QQ025 H21 | L44cm