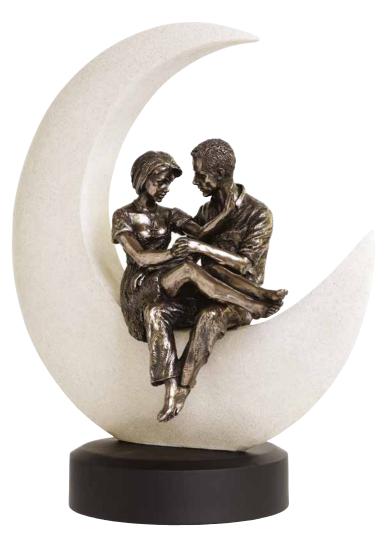

**LOVE IS OPEN** SS005 H31 | W15 | D14cm

CIRCLE OF LOVE FF047 H31 | W26cm MIDNIGHT LOVE JJ048 H28 | W26cm

**THE EMBRACE** PP021 H36cm

LOVE IS LOVE (FEMALE) QQ033 H28cm

LOVE IS LOVE (MALE) QQ032 H28cm

THE EMBRACE (WALL PLAQUE) PP006 H27 | W18cm **AMOUR** QQ019 H37cm