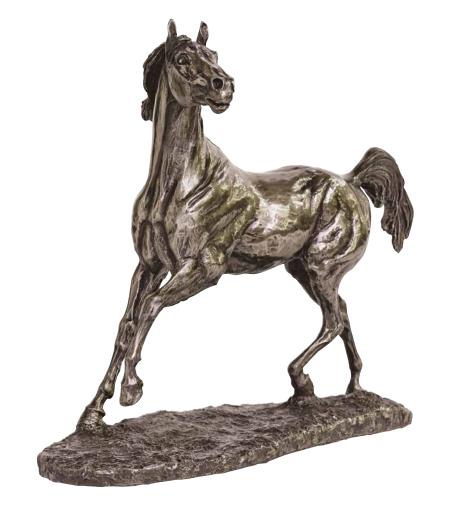

# Horses & Other Animals

ARAB STALLION HEAD SS013 H22 | W28 | D12cm

BEST FRIENDS SS010 H19 | L25 | W9cm

**ARAB STALLION SMALL** SS011 H26 | L26 | W17cm

# ARAB STALLION LARGE

SS012 H32 | L26 | W17cm

**GUIDANCE** QQ008 H37 | L56 | W24 cm