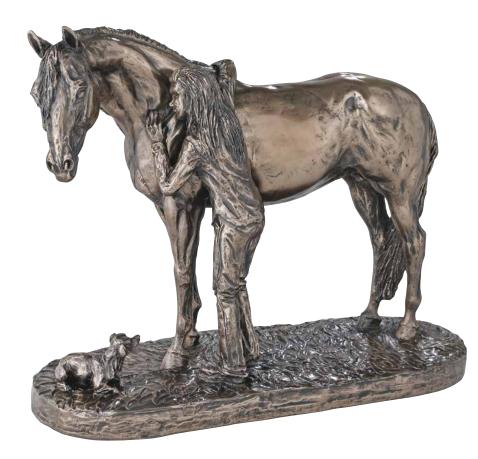

## ASSURED

RR012 H37 | L46 | W18cm

Horses & Other Animals

BRIFTWOOD HORSE HEAD SS015 H45 | L31 | W14cm

**OVER THE LAST** NN041 H23 | L47 | W15cm