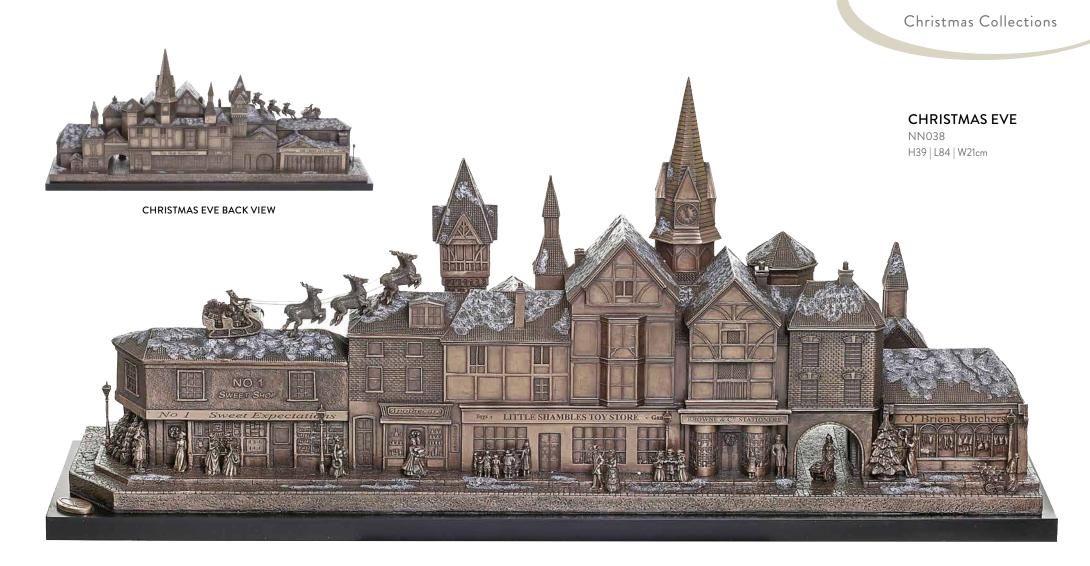

## Index

| NN018  | True Love                       | 79  | Q2    | Pony & Foal                 | 93  | RR005 | Love Life Your Graduation Male  | 16  |
|--------|---------------------------------|-----|-------|-----------------------------|-----|-------|---------------------------------|-----|
| NN020  | Irish Currach                   | 73  | QQ001 | My Baptism Frame            | 55  | RR009 | Baby Boy Booties (Trinket Box)  | 30  |
| NN031  | Anniversary Frame               | 57  | QQ002 | My Communion Frame          | 55  | RR010 | Baby Girl Booties (Trinket Box) | 30  |
| NN033  | Graduation Frame                | 56  | QQ003 | My Confirmation Frame       | 56  | RR012 | Assured                         | 85  |
| NN034  | Mr & Mrs Wedding Frame          | 58  | QQ005 | Playmate                    | 94  | RR013 | Claddagh Holy Water Font        | 74  |
| NN037  | Twas the Night Before Christmas | 107 | QQ008 | Guidance                    | 84  | RR014 | Ancestral Mantel Clock          | 50  |
| NN038  | Christmas Eve                   | 109 | QQ009 | Endurance                   | 84  | RR015 | Kindred Carriage Clock          | 49  |
| NN041  | Over the Last                   | 87  | QQ010 | Resilience                  | 71  | RR016 | Mother and Child                | 29  |
| PP002  | First Dance                     | 19  | QQ011 | Free-Spirit                 | 86  | RR017 | Tree House Lamp                 | 35  |
| PP003  | Sweet Dreams (Boy)              | 29  | QQ012 | Alliance                    | 86  | RR018 | See-Saw                         | 34  |
| PP004  | Sweet Dreams (Girl)             | 29  | QQ019 | Amour                       | 14  | RR019 | Lady Dress-Up                   | 34  |
| PP006  | The Embrace (Wall Plaque)       | 14  | QQ025 | O'Holy Night Crib           | 111 | RR020 | Hide and Seek                   | 34  |
| PP011  | Puppy Love                      | 36  | QQ026 | Christmas Star              | 106 | RR021 | Alert (Hare)                    | 94  |
| PP011L | Puppy Love Lamp                 | 36  | QQ030 | Not A Creature Was Stirring | 106 | RR023 | Best Teacher (Boy)              | 15  |
| PP013  | Summer Love                     | 36  | QQ032 | Love is Love (Male)         | 13  | RR024 | Best Teacher (Girl)             | 15  |
| PP013L | Summer Love Lamp                | 37  | QQ033 | Love is Love (Female)       | 13  | RR025 | One Love                        | 15  |
| PP014  | The Goose Girl                  | 37  | R9N   | Glimmerman (Small)          | 73  | RR026 | Love Always                     | 15  |
| PP014L | The Goose Girl Lamp             | 37  | R13N  | Bodhrán Player              | 69  | RR027 | Best Love                       | 15  |
| PP021  | The Embrace                     | 13  | R16   | Foals                       | 92  | RR028 | True Friendship                 | 33  |
| PP022  | Man's Best Friend               | 94  | R24   | Cúchulainn                  | 70  | RR029 | Soul Sisters                    | 33  |
| PP024  | Santa's Workbench               | 107 | R27   | Cow & Calf                  | 96  | RR030 | Bedtime Stories                 | 33  |
| PP026  | Noel Tealight                   | 105 | R37   | Clock (Large)               | 51  | RR031 | Éire                            | 101 |
| PP027  | Christmas Morning               | 105 | R63N  | The Currach (Small)         | 73  | RR032 | Christmas Fireplace Frame       | 105 |
| PP033  | Our Family Frame (8x10)         | 59  | RR001 | The Fiddle Player           | 69  | RR033 | Cow & Calf                      | 96  |
| PP041  | The Session                     | 68  | RR002 | The Bodhrán Player          | 69  | RR034 | Tractor & Plough                | 67  |
| PP042  | The Tackle                      | 100 | RR003 | Christian Cross             | 74  | RR035 | Retirement Plaque               | 9   |
| PP050  | Girl & Pony                     | 90  | RR004 | Christian Water Font        | 74  | RR036 | Christening Plaque              | 9   |
|        |                                 |     |       |                             |     |       |                                 | 115 |