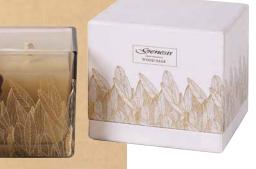

# WOOD SAGE SQUARE MEDIUM CANDLE GEN009

111111

1115

H11 | W10 | D10cm

# WOOD SAGE SQUARE SMALL CANDLE GEN010

GEN010 H9 | W8 | D8cm

WOOD SAGE ROUND SMALL CANDLE NEW GEN012

H11 | W10 | D10cm