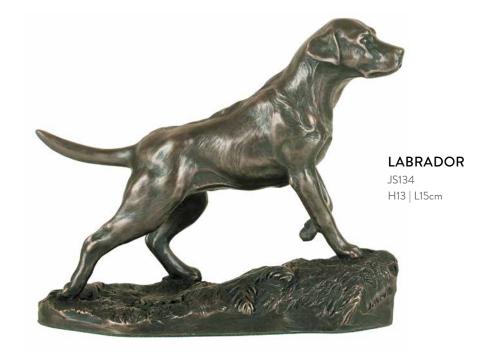

## Horses & Other Animals

PAIR OF SPANIELS M18116 H9 | W8cm

LABRADOR BOOKENDS M18117 (Left) H13 | L9cm (Right) H11 | L9cm

PAIR OF LABRADORS

M18115 H12 | L10cm

**COW & CALF** RR033 H18 | L29 | D13cm

**COW & CALF** R27 H11 | L14cm