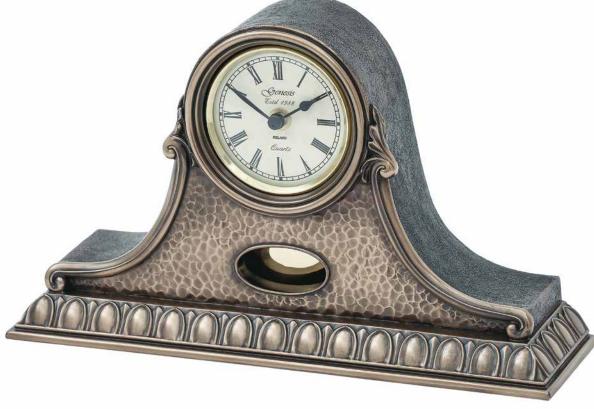

RAME** LL015 Photo: 5 x 7"





CLASSIC CLOCK

NN006 H18 | W14 | D5cm **CLASSIC FRAME** NN007 Photo: 4 x 6"



# WOOD SAGE SQUARE MEDIUM CANDLE GEN009

111111

1115

H11 | W10 | D10cm



# WOOD SAGE SQUARE SMALL CANDLE GEN010

GEN010 H9 | W8 | D8cm

WOOD SAGE ROUND SMALL CANDLE NEW GEN012

H11 | W10 | D10cm



# Home Fragrance



#### WOOD SAGE LARGE DIFFUSER GEN013

GEN013 Diffuser Bottle H15 | W9 | D9cm Box: H37 | W14 | D10cm



WOOD SAGE SMALL DIFFUSER GEN014 Diffuser Bottle H12 | W8 | D8cm Box: H32 | W12 | D8cm

WOOD SAGE SQUARE X LARGE CANDLE GEN008 H16 | W15 | D15cm



WOOD SAGE ROUND LARGE CANDLE GEN011 H17 | W13 | D13cm



# Clocks & Accessories





#### KINDRED CARRIAGE CLOCK

RR015 H20 | W12 | D9cm BERKLEIGH CLOCK SS031 H16 | W14 | D5cm



CLASSIC CLOCK

NN006 H18 | W14 | D5cm



# ANCESTRAL MANTEL CLOCK

RR014 H19 | W32 | D9cm







ABBEY CLOCK JJ064 H25 | W17cm



CLOCK (LARGE) R37 H18cm

**OVAL CLOCK** U17 H24cm



# LARGE ABBEY CLOCK

KK025 H33 | W25 | D13cm LARGE MANTEL CLOCK Y23 H33cm



# ASHLING COLLECTION CLOCK

KK033 H13 | W20 | D5cm

LAND TOTAL AND STARD





H20 | W12 | D12cm

Clocks & Accessories







MY BAPTISM FRAME

QQ001 (Photo: 5 x 7") MY COMMUNION FRAME QQ002 (Photo: 5 x 7")





#### MY CONFIRMATION FRAME

QQ003 (Photo: 5 x 7")

### **GRADUATION FRAME** NN033

Photo: 4 x 6" & 5 x 7"



#### WEDDING FRAME JJ062 Photo: 5 x 7"



ANNIVERSARY FRAME NN031 Photo: 5 x 7"



ANNIVERSARY FRAME JJ061 Photo: 5 x 7"





## CLADDAGH WEDDING FRAME

LL005 Photo: 8 x 10" MR. & MRS. WEDDING FRAME NN034 Photo: 8 x 10"





**CLASSIC FRAME** NN007 Photo: 4 x