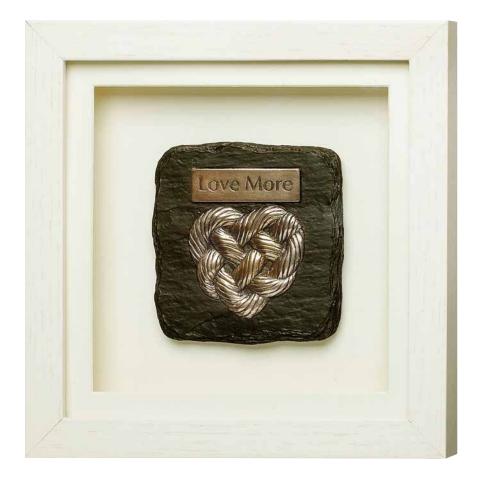

RÁN PLAYER RR002 H20 | W12 | D12cm





CHILDREN OF LIR EE039 H30 | Dia14cm

R24 H20cm



**RESILIENCE** QQ010 H34 | W17 | L24cm

#### **CHILDREN OF LIR** LL002 H44cm

H44cm Base: W14 | L28cm



**MOLLY MALONE** S6N H17cm



## WORKS DONE

H2 H15cm



**THE PLOUGHMAN** BB30 H18 | L43cm

## Traditional



GLIMMERMAN (SMALL) R9N H28cm



### IRISH CURRACH NN020 H5cm



THE CURRACH (SMALL) R63N H10 | L28cm





CHRISTIAN CROSS RR003 H25 | W10 | D2cm

**Halphak** 



CHRISTIAN WATER FONT RR004

H13 | W14 | D7cm





HOLY WATER FONT (HANDS) FF056 H17 | W10cm

#### HOLY WATER FONT (CROSS) FF028 H24 | W22cm





CLADDAGH NN009

NN009 Frame H20 | W20 | D3cm **I LOVE IRELAND** NN010 Frame H20 | W20 | D3cm





## **ROAD SIGNS**

NN013 Frame H20 | W20 | D3cm **FÁILTE** NN011 Frame H20 | W20 | D3cm





## LOVE MORE

NN014 Frame H20 | W20 | D3cm

# LUCK OF THE IRISH

NN015 Frame H20 | W20 | D3cm





### ST. BRIGID'S CROSS

NN016 Frame H20 | W20 | D3cm

#### FRIENDSHIP

NN017 Frame H20 | W20 | D3cm





### HIGH CROSS

NN012 Frame H20 | W20 | D3cm **TRUE LOVE** NN018 Frame H20 | W20 | D3cm

# Horses & Other Animals





ARAB STALLION HEAD SS013 H22 | W28 | D12cm

BEST FRIENDS SS010 H19 | L25 | W9cm





**ARAB STALLION SMALL** SS011 H26 | L26 | W17cm

# ARAB STALLION LARGE

SS012 H32 | L26 | W17cm





**GUIDANCE** QQ008 H37 | L56 | W24 cm

## **ENDURANCE** QQ009 H36 | L33 | W18cm



## ASSURED

RR012 H37 | L46 | W18cm



Horses & Other Animals

BRIFTWOOD HORSE HEAD SS015 H45 | L31 | W14cm





**OVER THE LAST** NN041 H23 | L47 | W15cm



## THE FINAL STRAIGHT

MM029 H23 | L36cm