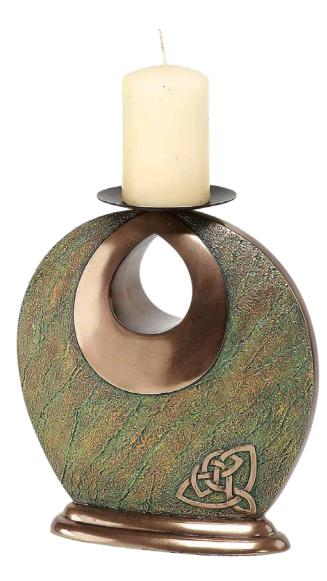

# CELTIC CANDLE HOLDER

LL013 H21cm (excluding candle) (candle included in box)

**CELTIC FRAME** LL014 Photo: 6 x 4"

**CELTIC FRAME** LL015 Photo: 5 x 7"

CLASSIC CLOCK

NN006 H18 | W14 | D5cm **CLASSIC FRAME** NN007 Photo: 4 x 6"