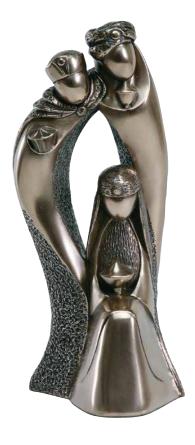

**CRIB SMALL** GG050 H20cm | W24 **THREE WISE MEN** FF064 H20cm SHEPHERDS & SHEEP FF065 H19cm

| AA12         | The Chase               | 88  | JJ038  | The Stallion                  | 89  |
|--------------|-------------------------|-----|--------|-------------------------------|-----|
| AA24         | Caring Baby (Girl)      | 31  | JJ040  | Stable Friends                | 90  |
| BB21         | Horses Head Large       | 91  | JJ047  | Little Fairy - Fairy Tales    | 53  |
| BB28         | Blacksmith              | 91  | JJ048  | Midnight Love                 | 12  |
| BB30         | The Ploughman           | 72  | JJ054  | Just Married                  | 18  |
| BB42         | Running Deer            | 97  | JJ059  | Baby Boy Frame                | 31  |
| DG012        | Mare & Foal             | 92  | J1060  | Baby Girl Frame               | 31  |
| DG044        | Mare & Foal Small       | 92  | JJ061  | Anniversary Frame             | 57  |
| DG090        | Derby Day               | 89  | JJ062  | Wedding Frame                 | 57  |
| EE039        | Children of Lir         | 71  | JJ064  | Abbey Clock                   | 51  |
| FF008        | Nativity Scene (New)    | 110 | JS134  | Labrador                      | 95  |
| FF026        | Irish Dancer            | 101 | KK025  | Large Abbey Clock             | 52  |
| FF028        | Holy Water Font (Cross) | 74  | KK028  | Celtic Lovers                 | 20  |
| FF047        | Circle of Love          | 12  | KK033  | Ashling Collection Clock      | 53  |
| FF056        | Holy Water Font (Hands) | 74  | KK041  | Baby's First Christmas Frame  | 105 |
| FF059        | To Have & to Hold       | 18  | LL001  | Celtic Mother of Love         | 20  |
| FF064        | Three Wise Men          | 113 | LL002  | Children of Lir               | 71  |
| FF065        | Shepherds and Sheep     | 113 | LL003  | The Perfect Putt              | 99  |
| GG038        | Tender Love             | 21  | LL004  | The Perfect Swing             | 99  |
| GG050        | Crib Small              | 113 | LL005  | Claddagh Wedding Frame 10 x 8 | 58  |
| GG051A       | Nativity Scene Large    | 112 | LL007  | Fusion Fame 5x7               | 62  |
| H2           | Works Done              | 72  | LL008  | Fusion Frame 4x6              | 62  |
| HH008        | Lovers Forever          | 20  | LL009  | Fusion Frame 8x10             | 62  |
| HH014        | Santa on Sleigh         | 108 | LL013  | Celtic Candle Holder          | 44  |
| HH029        | The Lovers              | 19  | LL014  | Celtic Frame (4x6)            | 44  |
| HH032        | The Christening         | 19  | LL015  | Celtic Frame (5x7)            | 44  |
| JJ001<br>114 | Prize Bull              | 96  | M18115 | Pair of Labradors             | 95  |